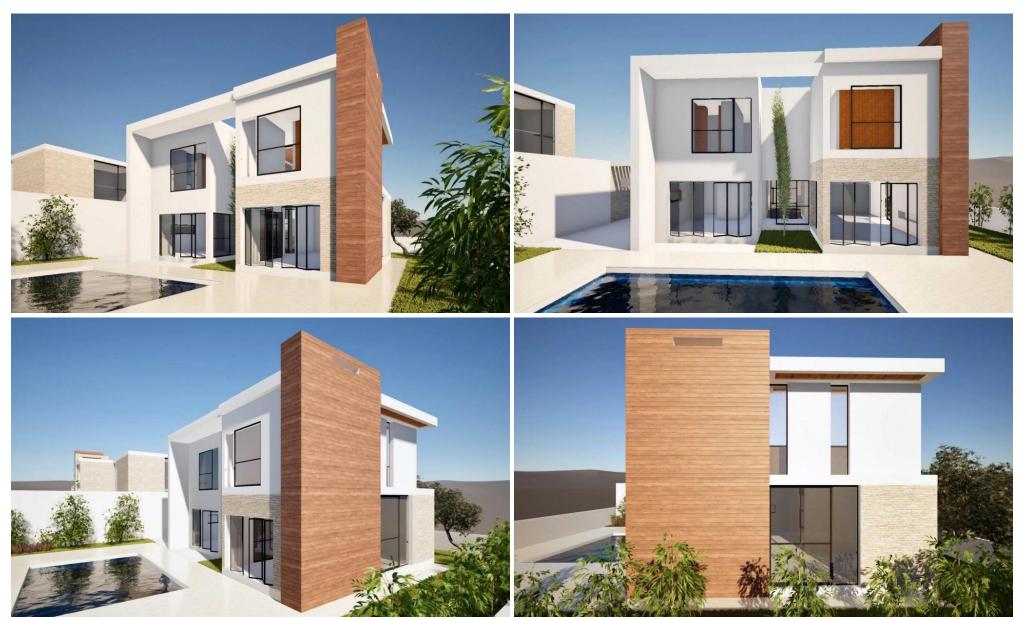

## 4 Bedroom House for Sale in Chlorakas, Paphos District

Located in the coastal area of Chloraka, just 350 meters from the sea, this exclusive project comprises four contemporary villas designed for elevated Mediterranean living. Each residence blends architectural refinement with thoughtful functionality, offering the perfect balance of style and comfort. One of the villas features three spacious bedrooms and expansive living areas spread over two levels, with refined finishes such as marble flooring in main areas, energy-efficient aluminum doors and windows, and a fully integrated smart home lighting system. The open-plan layout enhances natural light and flow between spaces, while the kitchen showcases a sleek technical marble countert...