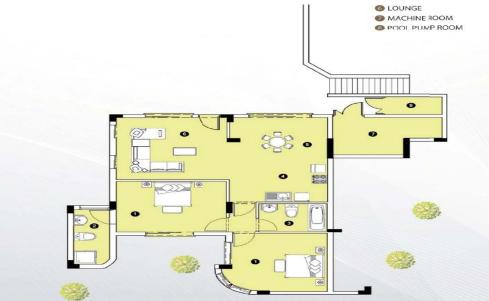

## 3 Bedroom House for Sale in Latchi (Lakki / Latsi), Paphos District

3 bedroom villa for sale in Latchi, Paphos. A gated complex by the sea, in close proximity to the Akamas Nature Reserve and the Blue Lagoon. Imagine a breathtaking panoramic view of Chrysochus Bay, one of the most beautiful areas of the island, and breathtaking sunsets over the Akamas Peninsula from the comfort of your hammock. Immerse your body and spirit in true luxury in your specially designed home. The villa, located on a large corner plot, will offer spacious, light-filled living and entertainment areas, spacious balconies and terraces, a private garden and the possibility of creating a swimming pool with a disappearing edge. To make sure that the villa reflects the owners' i...

| Property Info     |                | Plot / Area Info |              | Additional info  |                  |
|-------------------|----------------|------------------|--------------|------------------|------------------|
| Covered Area      | 216            |                  |              | Reference Number | 162478           |
| Furnishing        | Furnished      | Parking          | Covered, Yes | Property type    | House            |
| Energy Efficiency | N/A            |                  | Covered, 1es | Condition        | <b>Pre-Owned</b> |
| Air Conditioning  | All rooms, Yes |                  |              | Bathrooms        | 4                |