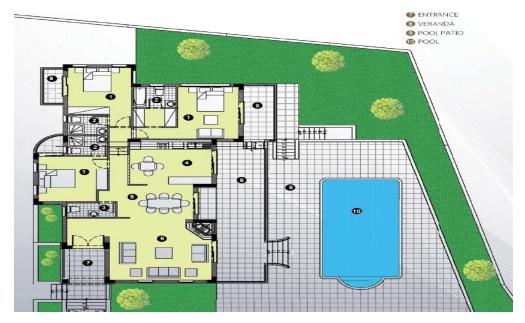

## 3 Bedroom House for Sale in Latchi (Lakki / Latsi), Paphos District

3 bedroom villa for sale in Latchi, Paphos. A gated complex by the sea, in close proximity to the Akamas Nature Reserve and the Blue Lagoon. Imagine a breathtaking panoramic view of Chrysochus Bay, one of the most beautiful areas of the island, and breathtaking sunsets over the Akamas Peninsula from the comfort of your hammock. Immerse your body and spirit in true luxury in your specially designed home. The villa, located on a large corner plot, will offer spacious, light-filled living and entertainment areas, spacious balconies and terraces, a private garden and the possibility of creating a swimming pool with a disappearing edge. To make sure that the villa reflects the owners' i...

| Property Info     |                | Plot / Area Info |              | Additional info  |                  |
|-------------------|----------------|------------------|--------------|------------------|------------------|
| Covered Area      | 216            |                  |              | Reference Number | 162478           |
| Furnishing        | Furnished      | Parking          | Covered, Yes | Property type    | House            |
| Energy Efficiency | N/A            |                  | Covered, 1es | Condition        | <b>Pre-Owned</b> |
| Air Conditioning  | All rooms, Yes |                  |              | Bathrooms        | 4                |