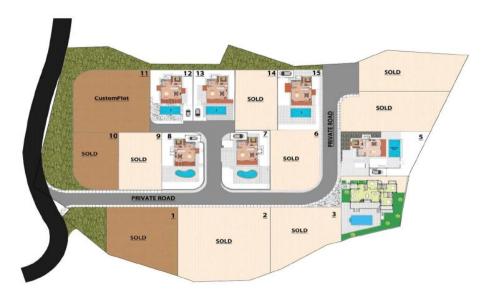

## 3 Bedroom House for Sale in Latchi (Lakki / Latsi), Paphos District

3 bedroom villa for sale in Latchi, Paphos. A gated complex by the sea, in close proximity to the Akamas Nature Reserve and the Blue Lagoon. Imagine a breathtaking panoramic view of Chrysochus Bay, one of the most beautiful areas of the island, and breathtaking sunsets over the Akamas Peninsula from the comfort of your hammock. Immerse your body and spirit in true luxury in your specially designed home. The villa, located on a large corner plot, will offer spacious, light-filled living and entertainment areas, spacious balconies and terraces, a private garden and the possibility of creating a swimming pool with a disappearing edge. To make sure that the villa reflects the owners' i...

Amenities Location

Location: Latchi (Lakki / Latsi) Region: Paphos

**Price: €980 000 + VAT** 

VAT for this property is **€90,922** or **€186,200**. VAT usually is 19%. If it is your first purchase of property, you can have VAT reduced to 5% for the first 150sq.m. of the property.