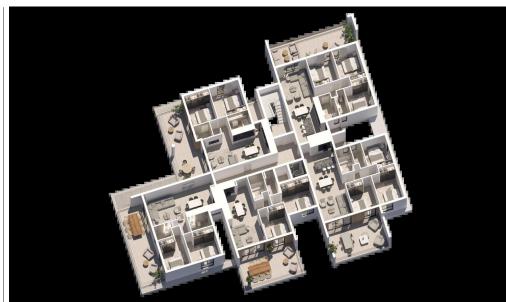

## 2 Bedroom Apartment for Sale

Apartment for sale in a luxury complex in the area of Aradippou, Larnaca. There are 15 two- and three-bedroom apartments available, 5 of which have a roof garden. The project stands out for its innovative design, modern style, where glass, steel, wood and concrete are harmoniously combined. Construction has begun. Dead-end location, near a Playground. Walking distance to the Arise Active gym.