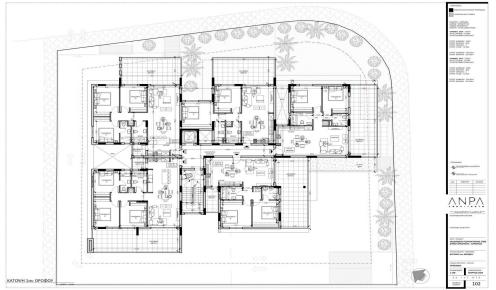

## 2 Bedroom Apartment for Sale

Apartment for sale in a luxury complex in the area of Aradippou, Larnaca. There are 15 two- and three-bedroom apartments available, 5 of which have a roof garden. The project stands out for its innovative design, modern style, where glass, steel, wood and concrete are harmoniously combined. Construction has begun. Dead-end location, near a Playground. Walking distance to the Arise Active gym.

| Property Info     |             | Plot / Area Info |              | Additional info  |                  |
|-------------------|-------------|------------------|--------------|------------------|------------------|
| Covered Area      | 107         |                  |              | Reference Number | 162358           |
| Furnishing        | Unfurnished | Parking          | Covered, Yes | Property type    | <b>Apartment</b> |
| Energy Efficiency | Α           |                  |              | Condition        | <b>Brand New</b> |
| Air Conditioning  | No          |                  |              | Bathrooms        | 2                |