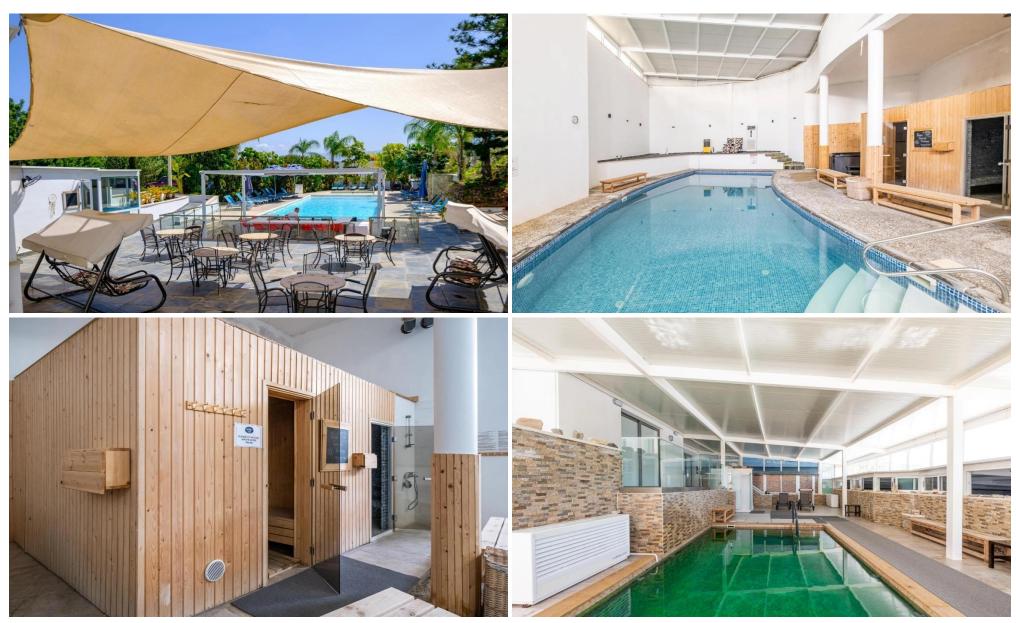

## 1 Bedroom Apartment for Sale in Neo Chorio Pafou, Paphos District

The property is a 1 bedroom apartment F11 in Latchi. It is part of a resort comprising 59 apartments in total studios 1 bedroom and 2 bedroom apartments. The resort is located on the edge of the Akamas peninsula natural reserve. It is only a 3 minute drive to Latchi beach and just a short drive from Polis Chrysochous Latchi harbour and historical attractions. The apartment has a covered area of 47sqm and veranda of 11sqm. It is situated on the upper floor of Block F. It consists of an open plan area with kitchenette sitting area one bedroom and a bathroom with toilet. The resort currently features an outdoor swimming pool with bar an indoor saltwater pool and a sauna with indoor pool. Th...