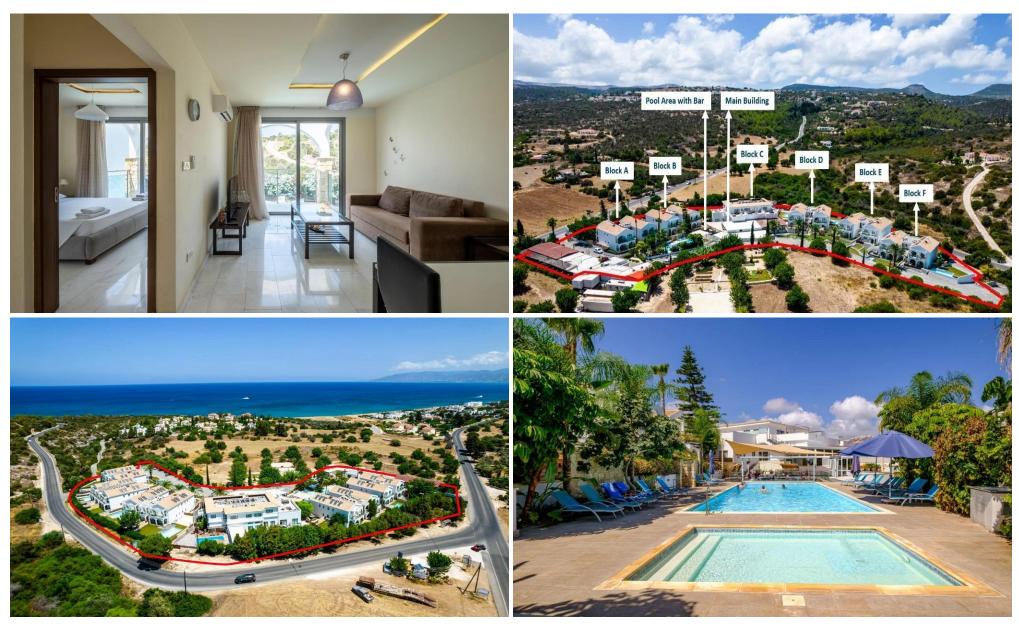

## 1 Bedroom Apartment for Sale in Neo Chorio Pafou, Paphos District

The property is a 1 bedroom apartment F11 in Latchi. It is part of a resort comprising 59 apartments in total studios 1 bedroom and 2 bedroom apartments. The resort is located on the edge of the Akamas peninsula natural reserve. It is only a 3 minute drive to Latchi beach and just a short drive from Polis Chrysochous Latchi harbour and historical attractions. The apartment has a covered area of 47sqm and veranda of 11sqm. It is situated on the upper floor of Block F. It consists of an open plan area with kitchenette sitting area one bedroom and a bathroom with toilet. The resort currently features an outdoor swimming pool with bar an indoor saltwater pool and a sauna with indoor pool. Th...