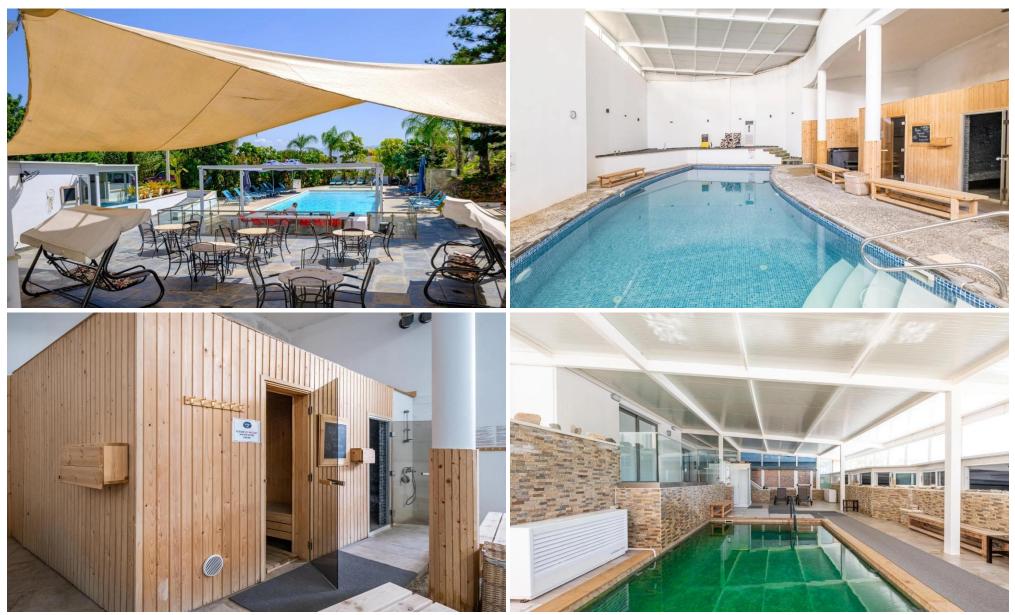

### **1** Bedroom Apartment for Sale in Neo Chorio Pafou, Paphos District

The property is a 1 bedroom apartment F03 in Latchi. It is part of a resort comprising 59 apartments in total studios 1 bedroom and 2 bedroom apartments . The resort is located on the edge of the Akamas peninsula natural reserve. It is only a 3 minute drive to Latchi beach and just a short drive from Polis Chrysochous Latchi harbour and historical attractions. The apartment F03 has a covered area of 47sqm and uncovered verandas of 11sqm. It is situated on the ground floor of Block F. It consists of an open plan area with kitchenette sitting area one bedroom and a bathroom with toilet. The property also enjoys a private swimming pool. The resort currently features an outdoor swimming pool ...