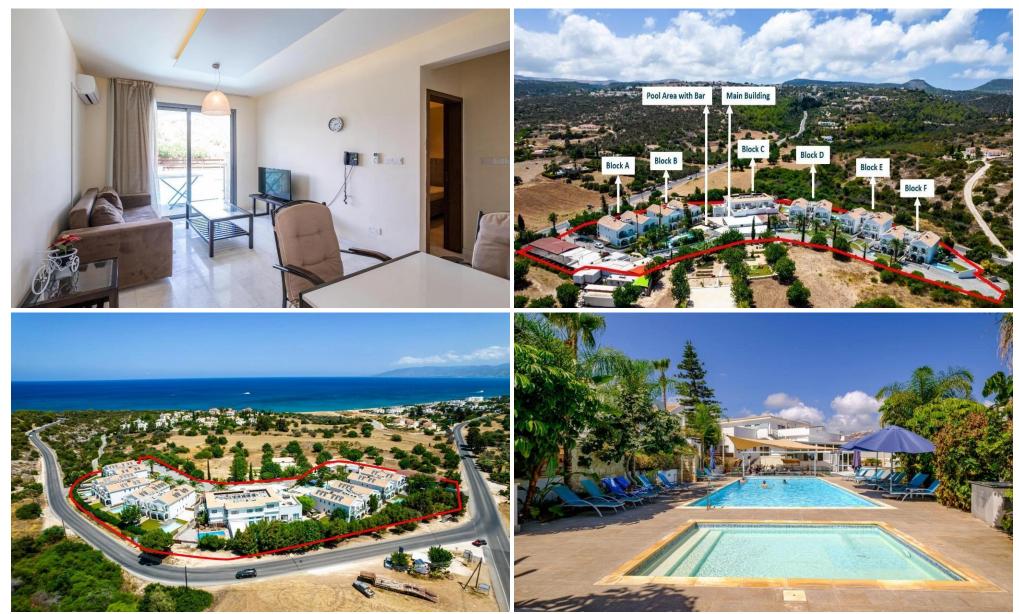

### **1** Bedroom Apartment for Sale in Neo Chorio Pafou, Paphos District

The property is a 1 bedroom apartment F03 in Latchi. It is part of a resort comprising 59 apartments in total studios 1 bedroom and 2 bedroom apartments . The resort is located on the edge of the Akamas peninsula natural reserve. It is only a 3 minute drive to Latchi beach and just a short drive from Polis Chrysochous Latchi harbour and historical attractions. The apartment F03 has a covered area of 47sqm and uncovered verandas of 11sqm. It is situated on the ground floor of Block F. It consists of an open plan area with kitchenette sitting area one bedroom and a bathroom with toilet. The property also enjoys a private swimming pool. The resort currently features an outdoor swimming pool ...