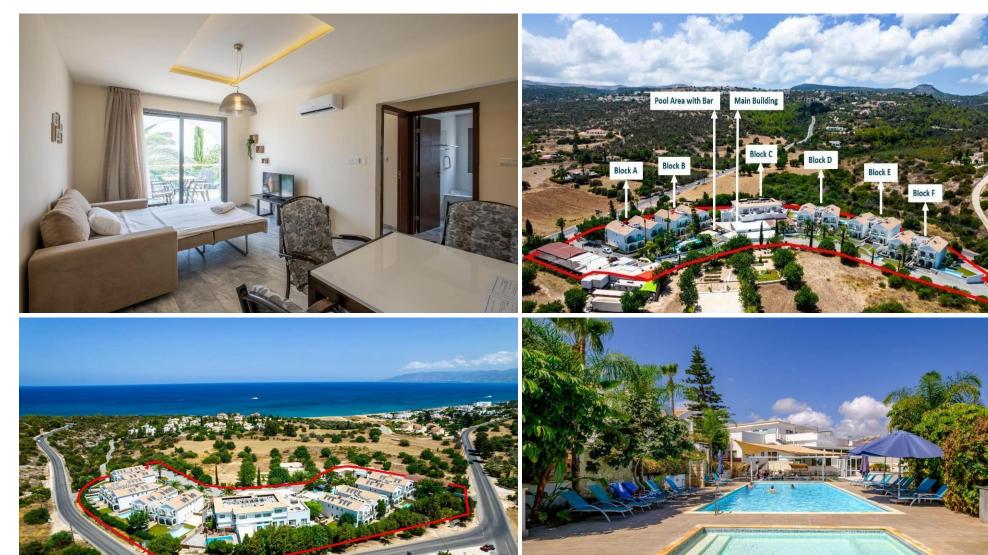

## 2 Bedroom Apartment for Sale in Neo Chorio Pafou, Paphos District

The property is a 2 bedroom apartment D15 in Latchi. It is part of a resort comprising 59 apartments in total studios 1 bedroom and 2 bedroom apartments. The resort is located on the edge of the Akamas peninsula natural reserve. It is only a 3 minute drive to Latchi beach and just a short drive from Polis Chrysochous Latchi harbour and historical attractions. The apartment has a covered area of 57sqm and uncovered verandas of 8sqm. It is situated on the upper floor of Block D. It consists of an open plan area with kitchenette sitting area two bedrooms and a bathroom with toilet. The resort currently features an outdoor swimming pool with bar an indoor saltwater pool and a sauna with indo...