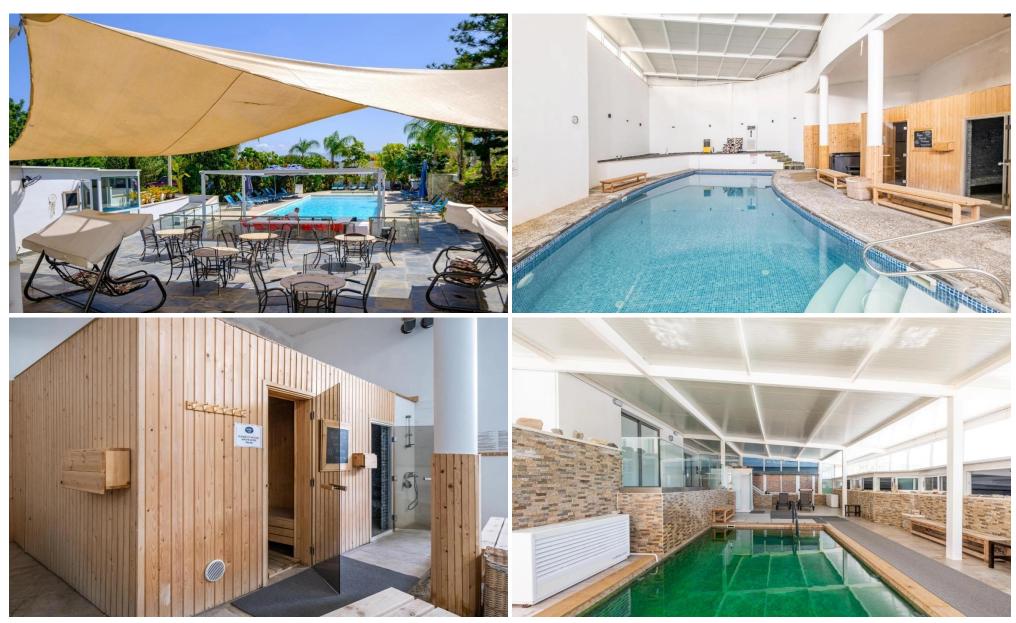

## 2 Bedroom Apartment for Sale in Neo Chorio Pafou, Paphos District

The property is a 2 bedroom apartment D15 in Latchi. It is part of a resort comprising 59 apartments in total studios 1 bedroom and 2 bedroom apartments. The resort is located on the edge of the Akamas peninsula natural reserve. It is only a 3 minute drive to Latchi beach and just a short drive from Polis Chrysochous Latchi harbour and historical attractions. The apartment has a covered area of 57sqm and uncovered verandas of 8sqm. It is situated on the upper floor of Block D. It consists of an open plan area with kitchenette sitting area two bedrooms and a bathroom with toilet. The resort currently features an outdoor swimming pool with bar an indoor saltwater pool and a sauna with indo...