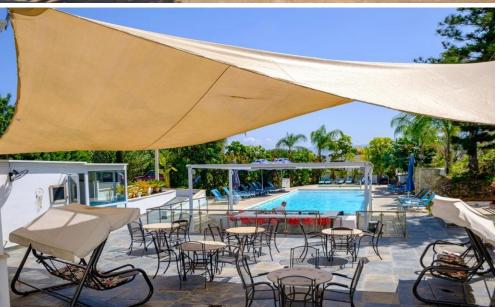

## 1 Bedroom Apartment for Sale in Neo Chorio Pafou, Paphos District

The property is a 1 bedrrom apartment D11 in Latchi. It is part of a resort comprising 59 apartments in total studios 1 bedroom and 2 bedroom apartments. The resort is located on the edge of the Akamas peninsula natural reserve. It is only a 3 minute drive to Latchi beach and just a short drive from Polis Chrysochous Latchi harbour and historical attractions. The apartment has a covered area of 47sqm and uncovered verandas of 8sqm. It is situated on the upper floor of Block C. It consists of an open plan area with kitchenette sitting area one bedroom and a bathroom with toilet. The resort currently features an outdoor swimming pool with bar an indoor saltwater pool and a sauna with indoo...