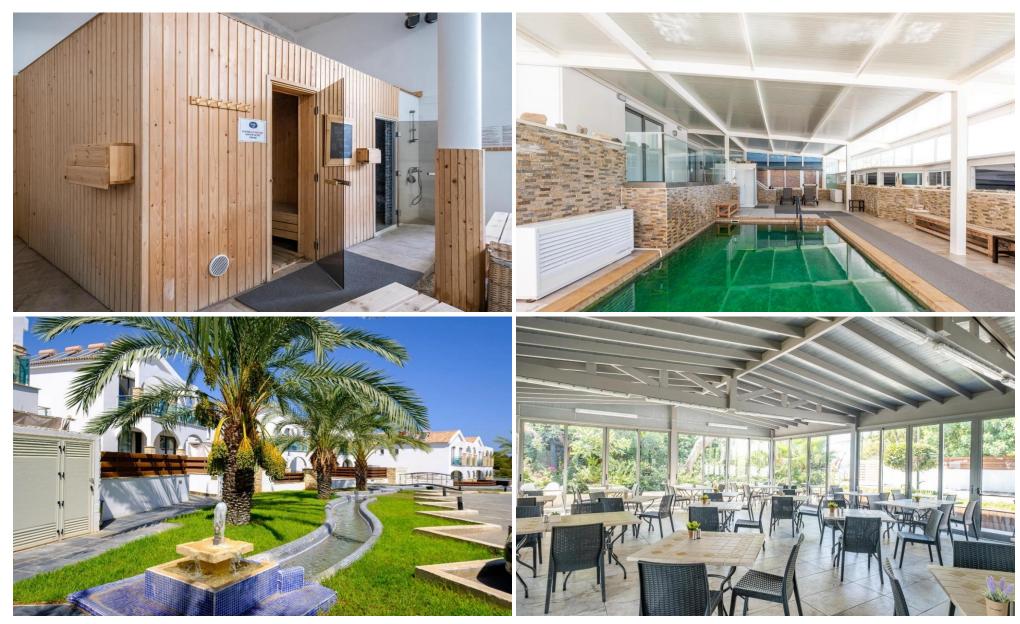

## 1 Bedroom Apartment for Sale in Neo Chorio Pafou, Paphos District

The property is a 1 bedrrom apartment D11 in Latchi. It is part of a resort comprising 59 apartments in total studios 1 bedroom and 2 bedroom apartments. The resort is located on the edge of the Akamas peninsula natural reserve. It is only a 3 minute drive to Latchi beach and just a short drive from Polis Chrysochous Latchi harbour and historical attractions. The apartment has a covered area of 47sqm and uncovered verandas of 8sqm. It is situated on the upper floor of Block C. It consists of an open plan area with kitchenette sitting area one bedroom and a bathroom with toilet. The resort currently features an outdoor swimming pool with bar an indoor saltwater pool and a sauna with indoo...