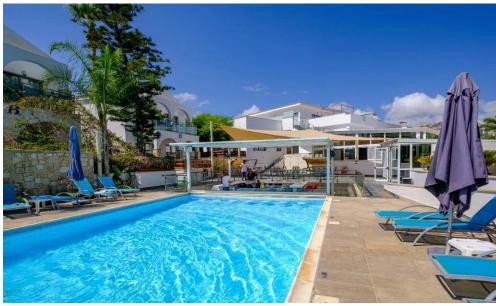

## 1 Bedroom Apartment for Sale in Neo Chorio Pafou, Paphos District

The property is a 1 bedrrom apartment D11 in Latchi. It is part of a resort comprising 59 apartments in total studios 1 bedroom and 2 bedroom apartments. The resort is located on the edge of the Akamas peninsula natural reserve. It is only a 3 minute drive to Latchi beach and just a short drive from Polis Chrysochous Latchi harbour and historical attractions. The apartment has a covered area of 47sqm and uncovered verandas of 8sqm. It is situated on the upper floor of Block C. It consists of an open plan area with kitchenette sitting area one bedroom and a bathroom with toilet. The resort currently features an outdoor swimming pool with bar an indoor saltwater pool and a sauna with indoo...