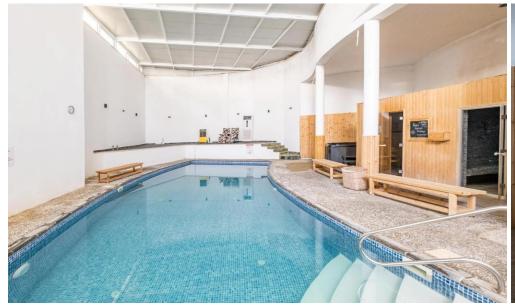

## 2 Bedroom Apartment for Sale in Neo Chorio Pafou, Paphos District

The property is a 2 bedroom apartment B15 in Latchi. It is part of a resort comprising 59 apartments in total studios 1 bedroom and 2 bedroom apartments. The resort is located on the edge of the Akamas peninsula natural reserve. It is only a 3 minute drive to Latchi beach and just a short drive from Polis Chrysochous Latchi harbour and historical attractions. The apartment has a covered area of 57sqm and covered verandas of 11sqm. It is situated on the upper floor of Block B. It consists of an open plan area with kitchenette sitting area two bedrooms and a bathroom with toilet. The resort currently features an outdoor swimming pool with bar an indoor saltwater pool and a sauna with indoo...