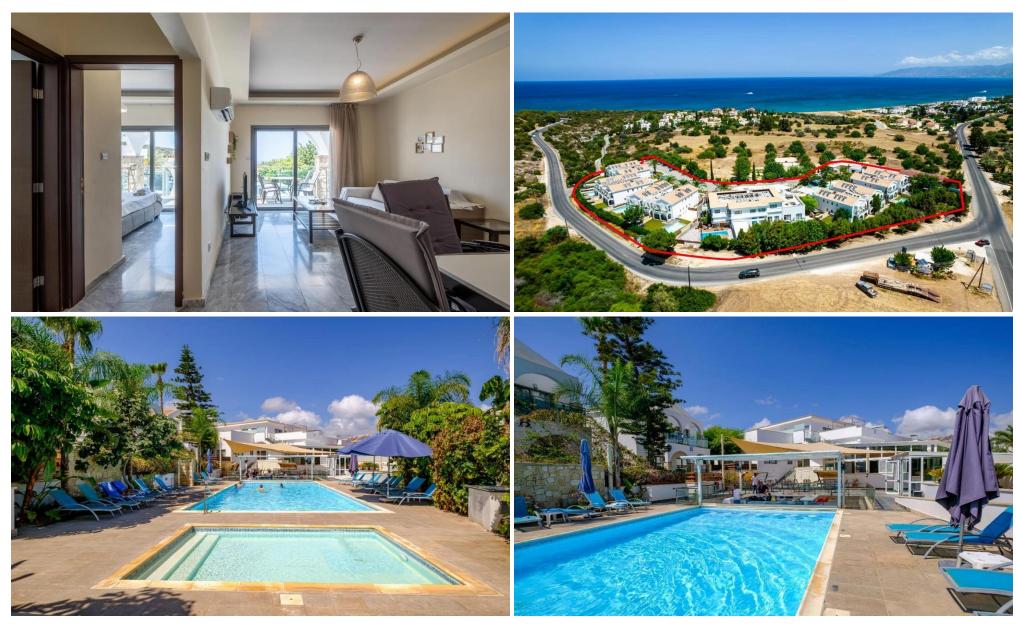

## 2 Bedroom Apartment for Sale in Neo Chorio Pafou, Paphos District

The property is a 2 bedroom apartment B15 in Latchi. It is part of a resort comprising 59 apartments in total studios 1 bedroom and 2 bedroom apartments. The resort is located on the edge of the Akamas peninsula natural reserve. It is only a 3 minute drive to Latchi beach and just a short drive from Polis Chrysochous Latchi harbour and historical attractions. The apartment has a covered area of 57sqm and covered verandas of 11sqm. It is situated on the upper floor of Block B. It consists of an open plan area with kitchenette sitting area two bedrooms and a bathroom with toilet. The resort currently features an outdoor swimming pool with bar an indoor saltwater pool and a sauna with indoo...