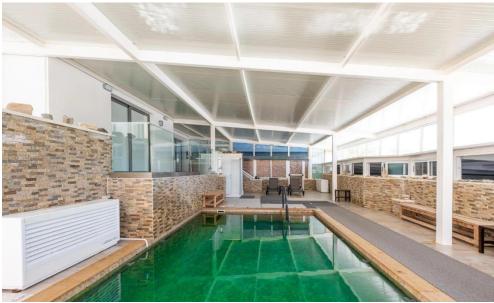

## 2 Bedroom Apartment for Sale in Neo Chorio Pafou, Paphos District

The property is a 2 bedroom apartment B15 in Latchi. It is part of a resort comprising 59 apartments in total studios 1 bedroom and 2 bedroom apartments. The resort is located on the edge of the Akamas peninsula natural reserve. It is only a 3 minute drive to Latchi beach and just a short drive from Polis Chrysochous Latchi harbour and historical attractions. The apartment has a covered area of 57sqm and covered verandas of 11sqm. It is situated on the upper floor of Block B. It consists of an open plan area with kitchenette sitting area two bedrooms and a bathroom with toilet. The resort currently features an outdoor swimming pool with bar an indoor saltwater pool and a sauna with indoo...