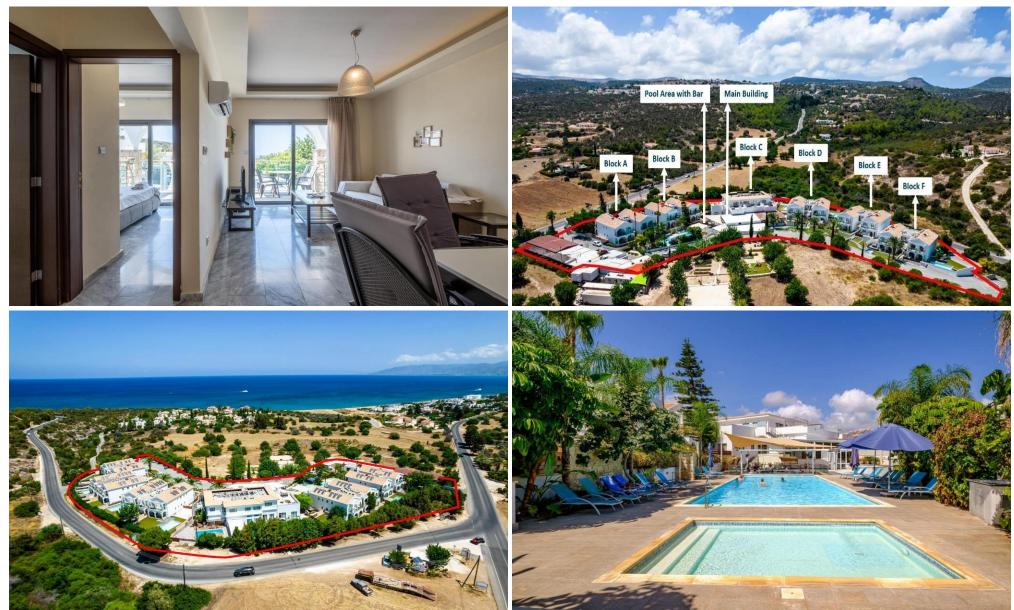

## 2 Bedroom Apartment for Sale in Neo Chorio Pafou, Paphos District

The property is 2 bedroom apartment B14 in Latchi. It is part of a resort comprising 59 apartments in total studios 1 bedroom and 2 bedroom apartments . The resort is located on the edge of the Akamas peninsula natural reserve. It is only a 3 minute drive to Latchi beach and just a short drive from Polis Chrysochous Latchi harbour and historical attractions. The apartment has a covered area of 57sqm and covered verandas of 11sqm. It is situated on the upper floor of Block B. It consists of an open plan area with kitchenette sitting area two bedrooms and a bathroom with toilet. The resort currently features an outdoor swimming pool with bar an indoor saltwater pool and a sauna with indoor ...