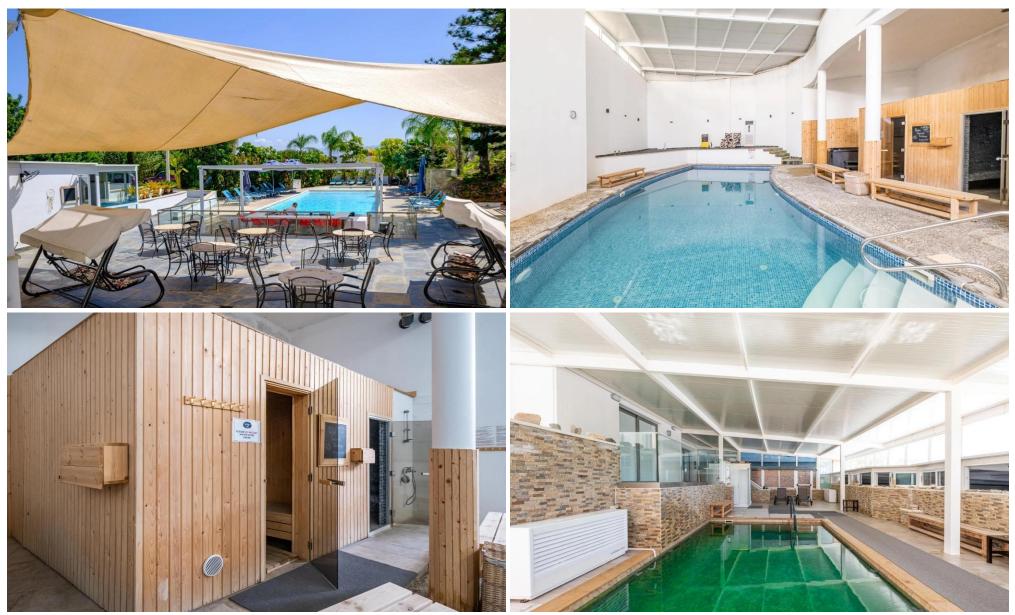

## 2 Bedroom Apartment for Sale in Neo Chorio Pafou, Paphos District

The property is 2 bedroom apartment B14 in Latchi. It is part of a resort comprising 59 apartments in total studios 1 bedroom and 2 bedroom apartments . The resort is located on the edge of the Akamas peninsula natural reserve. It is only a 3 minute drive to Latchi beach and just a short drive from Polis Chrysochous Latchi harbour and historical attractions. The apartment has a covered area of 57sqm and covered verandas of 11sqm. It is situated on the upper floor of Block B. It consists of an open plan area with kitchenette sitting area two bedrooms and a bathroom with toilet. The resort currently features an outdoor swimming pool with bar an indoor saltwater pool and a sauna with indoor ...