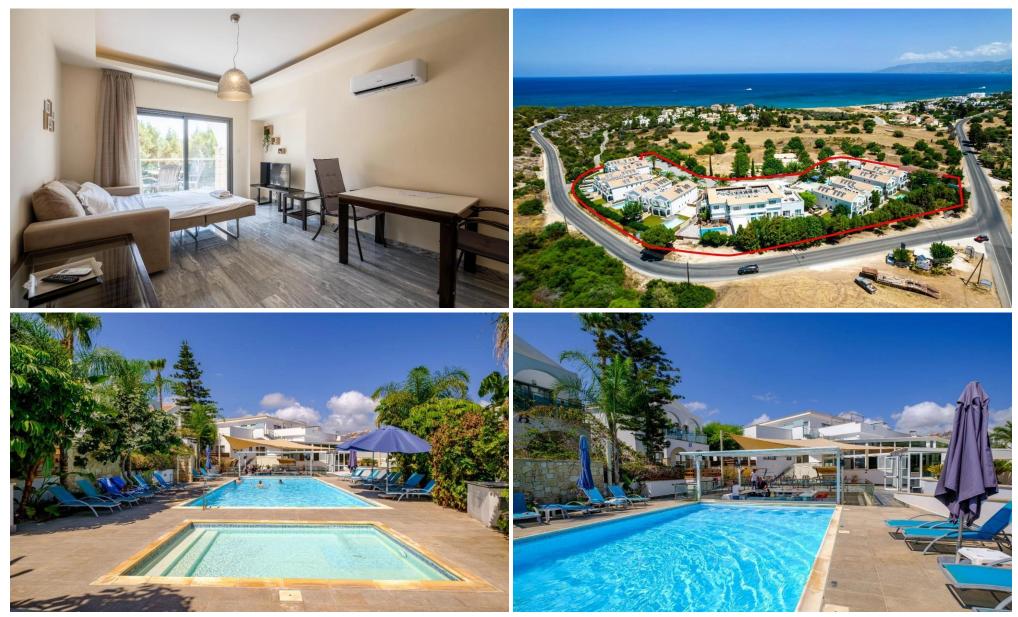

#### **1** Bedroom Apartment for Sale in Neo Chorio Pafou, Paphos District

The property is a 1 bedroom apartment B13 in Latchi. It is part of a resort comprising 59 apartments in total studios 1 bedroom and 2 bedroom apartments . The resort is located on the edge of the Akamas peninsula natural reserve. It is only a 3 minute drive to Latchi beach and just a short drive from Polis Chrysochous Latchi harbour and historical attractions. The apartment has a covered area of 47sqm and covered verandas 11sqm. It is situated on the upper floor of Block B. It consists of an open plan area with kitchenette sitting area one bedroom and a bathroom with toilet. The resort currently features an outdoor swimming pool with bar an indoor saltwater pool and a sauna with indoor po...