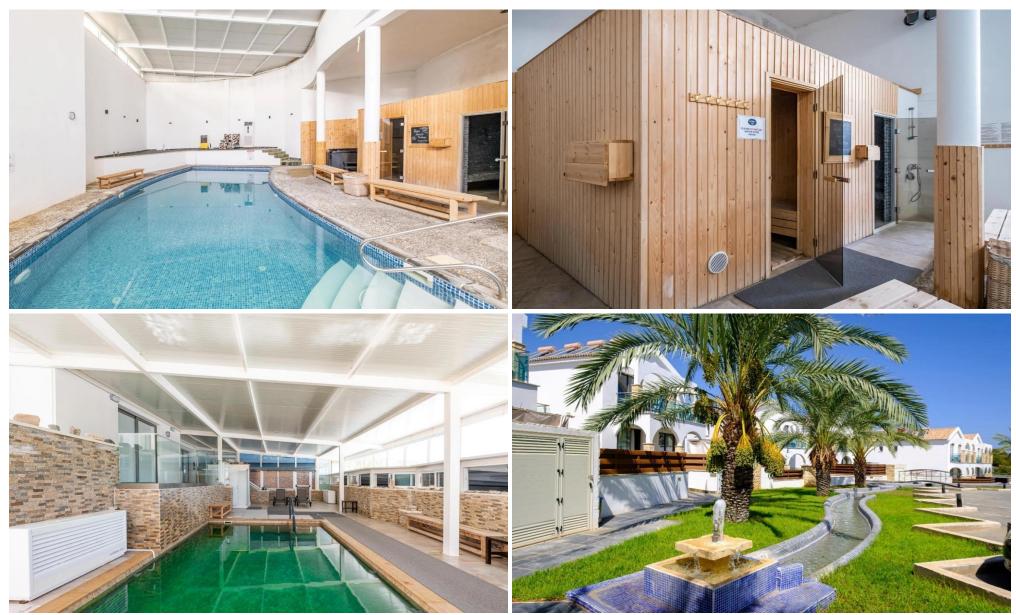

#### **1** Bedroom Apartment for Sale in Neo Chorio Pafou, Paphos District

The property is a 1 bedroom apartment B13 in Latchi. It is part of a resort comprising 59 apartments in total studios 1 bedroom and 2 bedroom apartments . The resort is located on the edge of the Akamas peninsula natural reserve. It is only a 3 minute drive to Latchi beach and just a short drive from Polis Chrysochous Latchi harbour and historical attractions. The apartment has a covered area of 47sqm and covered verandas 11sqm. It is situated on the upper floor of Block B. It consists of an open plan area with kitchenette sitting area one bedroom and a bathroom with toilet. The resort currently features an outdoor swimming pool with bar an indoor saltwater pool and a sauna with indoor po...