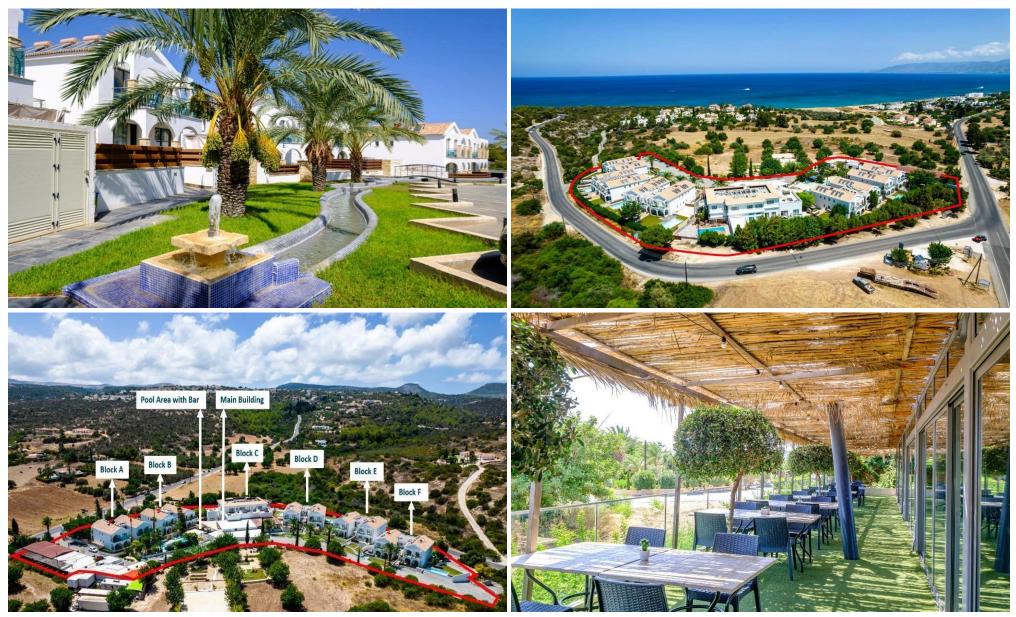

### **1** Bedroom Apartment for Sale in Neo Chorio Pafou, Paphos District

The property is a 1 bedroom apartment B05 in Latchi. It is part of a resort comprising 59 apartments in total studios 1 bedroom and 2 bedroom apartments . The resort is located on the edge of the Akamas peninsula natural reserve. It is only a 3 minute drive to Latchi beach and just a short drive from Polis Chrysochous Latchi harbour and historical attractions. The apartment has a covered area of 47sqm and covered verandas of 11sqm. It is situated on the ground floor of Block B. It consists of an open plan area with kitchenette sitting area one bedroom and a bathroom with toilet. The property also enjoys a private garden and an external jacuzzi. The resort currently features an outdoor swi...