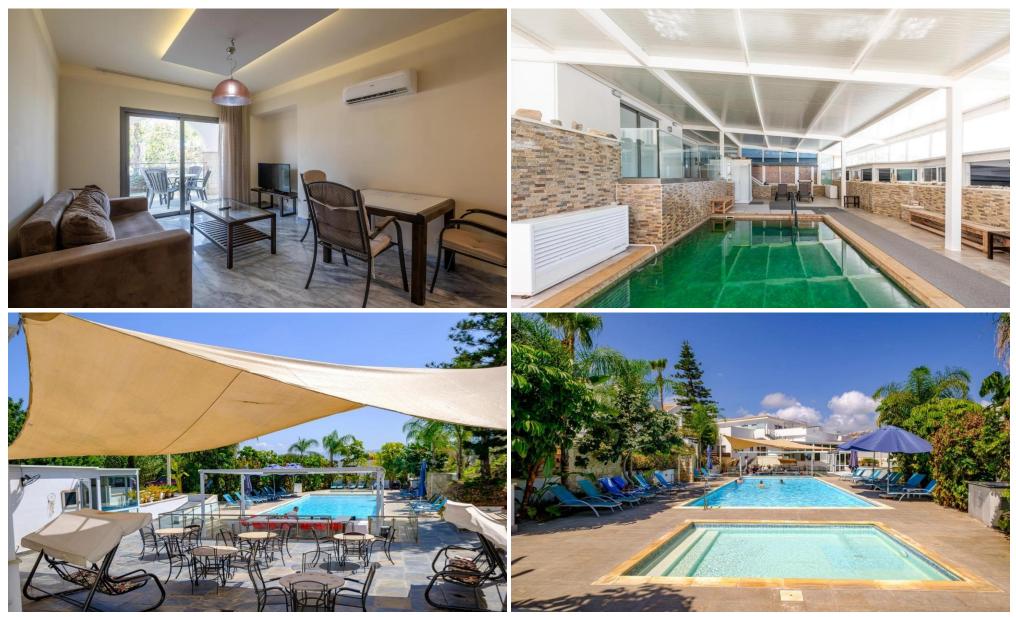

### **1** Bedroom Apartment for Sale in Neo Chorio Pafou, Paphos District

The property is a 1 bedroom apartment B05 in Latchi. It is part of a resort comprising 59 apartments in total studios 1 bedroom and 2 bedroom apartments . The resort is located on the edge of the Akamas peninsula natural reserve. It is only a 3 minute drive to Latchi beach and just a short drive from Polis Chrysochous Latchi harbour and historical attractions. The apartment has a covered area of 47sqm and covered verandas of 11sqm. It is situated on the ground floor of Block B. It consists of an open plan area with kitchenette sitting area one bedroom and a bathroom with toilet. The property also enjoys a private garden and an external jacuzzi. The resort currently features an outdoor swi...