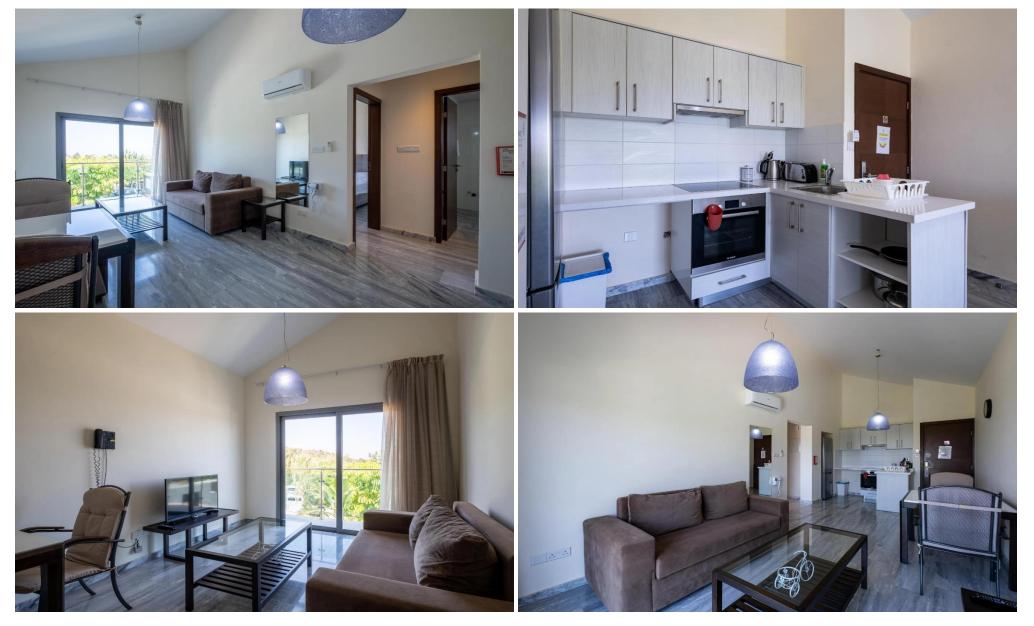

#### **1** Bedroom Apartment for Sale in Neo Chorio Pafou, Paphos District

The property is a 1 bedroom apartment A14 in Latchi. It is part of a resort comprising 59 apartments in total studios 1 bedroom and 2 bedroom apartments . The resort is located on the edge of the Akamas peninsula natural reserve. It is only a 3 minute drive to Latchi beach and just a short drive from Polis Chrysochous Latchi harbour and historical attractions. The 1 bedroom apartment has a covered area of 50sqm and covered verandas of 9sqm. It is situated on the upper floor of Block A. It consists of an open plan area with kitchenette sitting area one bedroom and a bathroom with toilet. The resort currently features an outdoor swimming pool with bar an indoor saltwater pool and a sauna wi...