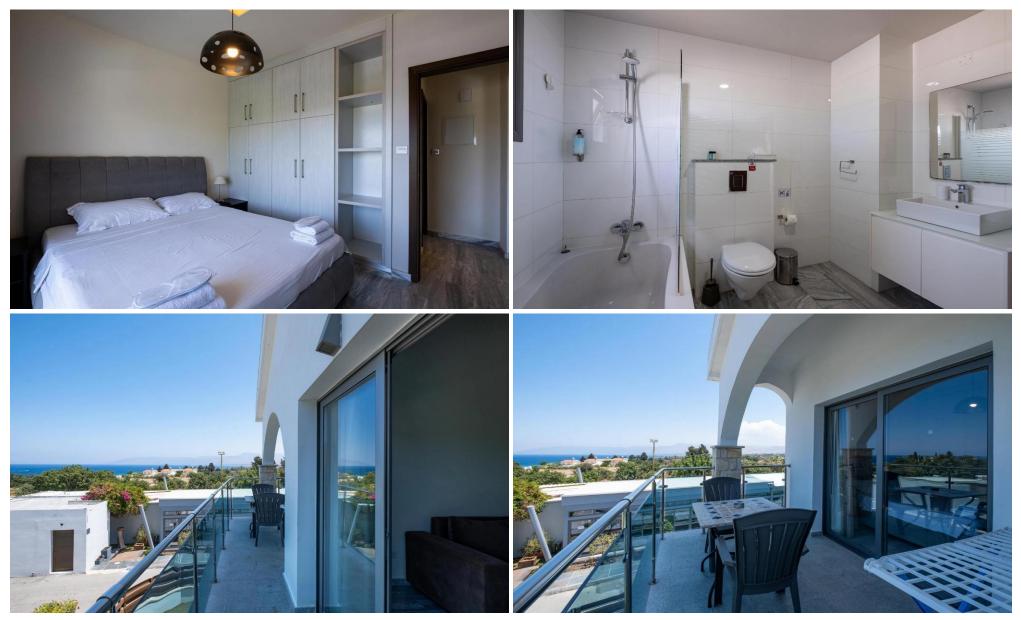

#### **1** Bedroom Apartment for Sale in Neo Chorio Pafou, Paphos District

The property is a 1 bedroom apartment A14 in Latchi. It is part of a resort comprising 59 apartments in total studios 1 bedroom and 2 bedroom apartments . The resort is located on the edge of the Akamas peninsula natural reserve. It is only a 3 minute drive to Latchi beach and just a short drive from Polis Chrysochous Latchi harbour and historical attractions. The 1 bedroom apartment has a covered area of 50sqm and covered verandas of 9sqm. It is situated on the upper floor of Block A. It consists of an open plan area with kitchenette sitting area one bedroom and a bathroom with toilet. The resort currently features an outdoor swimming pool with bar an indoor saltwater pool and a sauna wi...