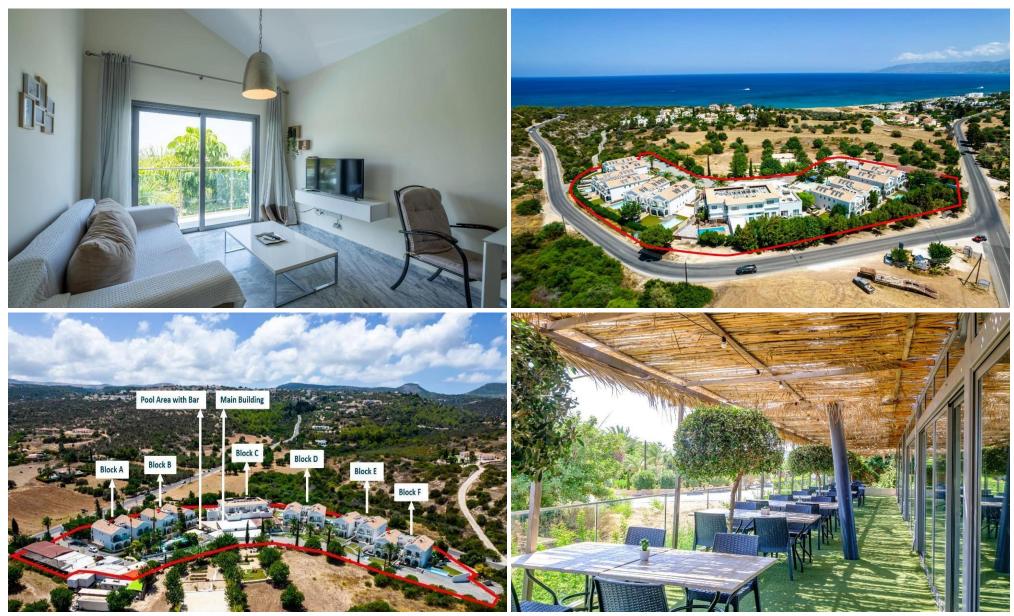

#### **1** Bedroom Apartment for Sale in Neo Chorio Pafou, Paphos District

The property is a 1 bedroom apartment in A13 in Latchi. It is part of a resort comprising 59 apartments in total studios 1 bedroom and 2 bedroom apartments . The resort is located on the edge of the Akamas peninsula natural reserve. It is only a 3 minute drive to Latchi beach and just a short drive from Polis Chrysochous Latchi harbour and historical attractions. The apartment has a covered area of 50sqm and covered verandas of 11sqm. It is situated on the upper floor of Block A. It consists of an open plan area with kitchenette sitting area one bedroom and a bathroom with toilet. The resort currently features an outdoor swimming pool with bar an indoor saltwater pool and a sauna with ind...