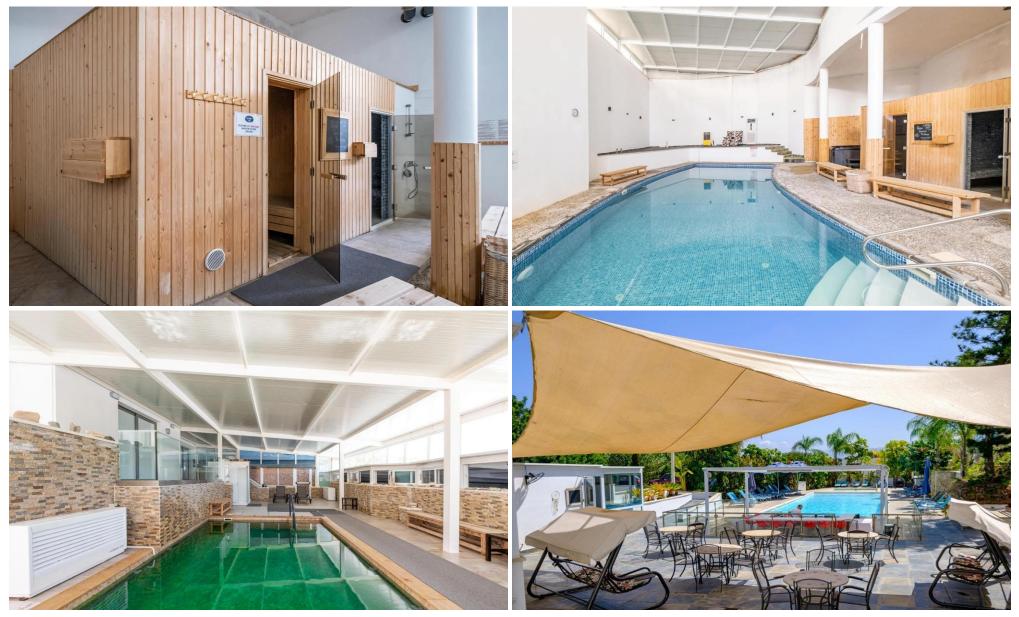

#### **1** Bedroom Apartment for Sale in Neo Chorio Pafou, Paphos District

The property is a 1 bedroom apartment in A13 in Latchi. It is part of a resort comprising 59 apartments in total studios 1 bedroom and 2 bedroom apartments . The resort is located on the edge of the Akamas peninsula natural reserve. It is only a 3 minute drive to Latchi beach and just a short drive from Polis Chrysochous Latchi harbour and historical attractions. The apartment has a covered area of 50sqm and covered verandas of 11sqm. It is situated on the upper floor of Block A. It consists of an open plan area with kitchenette sitting area one bedroom and a bathroom with toilet. The resort currently features an outdoor swimming pool with bar an indoor saltwater pool and a sauna with ind...