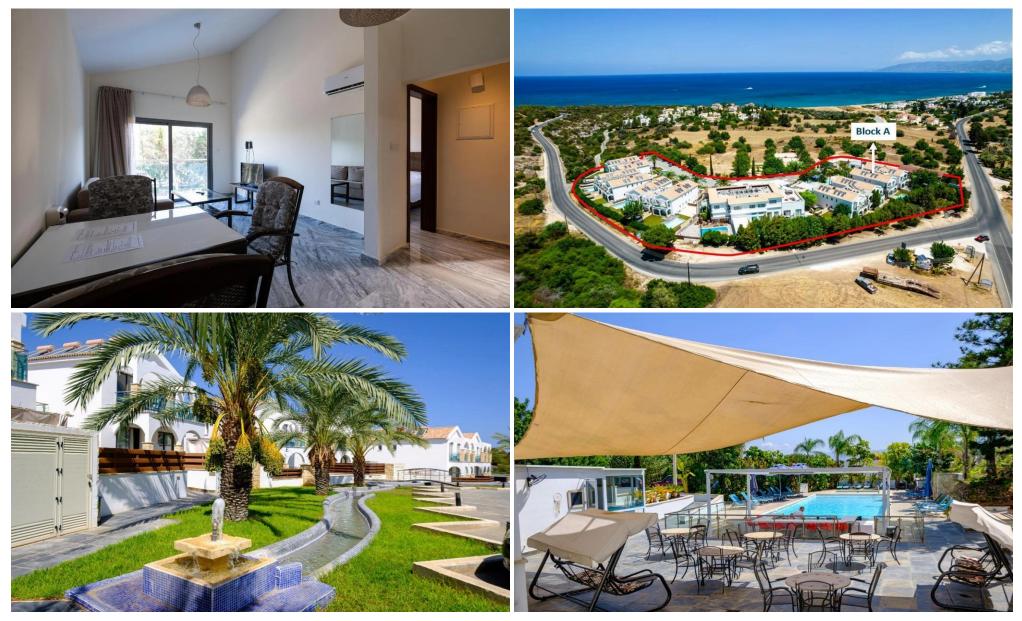

### **1** Bedroom Apartment for Sale in Neo Chorio Pafou, Paphos District

The property is a 2 bedroom apartment A12 in Latchi. It is part of a resort comprising 59 apartments in total studios 1 bedroom and 2 bedroom apartments . The resort is located on the edge of the Akamas peninsula natural reserve. It is only a 3 minute drive to Latchi beach and just a short drive from Polis Chrysochous Latchi harbour and historical attractions. The apartment has a covered area of 58sqm and covered verandas of 9sqm. It is situated on the upper floor of Block A. It consists of an open plan area with kitchenette sitting area two bedrooms and a bathroom with toilet. The resort currently features an outdoor swimming pool with bar an indoor saltwater pool and a sauna with indoor...