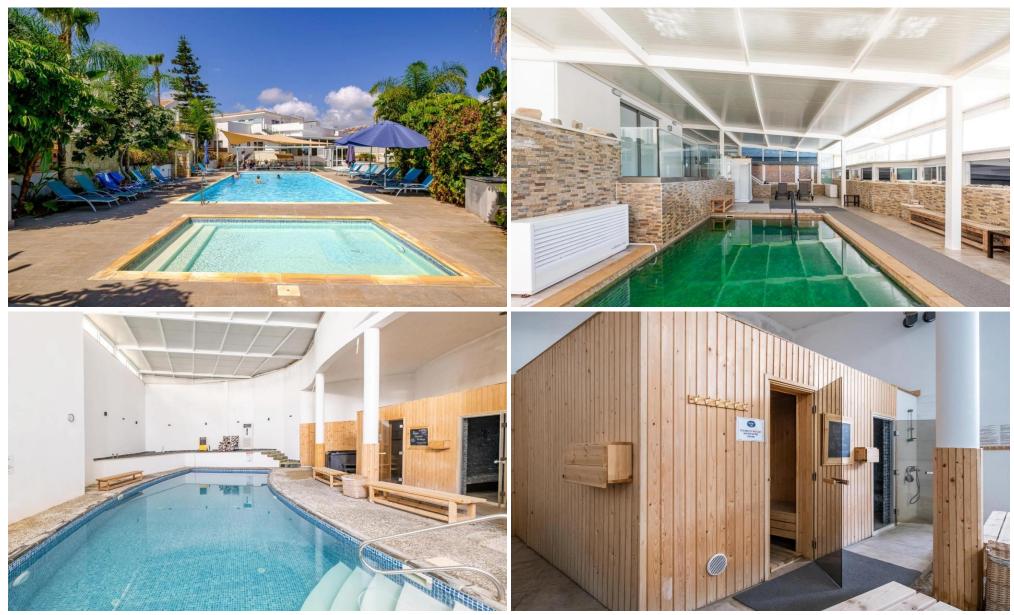

### **1** Bedroom Apartment for Sale in Neo Chorio Pafou, Paphos District

The property is a 2 bedroom apartment A12 in Latchi. It is part of a resort comprising 59 apartments in total studios 1 bedroom and 2 bedroom apartments . The resort is located on the edge of the Akamas peninsula natural reserve. It is only a 3 minute drive to Latchi beach and just a short drive from Polis Chrysochous Latchi harbour and historical attractions. The apartment has a covered area of 58sqm and covered verandas of 9sqm. It is situated on the upper floor of Block A. It consists of an open plan area with kitchenette sitting area two bedrooms and a bathroom with toilet. The resort currently features an outdoor swimming pool with bar an indoor saltwater pool and a sauna with indoor...