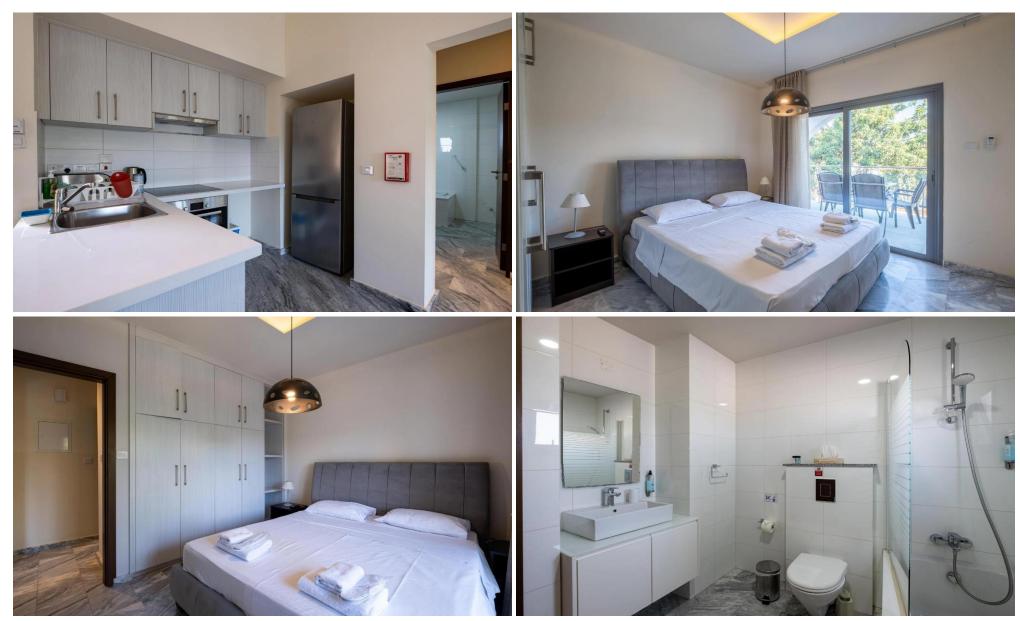

## 1 Bedroom Apartment for Sale in Neo Chorio Pafou, Paphos District

The property is a 1 bedroom apartment A11 in Latchi. It is part of a resort comprising 59 apartments in total studios 1 bedroom and 2 bedroom apartments. The resort is located on the edge of the Akamas peninsula natural reserve. It is only a 3 minute drive to Latchi beach and just a short drive from Polis Chrysochous Latchi harbour and historical attractions. The apartment has a covered area of 50sqm and covered verandas of 9sqm. It is situated on the upper floor of Block A. It consists of an open plan area with kitchenette sitting area one bedroom and a bathroom with toilet. The resort currently features an outdoor swimming pool with bar an indoor saltwater pool and a sauna with indoor ...