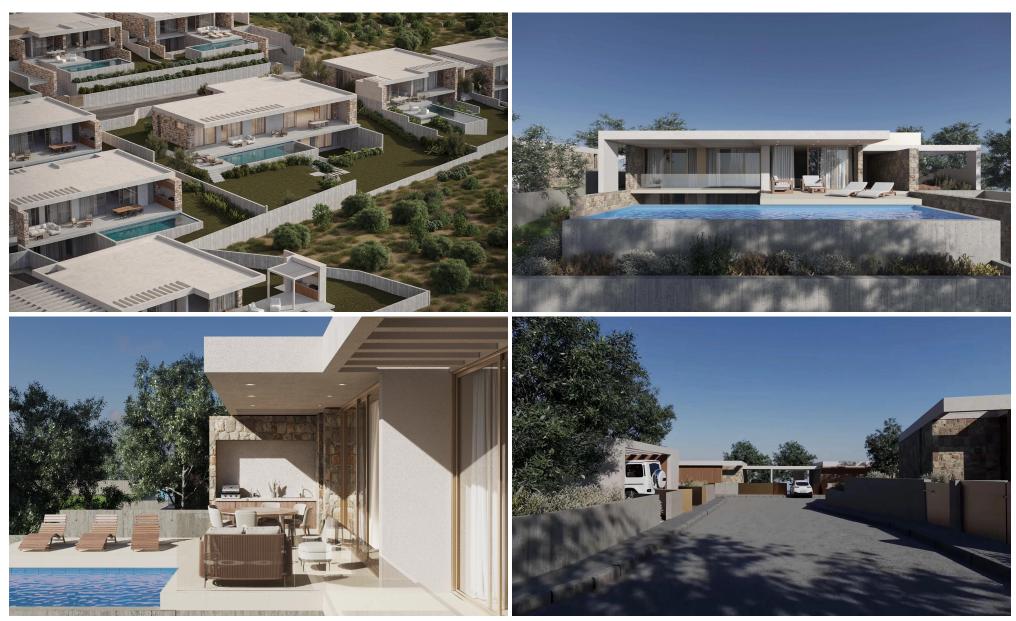

## 4 Bedroom House for Sale in Pegeia, Paphos District

A four-bedroom, two-storey villa №1 with a private swimming pool, offering an internal area of 216 m², is situated on a 582 m² plot.

Nestled in the prestigious High Sea Caves area of Paphos, this project is an exclusive enclave of 13 brand-new luxury villas designed for discerning clients.

Perched on rolling hills with sweeping Mediterranean panoramas, each four-bedroom residence harmonizes with its natural surroundings to deliver complete privacy and serenity. Generous outdoor terraces, private gardens and seamless indoor-outdoor living spaces invite you to embrace the Cyprus climate in style.

Masterfully oriented for optimal light and views, these villas feature...

| Property Info          |                         | Plot / Are | a Info     | <b>Additional info</b>            |                            |
|------------------------|-------------------------|------------|------------|-----------------------------------|----------------------------|
| Covered Area           | 250                     |            |            | Reference Number                  | 7087                       |
| Covered Veranda        | 34                      |            | 582<br>Yes | Property type Condition Bathrooms | House Under Construction 4 |
| Uncovered Veranda      | 17                      | Plot area  |            |                                   |                            |
| Total Number of Floors | 2                       | Pool       |            |                                   |                            |
| Heating                | Underfloor Heating, Yes |            |            |                                   |                            |