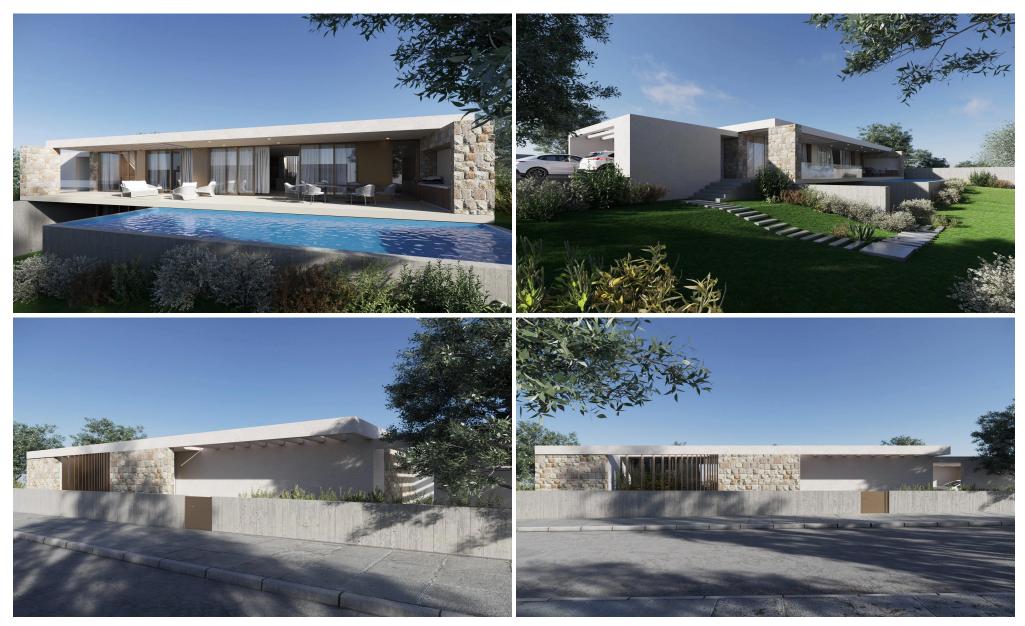

## 4 Bedroom House for Sale in Pegeia, Paphos District

A four-bedroom, two-storey villa №1 with a private swimming pool, offering an internal area of 216 m², is situated on a 582 m² plot.

Nestled in the prestigious High Sea Caves area of Paphos, this project is an exclusive enclave of 13 brand-new luxury villas designed for discerning clients.

Perched on rolling hills with sweeping Mediterranean panoramas, each four-bedroom residence harmonizes with its natural surroundings to deliver complete privacy and serenity. Generous outdoor terraces, private gardens and seamless indoor-outdoor living spaces invite you to embrace the Cyprus climate in style.

## PLOT 1

PLOT AREA=582m<sup>2</sup> TOTAL BUILT=226 m<sup>2</sup>

Ground Floor

Ground Floor area: 139 m<sup>2</sup> Covered Veranda: 30 m<sup>2</sup> Veranda with beams: 20 m<sup>2</sup> Uncovered veranda: 9m<sup>2</sup> Parking with louvers 35m<sup>2</sup>

LOWER FLOOR

Basement area: 77 m<sup>2</sup> Covered Veranda: 9m<sup>2</sup> Mechanical Room: 10m<sup>2</sup>

ROOF TERRACE Uncovered Terrace=54m<sup>2</sup>