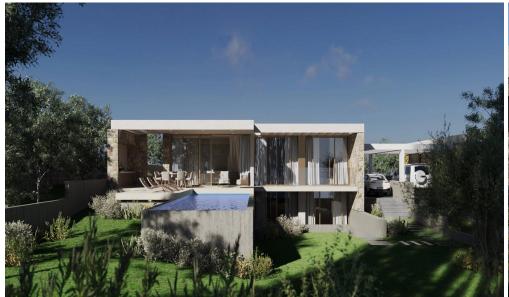

## 4 Bedroom House for Sale in Pegeia, Paphos District

A four-bedroom, two-storey villa №1 with a private swimming pool, offering an internal area of 216 m², is situated on a 582 m² plot.

Nestled in the prestigious High Sea Caves area of Paphos, this project is an exclusive enclave of 13 brand-new luxury villas designed for discerning clients.

Perched on rolling hills with sweeping Mediterranean panoramas, each four-bedroom residence harmonizes with its natural surroundings to deliver complete privacy and serenity. Generous outdoor terraces, private gardens and seamless indoor-outdoor living spaces invite you to embrace the Cyprus climate in style.