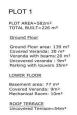

## PLOT 1

PLOT AREA=582m<sup>2</sup> TOTAL BUILT=226 m<sup>2</sup>

Ground Floor

Ground Floor area: 139 m<sup>2</sup> Covered Veranda: 30 m<sup>2</sup> Veranda with beams: 20 m<sup>2</sup> Uncovered veranda: 9m<sup>2</sup> Parking with louvers 35m<sup>2</sup>

LOWER FLOOR

Basement area: 77 m<sup>2</sup> Covered Veranda: 9m<sup>2</sup> Mechanical Room: 10m<sup>2</sup>

ROOF TERRACE Uncovered Terrace=54m<sup>2</sup>