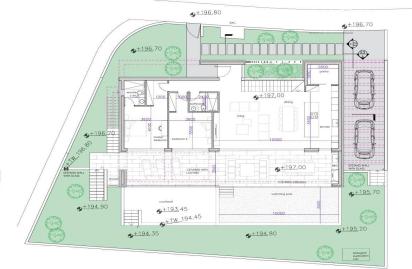

## PLOT 1

PLOT AREA=582m<sup>2</sup> TOTAL BUILT=226 m<sup>2</sup>

Ground Floor

Ground Floor area: 139 m<sup>2</sup> Covered Veranda: 30 m<sup>2</sup> Veranda with beams: 20 m<sup>2</sup> Uncovered veranda: 9m<sup>2</sup> Parking with louvers 35m<sup>2</sup>

LOWER FLOOR

Basement area: 77 m<sup>2</sup> Covered Veranda: 9m<sup>2</sup> Mechanical Room: 10m<sup>2</sup>

ROOF TERRACE Uncovered Terrace=54m<sup>2</sup>