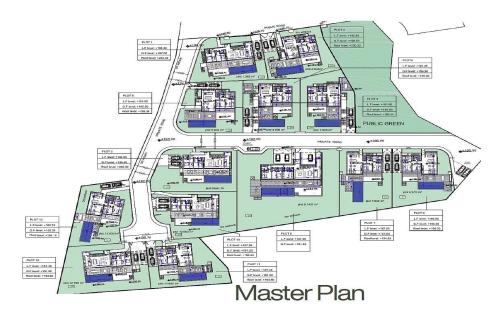

## 4 Bedroom House for Sale in Pegeia, Paphos District

A four-bedroom, two-storey villa №1 with a private swimming pool, offering an internal area of 216 m², is situated on a 582 m² plot.

Nestled in the prestigious High Sea Caves area of Paphos, this project is an exclusive enclave of 13 brand-new luxury villas designed for discerning clients.

## PLOT 1

PLOT AREA=582m<sup>2</sup> TOTAL BUILT=226 m<sup>2</sup>

Ground Floor

Ground Floor area: 139 m<sup>2</sup> Covered Veranda: 30 m<sup>2</sup> Veranda with beams: 20 m<sup>2</sup> Uncovered veranda: 9m<sup>2</sup> Parking with louvers 35m<sup>2</sup>

LOWER FLOOR

Basement area: 77 m<sup>2</sup> Covered Veranda: 9m<sup>2</sup> Mechanical Room: 10m<sup>2</sup>

ROOF TERRACE Uncovered Terrace=54m<sup>2</sup>