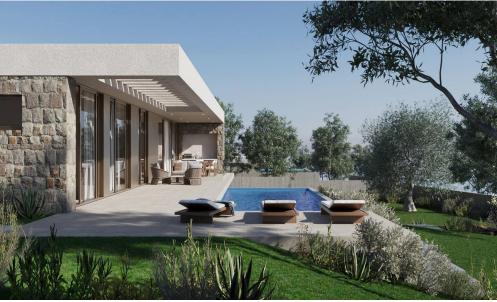

## 4 Bedroom House for Sale in Pegeia, Paphos District

A four-bedroom, two-storey villa №1 with a private swimming pool, offering an internal area of 216 m², is situated on a 582 m² plot.

Nestled in the prestigious High Sea Caves area of Paphos, this project is an exclusive enclave of 13 brand-new luxury villas designed for discerning clients.

Perched on rolling hills with sweeping Mediterranean panoramas, each four-bedroom residence harmonizes with its natural surroundings to deliver complete privacy and serenity. Generous outdoor terraces, private gardens and seamless indoor-outdoor living spaces invite you to embrace the Cyprus climate in style.