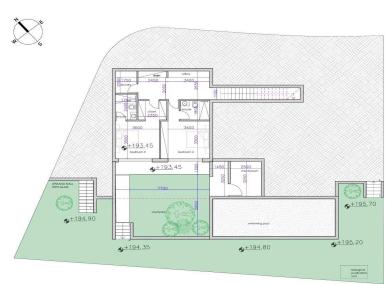

## PLOT 1

PLOT AREA=582m<sup>2</sup> TOTAL BUILT=226 m<sup>2</sup>

Ground Floor

Ground Floor area: 139 m<sup>2</sup> Covered Veranda: 30 m<sup>2</sup> Veranda with beams: 20 m<sup>2</sup> Uncovered veranda: 9m<sup>2</sup> Parking with louvers 35m<sup>2</sup>

LOWER FLOOR

Basement area: 77 m<sup>2</sup> Covered Veranda: 9m<sup>2</sup> Mechanical Room: 10m<sup>2</sup>

ROOF TERRACE Uncovered Terrace=54m<sup>2</sup>