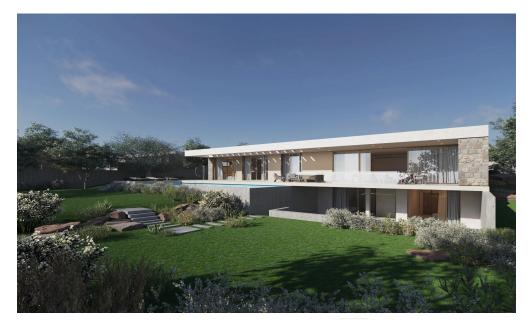

Perched on rolling hills with sweeping Mediterranean panoramas, each four-bedroom residence harmonizes with its natural surroundings to deliver complete privacy and serenity. Generous outdoor terraces, private gardens and seamless indoor-outdoor living spaces invite you to embrace the Cyprus climate in style.

Masterfully oriented for optimal light and views, these villas feature...

| Property Info          |                         | Plot / Are | a Info     | <b>Additional info</b>                  |                      |  |
|------------------------|-------------------------|------------|------------|-----------------------------------------|----------------------|--|
| Covered Area           | 245                     |            |            | Reference Number                        | 7089                 |  |
| Covered Veranda        | 34                      |            |            |                                         |                      |  |
| Uncovered Veranda      | 12                      | Plot area  | 590<br>Yes | Property type<br>Condition<br>Bathrooms | House                |  |
| Total Number of Floors | 2                       | Pool       |            |                                         | Under Construction 4 |  |
| Heating                | Underfloor Heating, Yes |            |            |                                         |                      |  |