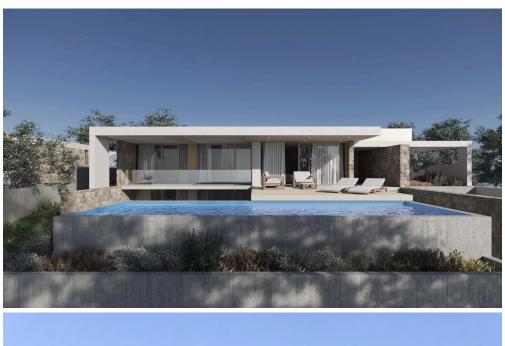

### 4 Bedroom House for Sale in Pegeia, Paphos District

A four-bedroom, two-storey villa №2 with a private swimming pool, offering an internal area of 211 m², is situated on a 590 m² plot.

Nestled in the prestigious High Sea Caves area of Paphos, this project is an exclusive enclave of 13 brand-new luxury villas designed for discerning clients.

Perched on rolling hills with sweeping Mediterranean panoramas, each four-bedroom residence harmonizes with its natural surroundings to deliver complete privacy and serenity. Generous outdoor terraces, private gardens and seamless indoor-outdoor living spaces invite you to embrace the Cyprus climate in style.