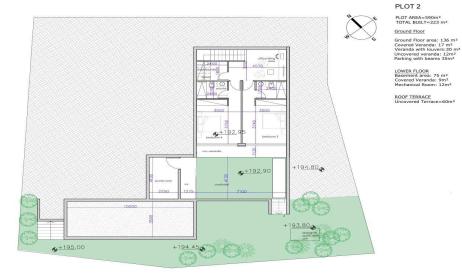

### PLOT 2

PLOT AREA=590m<sup>2</sup> TOTAL BUILT=223 m<sup>2</sup>

Ground Floor

Ground Floor area: 136 m² Covered Veranda: 17 m² Veranda with louvers:30 m² Uncovered veranda: 12m² Parking with beams 35m²

LOWER FLOOR Basement area: 75 m<sup>2</sup> Covered Veranda: 9m<sup>2</sup> Mechanical Room: 12m<sup>2</sup>

**♦**+200.00 3120

### PLOT 2

PLOT AREA=590m<sup>2</sup> TOTAL BUILT=223 m<sup>2</sup>

#### Ground Floor

Ground Floor area: 136 m<sup>2</sup> Covered Veranda: 17 m<sup>2</sup> Veranda with louvers:30 m<sup>2</sup> Uncovered veranda: 12m<sup>2</sup> Parking with beams 35m<sup>2</sup>

LOWER FLOOR Basement area: 75 m² Covered Veranda: 9m² Mechanical Room: 12m²

ROOF TERRACE Uncovered Terrace=60m<sup>2</sup>