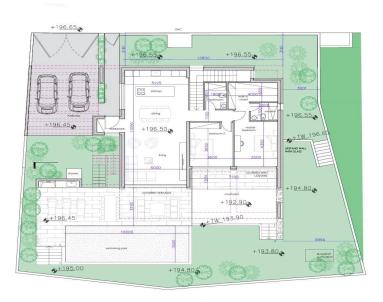

### PLOT 2

PLOT AREA=590m<sup>2</sup> TOTAL BUILT=223 m<sup>2</sup>

Ground Floor

Ground Floor area: 136 m² Covered Veranda: 17 m² Veranda with louvers:30 m² Uncovered veranda: 12m² Parking with beams 35m²

LOWER FLOOR Basement area: 75 m<sup>2</sup> Covered Veranda: 9m<sup>2</sup> Mechanical Room: 12m<sup>2</sup>

**♦**+200.00 3120

### PLOT 2

PLOT AREA=590m<sup>2</sup> TOTAL BUILT=223 m<sup>2</sup>

#### Ground Floor

Ground Floor area: 136 m<sup>2</sup> Covered Veranda: 17 m<sup>2</sup> Veranda with louvers:30 m<sup>2</sup> Uncovered veranda: 12m<sup>2</sup> Parking with beams 35m<sup>2</sup>

LOWER FLOOR Basement area: 75 m² Covered Veranda: 9m² Mechanical Room: 12m²

ROOF TERRACE Uncovered Terrace=60m<sup>2</sup>