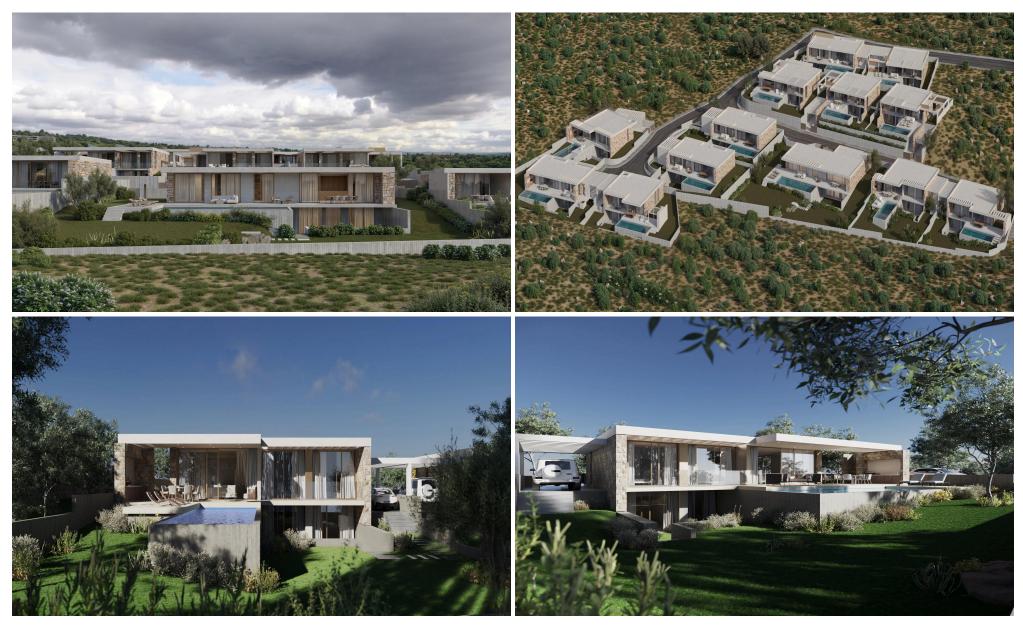

### 4 Bedroom House for Sale in Pegeia, Paphos District

A four-bedroom, two-storey villa №2 with a private swimming pool, offering an internal area of 211 m², is situated on a 590 m² plot.

Nestled in the prestigious High Sea Caves area of Paphos, this project is an exclusive enclave of 13 brand-new luxury villas designed for discerning clients.

Perched on rolling hills with sweeping Mediterranean panoramas, each four-bedroom residence harmonizes with its natural surroundings to deliver complete privacy and serenity. Generous outdoor terraces, private gardens and seamless indoor-outdoor living spaces invite you to embrace the Cyprus climate in style.

Masterfully oriented for optimal light and views, these villas feature...

| Property Info          |                         | Plot / Are | a Info     | <b>Additional info</b>                  |                      |  |
|------------------------|-------------------------|------------|------------|-----------------------------------------|----------------------|--|
| Covered Area           | 245                     |            |            | Reference Number                        | 7089                 |  |
| Covered Veranda        | 34                      |            |            |                                         |                      |  |
| Uncovered Veranda      | 12                      | Plot area  | 590<br>Yes | Property type<br>Condition<br>Bathrooms | House                |  |
| Total Number of Floors | 2                       | Pool       |            |                                         | Under Construction 4 |  |
| Heating                | Underfloor Heating, Yes |            |            |                                         |                      |  |