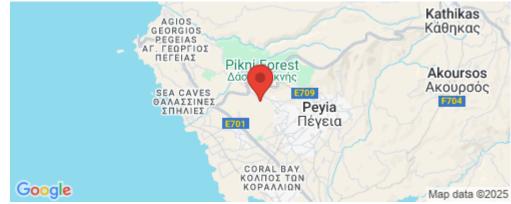

1/6

Amenities Location

**Location:** Pegeia Region: **Paphos** 

Coordinates: **34.885455697148** / **32.359510656539** 

Price: €825 000 + VAT

VAT for this property is **€86,036** or **€156,750**. VAT usually is 19%. If it is your first purchase of property, you can have VAT reduced to 5% for the first 150sq.m. of the property.