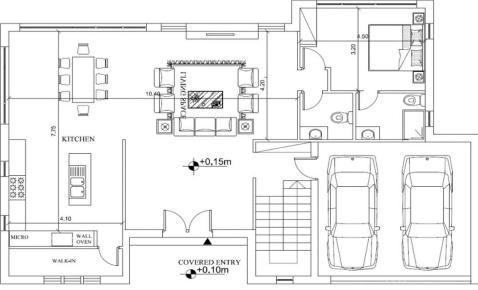

This uniquely designed villa features:

- 4 spacious bedrooms and elegant living spaces spanning 315 m<sup>2</sup>
- A large private plot
- Seamless indoor-outdoor living with panoramic sea views
- A private rooftop terrace o...

| Property Info          |                | Plot / Area                             | Info | Additional info  |                           |
|------------------------|----------------|-----------------------------------------|------|------------------|---------------------------|
| Covered Area           | 317            |                                         |      | Reference Number | 7094                      |
|                        | _              | Plot area <b>618</b><br>Pool <b>Yes</b> |      | Property type    | House                     |
| Covered Veranda        | 2              |                                         | 618  | Condition        | <b>Under Construction</b> |
| Total Number of Floors | 2              |                                         | Yes  |                  | Onder Construction        |
| Air Conditioning       | All rooms, Yes |                                         |      | Bathrooms        | 4                         |
|                        |                |                                         |      | View             | Sea view                  |