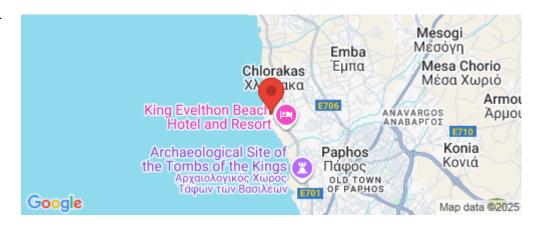

## 4 Bedroom House for Sale in Chlorakas, Paphos District

Located just steps from the seashore in the tranquil Dimma area of Lower Chloraka, this 4-bedroom villa offers a rare opportunity to enjoy luxury living in one of Paphos' most charming coastal suburbs. Set within a secure gated community, the home provides privacy, comfort, and breathtaking sea views—including a direct line of sight to the iconic MV Demetrios II Shipwreck, the perfect backdrop for unforgettable sunsets.

Amenities Location

• Roof Garden Location: Chlorakas Region: Paphos

Coordinates: 34.794069915181 / 32.396503578669

Price: €2 020 000 + VAT

VAT for this property is **€249,983** or **€383,800**. VAT usually is 19%. If it is your first purchase of property, you can have VAT reduced to 5% for the first 150sq.m. of the property.