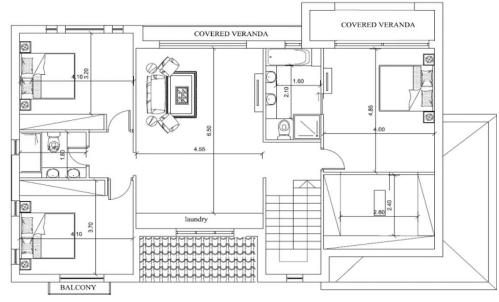

This uniquely designed villa features:

- 4 spacious bedrooms and elegant living spaces spanning 315 m<sup>2</sup>
- A large private plot
- Seamless indoor-outdoor living with panoramic sea views
- A private rooftop terrace o...

| Property Info          |                | Plot / Area                             | Info | Additional info  |                           |
|------------------------|----------------|-----------------------------------------|------|------------------|---------------------------|
| Covered Area           | 317            |                                         |      | Reference Number | 7094                      |
|                        | _              | Plot area <b>618</b><br>Pool <b>Yes</b> |      | Property type    | House                     |
| Covered Veranda        | 2              |                                         | 618  | Condition        | <b>Under Construction</b> |
| Total Number of Floors | 2              |                                         | Yes  |                  | Onder Construction        |
| Air Conditioning       | All rooms, Yes |                                         |      | Bathrooms        | 4                         |
|                        |                |                                         |      | View             | Sea view                  |