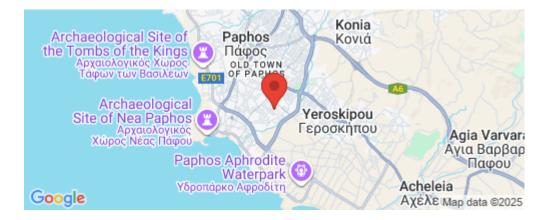

Amenities Location

**Location:** Paphos - Universal Region: **Paphos** 

Coordinates: **34.76314769322** / **32.43171574097** 

Parking

Price: €340 000 + VAT

VAT for this property is €17,000 or €64,600. VAT usually is 19%. If it is your first purchase of property, you can have VAT reduced to 5% for the first 150sq.m. of the property.