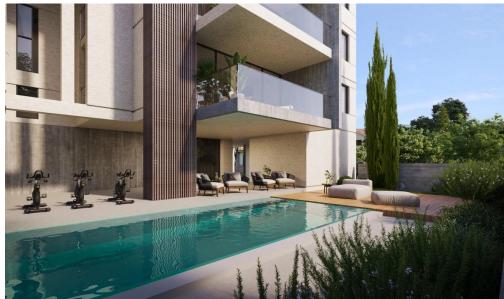

Enjoy access to a stunning communal swimming po...

| Property Info          |                | Plot / Area II  | nfo                         | Additional info                         |                                |
|------------------------|----------------|-----------------|-----------------------------|-----------------------------------------|--------------------------------|
| Covered Area           | 96             |                 |                             | Reference Number                        | 7100                           |
| Covered Veranda        | 21             | Pool<br>Parking | Common, Yes<br>Covered, Yes |                                         | Apartment Under Construction 2 |
| Floor Number           | 1              |                 |                             | Property type<br>Condition<br>Bathrooms |                                |
| Total Number of Floors | 3              |                 |                             |                                         |                                |
| Air Conditioning       | All rooms, Yes |                 |                             |                                         |                                |