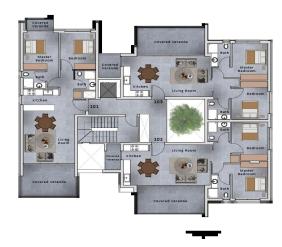

## 2 Bedroom Apartment for Sale in Paphos - Universal

Discover modern urban living in this beautifully designed two-bedroom apartment, perfectly situated in the vibrant city center of Paphos. Part of an exclusive collection of just 8 residences, this home combines style, comfort, and convenience in one of the most desirable locations in the city.

With a spacious open-plan layout, high ceilings, and large windows, the apartment is filled with natural light and offers seamless indoor-outdoor living through its private balcony. Two generous bedrooms and contemporary bathrooms ensure comfort for residents or guests alike — ideal for families, professionals, or as a smart investment.