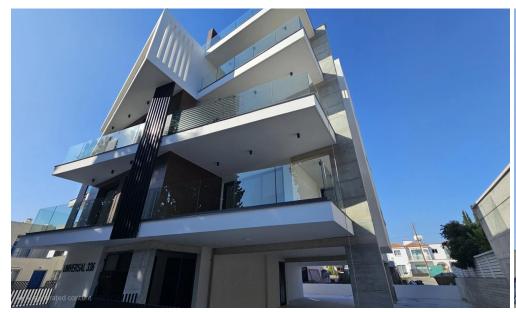

## 2 Bedroom Apartment for Sale in Paphos - Universal

2 bedroom apartment for sale in a new complex in Universal area, Paphos. The apartment is located on the 2nd floor of a new 3-storey complex with an elevator. The apartment has 2 bedrooms and two bathrooms, a large spacious living room and a kitchen area with access to a large terrace. The apartment has a modern design and decoration. The ceiling height is 2.80 m. Each room has air conditioners with units that are already included in the price. On the ground floor of the building there is a covered parking and storage. The apartments are located in a quiet, green city center, a 5-minute drive from all necessary infrastructure facilities.