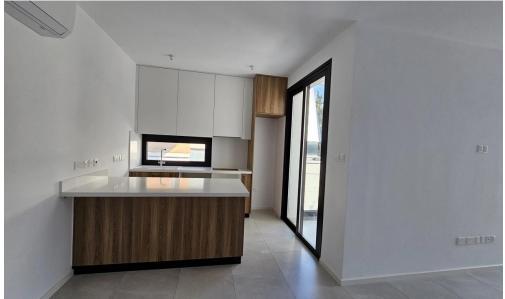

## 2 Bedroom Apartment for Sale in Paphos - Universal

2 bedroom apartment for sale in a new complex in Universal area, Paphos. The apartment is located on the 2nd floor of a new 3-storey complex with an elevator. The apartment has 2 bedrooms and two bathrooms, a large spacious living room and a kitchen area with access to a large terrace. The apartment has a modern design and decoration. The ceiling height is 2.80 m. Each room has air conditioners with units that are already included in the price. On the ground floor of the building there is a covered parking and storage. The apartments are located in a quiet, green city center, a 5-minute drive from all necessary infrastructure facilities.