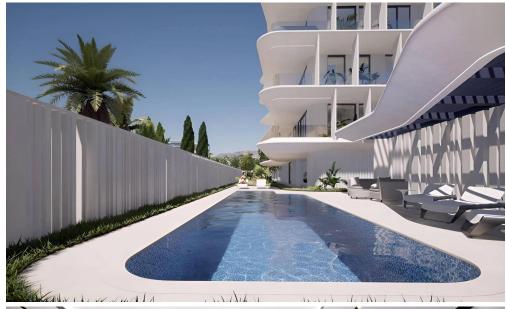

## 2 Bedroom Apartment for Sale in Mouttagiaka, Limassol District

A modern project in the tourist area of Limassol. Located just 400 meters from the sea and close to many of the island's best hotels, the project is surrounded by amenities, offering large covered verandas with sea views in all residences. The project consists of 8 magnificent apartments, including 2 penthouses with a private pool and a separate entrance. Key features of the project: 1 parking space for each apartment, a storage room, a penthouse with a private roof garden and a small 3x3m pool/Jacuzzi, provisions for VRV air conditioning, provisions for underfloor heating.