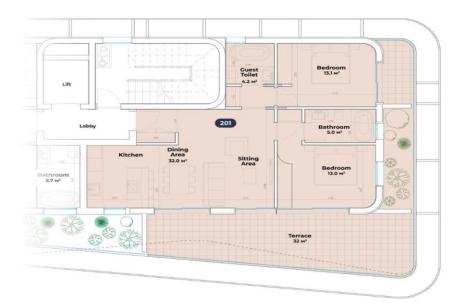

## 2 Bedroom Apartment for Sale in Mouttagiaka, Limassol District

A modern project in the tourist area of Limassol. Located just 400 meters from the sea and close to many of the island's best hotels, the project is surrounded by amenities, offering large covered verandas with sea views in all residences. The project consists of 8 magnificent apartments, including 2 penthouses with a private pool and a separate entrance. Key features of the project: 1 parking space for each apartment, a storage room, a penthouse with a private roof garden and a small 3x3m pool/Jacuzzi, provisions for VRV air conditioning, provisions for underfloor heating.

| Property Info     |                | Plot / Area Info |              | Additional info  |                  |
|-------------------|----------------|------------------|--------------|------------------|------------------|
| Covered Area      | 128            |                  |              | Reference Number | 162351           |
| Furnishing        | Unfurnished    | Parking          | Cavarad Vas  | Property type    | <b>Apartment</b> |
| Energy Efficiency | Α              | Parking          | Covered, Yes | Condition        | <b>Brand New</b> |
| Air Conditioning  | All rooms, Yes |                  |              | Bathrooms        | 2                |