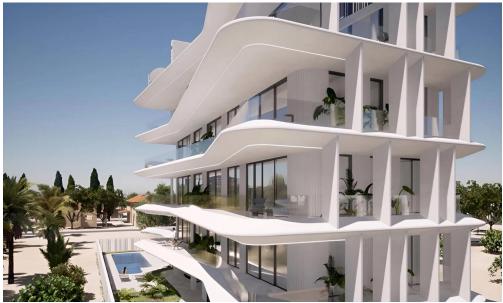

## 2 Bedroom Apartment for Sale in Mouttagiaka, Limassol District

A modern project in the tourist area of Limassol. Located just 400 meters from the sea and close to many of the island's best hotels, the project is surrounded by amenities, offering large covered verandas with sea views in all residences. The project consists of 8 magnificent apartments, including 2 penthouses with a private pool and a separate entrance. Key features of the project: 1 parking space for each apartment, a storage room, a penthouse with a private roof garden and a small 3x3m pool/Jacuzzi, provisions for VRV air conditioning, provisions for underfloor heating.