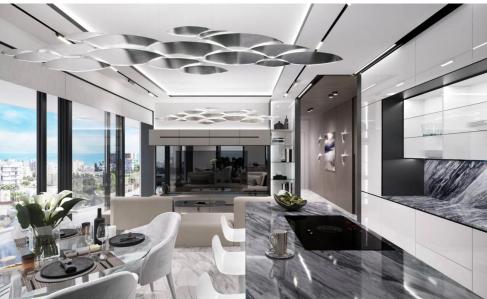

## 2 Bedroom Apartment for Sale in Mouttagiaka, Limassol District

A modern project in the tourist area of Limassol. Located just 400 meters from the sea and close to many of the island's best hotels, the project is surrounded by amenities, offering large covered verandas with sea views in all residences. The project consists of 8 magnificent apartments, including 2 penthouses with a private pool and a separate entrance. Key features of the project: 1 parking space for each apartment, a storage room, a penthouse with a private roof garden and a small 3x3m pool/Jacuzzi, provisions for VRV air conditioning, provisions for underfloor heating.