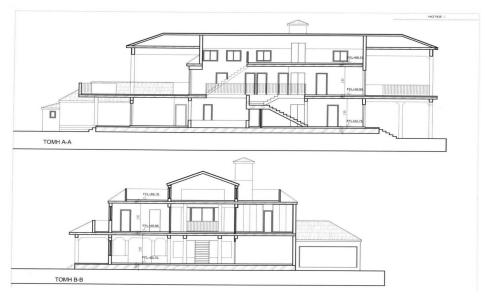

## 6+ Bedroom House for Sale in Mazotos, Larnaca District

A villa with 8 bedrooms and a huge plot in a quiet, picturesque area of Mazotos is offered for sale. The villa is an exclusive property and is located on its own hill, which allows you to enjoy beautiful views of the sea, mountains and the surrounding local nature. The villa has spacious interior spaces, a beautifully decorated seating area on a covered terrace with a barbecue area. The main entrance to the villa is made of double oak doors that lead to the main hall with a central staircase. Double doors on the left lead to the living room, and to the right of the hall there is an elevator, as well as an entrance to a spacious bedroom/study/office, sauna, gym, laundry room and staff room...