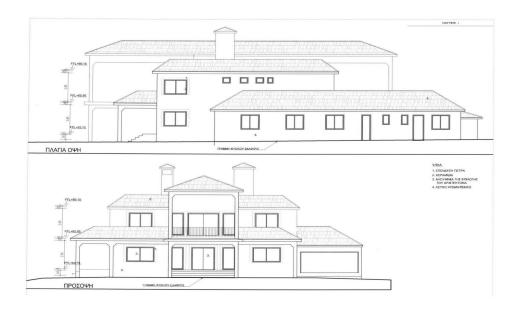

## 6+ Bedroom House for Sale in Mazotos, Larnaca District

A villa with 8 bedrooms and a huge plot in a quiet, picturesque area of Mazotos is offered for sale. The villa is an exclusive property and is located on its own hill, which allows you to enjoy beautiful views of the sea, mountains and the surrounding local nature. The villa has spacious interior spaces, a beautifully decorated seating area on a covered terrace with a barbecue area. The main entrance to the villa is made of double oak doors that lead to the main hall with a central staircase. Double doors on the left lead to the living room, and to the right of the hall there is an elevator, as well as an entrance to a spacious bedroom/study/office, sauna, gym, laundry room and staff room...