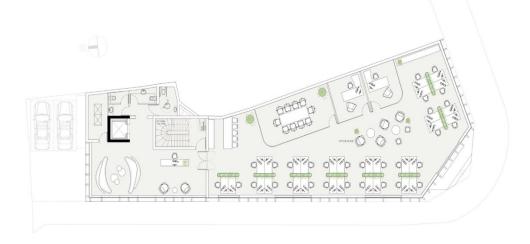

iendliness o...

Property Info Plot / Area Info Additional info

Covered Area **1045** Energy Efficiency **A**  Reference Number **162449**Property type **Office**Condition **Brand New** 

**Amenities** Location



Price: €4 800 000 + VAT

VAT for this property is **€815,541** or **€912,000**. VAT usually is 19%. If it is your first purchase of property, you can have VAT reduced to 5% for the first 150sq.m. of the property.

2/4

VAT Excluded Title transfer fee None
Price per SQM €4 593.00/m² Common expenses None

## **Representative: DOM Real Estate**

Registration number 397 Email info@dom.com.cy
License number 338/E Legal name N/A

Phone: **+35796644888** 

# **Price change history**

€4 800 000 on Jun 24, 2025







### **GROUND FLOOR**



#### **MEZZANINE FLOOR**



### FIRST FLOOR