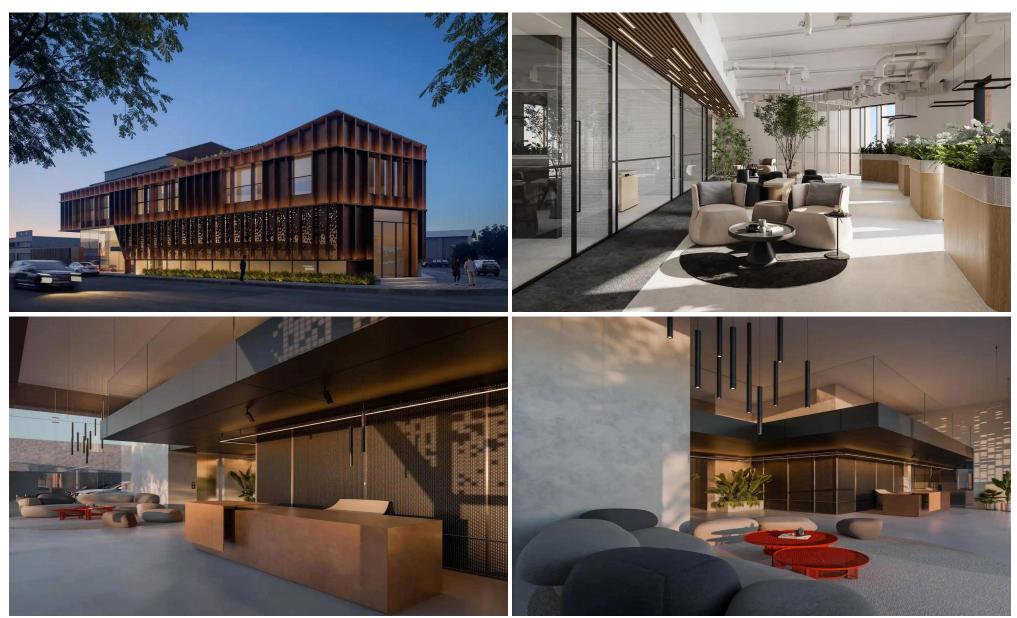

#### 1045m<sup>2</sup> Office for Sale

Commercial real estate for sale in Limassol. The building combines modern architecture with traditional elements, has an interesting facade and a two-level lobby with high ceilings and vertical lamps. The interior is designed in a minimalist style with wooden accents and polished concrete, complemented by green elements and wide windows providing natural light. The building's functionality includes several entrances, a green roof garden for recreation and corporate events, parking, an elevator and an alarm system. Each floor has facilities for people with disabilities. The energy efficiency of Class A and the presence of photovoltaic panels emphasize the environmental friendliness o...