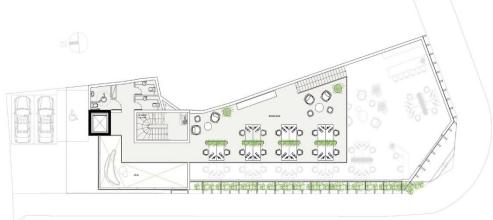

he environmental friendliness o...

Property Info Plot / Area Info Additional info

Covered Area **1045** Energy Efficiency **A**  Reference Number **162449**Property type **Office**Condition **Brand New** 

**Amenities** Location



Price: €4 800 000 + VAT

VAT for this property is **€815,541** or **€912,000**. VAT usually is 19%. If it is your first purchase of property, you can have VAT reduced to 5% for the first 150sq.m. of the property.

2/4

VAT Excluded Title transfer fee None
Price per SQM €4 593.00/m² Common expenses None

## **Representative: DOM Real Estate**

Registration number 397 Email info@dom.com.cy
License number 338/E Legal name N/A

Phone: **+35796644888** 

# **Price change history**

€4 800 000 on Jun 24, 2025







### **GROUND FLOOR**



#### **MEZZANINE FLOOR**



### FIRST FLOOR