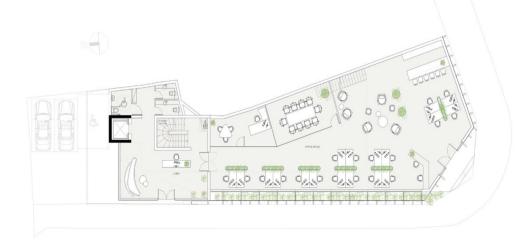

tovoltaic panels emphasize the environmental friendliness o...

Property Info Plot / Area Info Additional info

Covered Area **1045** Energy Efficiency **A**  Reference Number **162449**Property type **Office**Condition **Brand New** 

**Amenities** Location



Price: €4 800 000 + VAT

VAT for this property is **€815,541** or **€912,000**. VAT usually is 19%. If it is your first purchase of property, you can have VAT reduced to 5% for the first 150sq.m. of the property.

2/4

VAT Excluded Title transfer fee None
Price per SQM €4 593.00/m² Common expenses None

## **Representative: DOM Real Estate**

Registration number 397 Email info@dom.com.cy
License number 338/E Legal name N/A

Phone: **+35796644888** 

# **Price change history**

€4 800 000 on Jun 24, 2025







### **GROUND FLOOR**



#### **MEZZANINE FLOOR**



### FIRST FLOOR