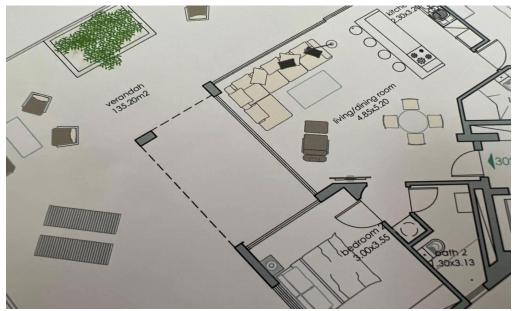

## 2 Bedroom Apartment for Sale in Konia, Paphos District

For sale a penthouse with a magnificent view of the sea and mountains with 2 bedrooms in a quiet, quiet family area of Konia, Paphos. The apartment has solar panels, outdoor blinds, built-in wardrobes. There is a built-in kitchen, plumbing. There is also a barbecue area with a lounge area. There is a covered parking with the possibility of charging an electric car.

| Property Info                                                       |                                 | Plot / Area I           | nfo          | Additional info                                             |                                       |
|---------------------------------------------------------------------|---------------------------------|-------------------------|--------------|-------------------------------------------------------------|---------------------------------------|
| Covered Area<br>Furnishing<br>Energy Efficiency<br>Air Conditioning | 102<br>Unfurnished<br>N/A<br>No | Parking                 | Covered, Yes | Reference Number<br>Property type<br>Condition<br>Bathrooms | 161831<br>Apartment<br>Brand New<br>2 |
| Amenities                                                           | Location<br>Location: Ko        | nia Region: <b>Paph</b> | 105          |                                                             |                                       |