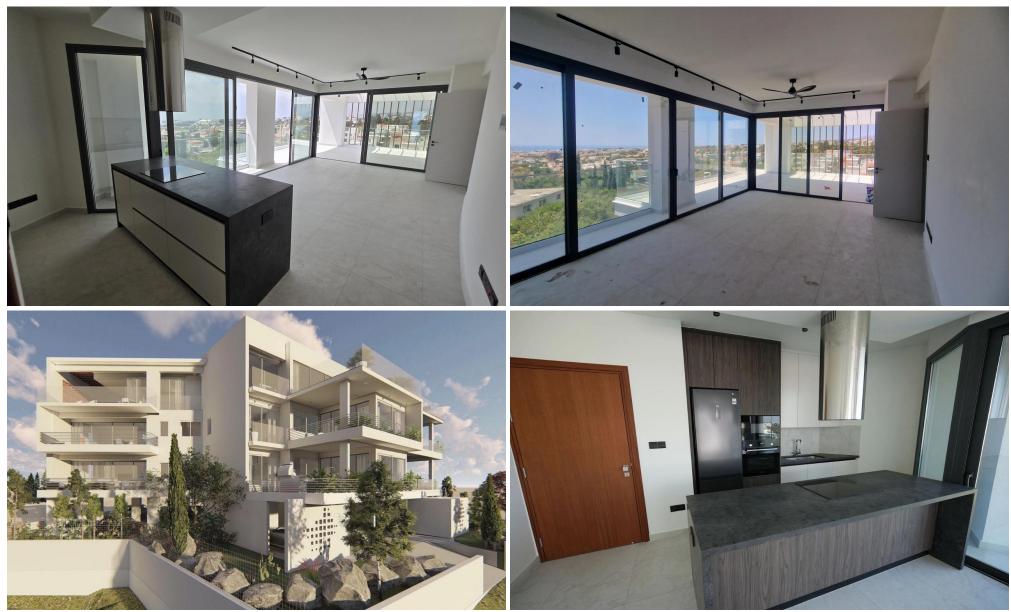

## 2 Bedroom Apartment for Sale in Konia, Paphos District

For sale a penthouse with a magnificent view of the sea and mountains with 2 bedrooms in a quiet, quiet family area of Konia, Paphos. The apartment has solar panels, outdoor blinds, built-in wardrobes. There is a built-in kitchen, plumbing. There is also a barbecue area with a lounge area. There is a covered parking with the possibility of charging an electric car.