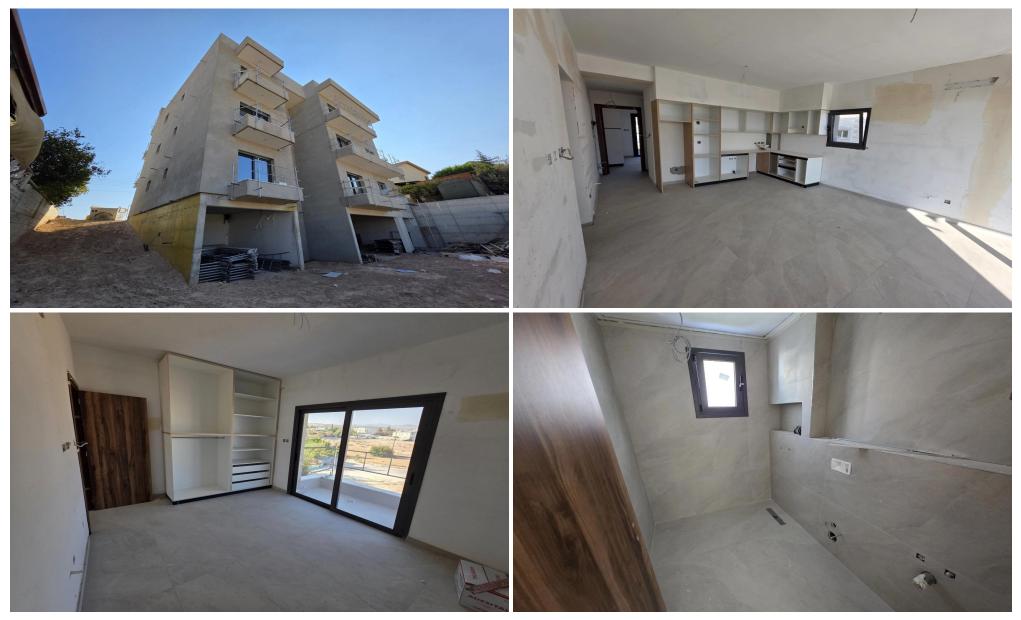

# **1** Bedroom Apartment for Sale in Ypsonas, Limassol District

Apartments for sale under construction in the Ypsonas area, quiet location within walking distance to Papantoniou supermarket. The apartment will be built at a high quality level and includes the ability to provide 1.3 kW solar panels for electricity. The apartment also consists of 1 bedrooms, 1 bathroom, a kitchen with an open-plan living room, a small plot, a veranda near the bedroom, a storage room and covered parking.

| Property Info                                                       |                              | Plot / Area Info         |              | Additional info                                             |                                       |
|---------------------------------------------------------------------|------------------------------|--------------------------|--------------|-------------------------------------------------------------|---------------------------------------|
| Covered Area<br>Furnishing<br>Energy Efficiency<br>Air Conditioning | 86<br>Unfurnished<br>A<br>No | Parking                  | Covered, Yes | Reference Number<br>Property type<br>Condition<br>Bathrooms | 161819<br>Apartment<br>Brand New<br>1 |
| Amenities                                                           | Location<br>Location: Ypso   | onas Region: <b>Lima</b> | assol        |                                                             |                                       |