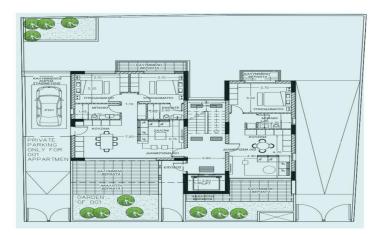

r fee<br>Price per SQM | None<br>€2 267.00/m² | Common expenses | None |
|---------------------|-------------------------------------|----------------------|-----------------|------|
| Representative: DO  | M Real Estate                       |                      |                 |      |
| Registration number | 397                                 | Email                | info@dom.com.cy |      |
| License number      | 338/E                               | Legal name           | N/A             |      |
| Phone: +35796644888 |                                     |                      |                 |      |

## **Price change history**

€190 000 on Jun 24, 2025 €195 000 on Jul 31, 2025

# INDEX

### www.index.cy - All Cyprus Real Estate



# INDEX

### Κάτοψη Ισογείου 001 και 002



#### Ρετιρέ των 201 και για 202



Υπόγειο για όλα τα διαμερίσματα