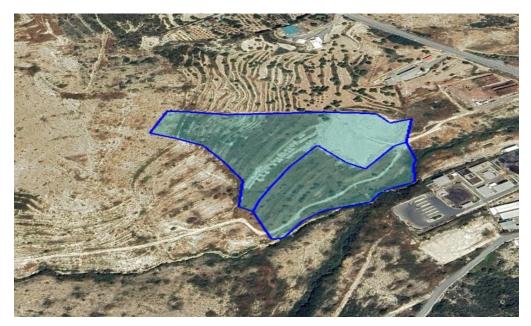

## 46m<sup>2</sup> Plot for Sale in Paramytha, Limassol District

Reference ID: #SA36695Price details: €650,000This field of land is located in Paramytha, very close to the Limassol-Platres highway.Planing zone: Γ3Building Coeficient: 10 %Coverage coeficient: 10 %Maximun Floors Allowed: 2Maximun building height: 8,3 m

| Property Info | Plot / Area Info |    | Additional info  |                |
|---------------|------------------|----|------------------|----------------|
|               |                  |    | Reference Number | SA36695        |
|               | Plot area        | 46 | Property type    | Land and Plots |
|               |                  |    | Condition        | Pre-Owned      |