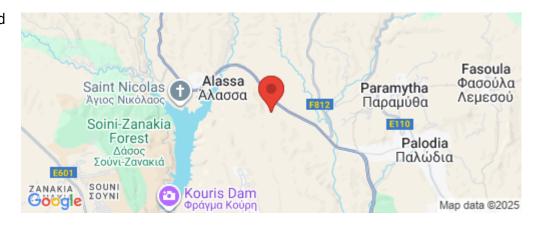

## 46m<sup>2</sup> Plot for Sale in Paramytha, Limassol District

Reference ID: #SA36695Price details: €650,000This field of land is located in Paramytha, very close to the Limassol-Platres highway.Planing zone: Γ3Building Coeficient: 10 %Coverage coeficient: 10 %Maximun Floors Allowed: 2Maximun building height: 8,3 m

**Amenities Location** 

**Location:** Paramytha Region: **Limassol** 

Coordinates: 34.755481862599 / 32.95310271738

Price: €650 000 + VAT

VAT Excluded

Title transfer fee ~€22 600.00

Price per SQM €14 130.00/m²