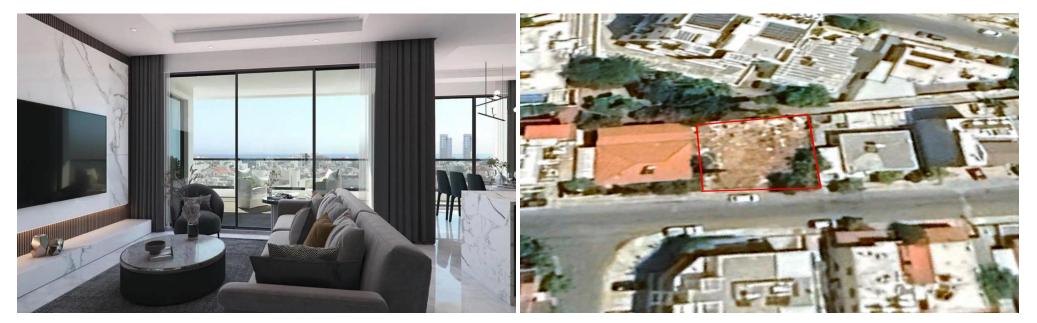

## 325m<sup>2</sup> Plot for Sale in Limassol - Mesa Geitonia

Reference ID: #SA36399Price details: €550,000Half Plot for Sale in Mesa Geitonia – Ready for Immediate DevelopmentPrime plot of 325m² with full planning permission for a 3-storey residential building (4 apartments).Buildable area: 410m²Zone: Kα4 (Residential)Building density: 120%Coverage: 50%Floors: 3 | Height: 13.5mAll licenses are ready — construction can start immediately.The plot is held within a company — No VAT, No Transfer Fees.Located within the Limassol Local Plan, ideal for residential investment.