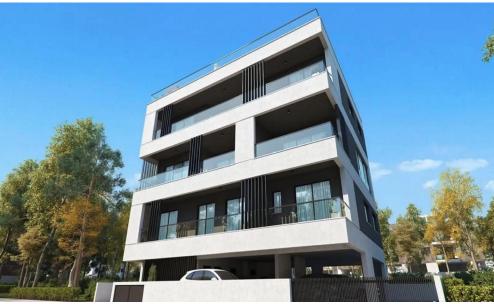

## 325m<sup>2</sup> Plot for Sale in Limassol - Mesa Geitonia

Reference ID: #SA36399Price details: €550,000Half Plot for Sale in Mesa Geitonia – Ready for Immediate DevelopmentPrime plot of 325m² with full planning permission for a 3-storey residential building (4 apartments).Buildable area: 410m²Zone: Kα4 (Residential)Building density: 120%Coverage: 50%Floors: 3 | Height: 13.5mAll licenses are ready — construction can start immediately.The plot is held within a company — No VAT, No Transfer Fees.Located within the Limassol Local Plan, ideal for residential investment.