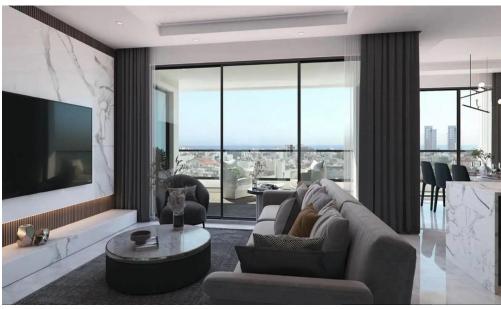

## 325m<sup>2</sup> Plot for Sale in Limassol - Mesa Geitonia

Reference ID: #SA36399Price details: €550,000Half Plot for Sale in Mesa Geitonia – Ready for Immediate DevelopmentPrime plot of 325m² with full planning permission for a 3-storey residential building (4 apartments).Buildable area: 410m²Zone: Kα4 (Residential)Building density: 120%Coverage: 50%Floors: 3 | Height: 13.5mAll licenses are ready — construction can start immediately.The plot is held within a company — No VAT, No Transfer Fees.Located within the Limassol Local Plan, ideal for residential investment.