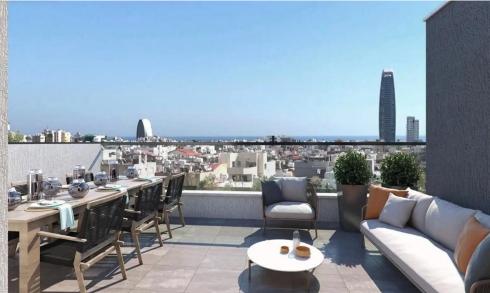

## 325m<sup>2</sup> Plot for Sale in Limassol - Mesa Geitonia

Reference ID: #SA36399Price details: €550,000Half Plot for Sale in Mesa Geitonia – Ready for Immediate DevelopmentPrime plot of 325m² with full planning permission for a 3-storey residential building (4 apartments).Buildable area: 410m²Zone: Kα4 (Residential)Building density: 120%Coverage: 50%Floors: 3 | Height: 13.5mAll licenses are ready — construction can start immediately.The plot is held within a company — No VAT, No Transfer Fees.Located within the Limassol Local Plan, ideal for residential investment.