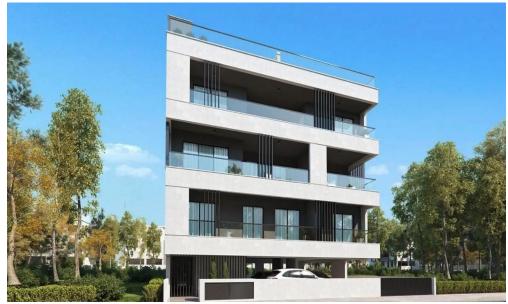

## 325m<sup>2</sup> Plot for Sale in Limassol - Mesa Geitonia

Reference ID: #SA36399Price details: €550,000Half Plot for Sale in Mesa Geitonia – Ready for Immediate DevelopmentPrime plot of 325m² with full planning permission for a 3-storey residential building (4 apartments).Buildable area: 410m²Zone: Kα4 (Residential)Building density: 120%Coverage: 50%Floors: 3 | Height: 13.5mAll licenses are ready — construction can start immediately.The plot is held within a company — No VAT, No Transfer Fees.Located within the Limassol Local Plan, ideal for residential investment.