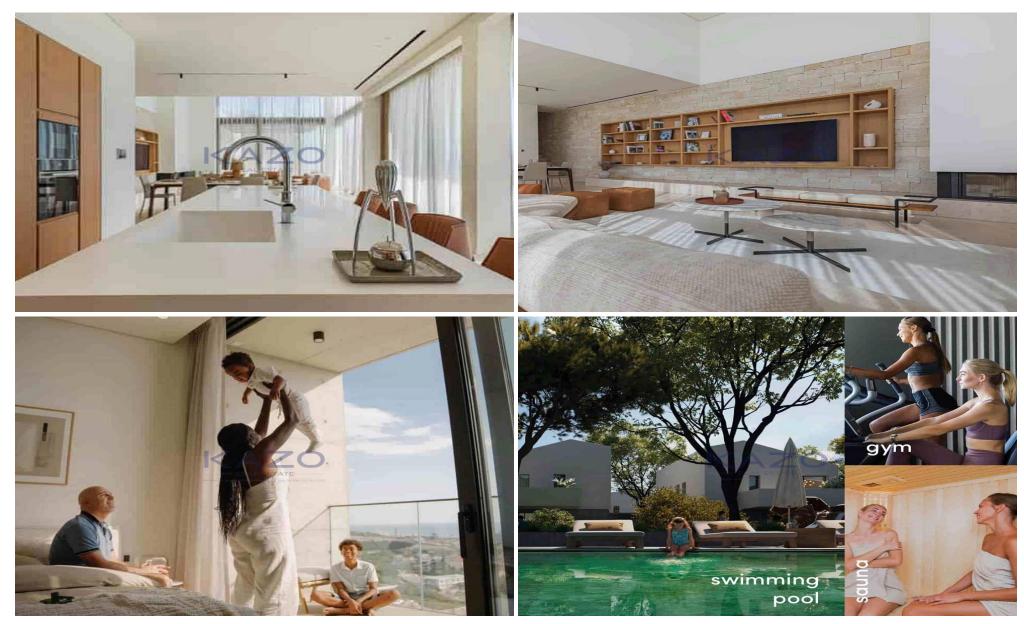

Amenities Location

• Gym

Coordinates: 34.973267906184 / 33.660797026693

**Price: €712 000 + VAT** 

VAT for this property is €36,912 or €135,280. VAT usually is 19%. If it is your first purchase of property, you can have VAT reduced to 5% for the first 150sq.m. of the property.