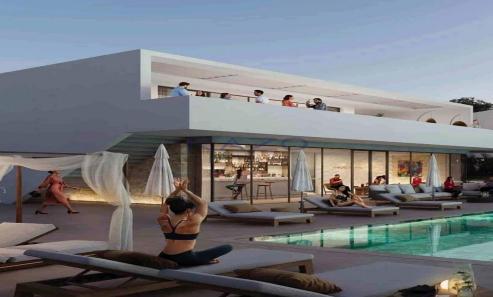

This home is designed with energy efficiency in mind, rated A+, ...

| Property Info                               |                                                  | Plot / A | rea Info | Additional info                                    |                                  |
|---------------------------------------------|--------------------------------------------------|----------|----------|----------------------------------------------------|----------------------------------|
| Covered Area<br>Heating<br>Air Conditioning | 152<br>Underfloor Heating, Yes<br>All rooms, Yes | Pool     | Yes      | Reference Number Property type Condition Bathrooms | 26211<br>House<br>Brand New<br>1 |

Amenities Location

• Gym

Coordinates: 34.973267906184 / 33.660797026693

**Price: €712 000 + VAT** 

VAT for this property is €36,912 or €135,280. VAT usually is 19%. If it is your first purchase of property, you can have VAT reduced to 5% for the first 150sq.m. of the property.