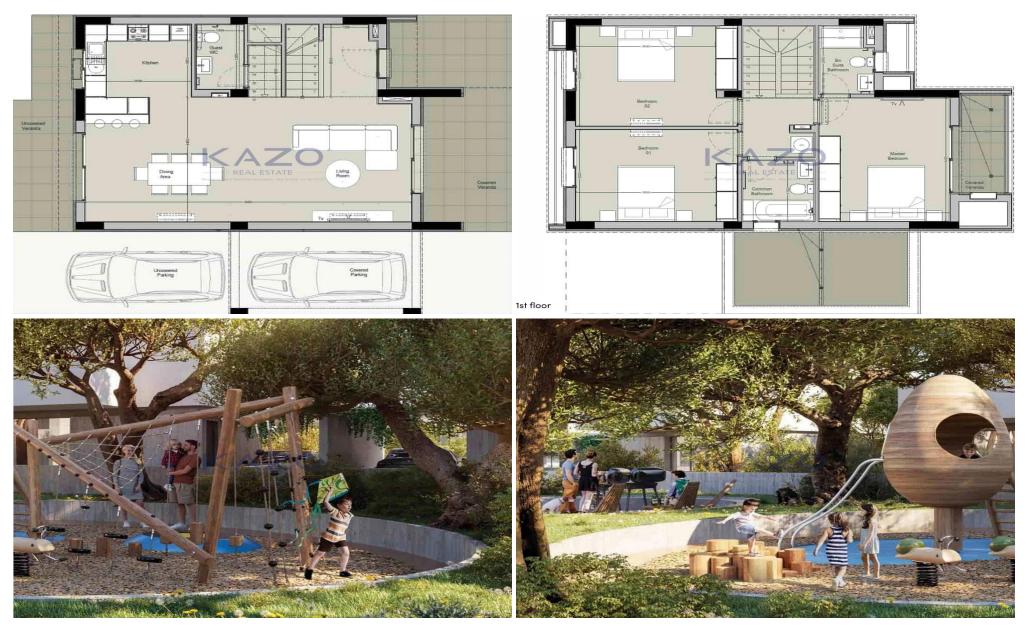

## **3 Bedroom House for Sale in Oroklini, Larnaca District**

For sale: Discover a modern villa under construction in the popular area of Oroklini. With a generous internal space of 151.6 m², this home offers comfort and functionality. The villa features three spacious bedrooms and one stylish bathroom, making it ideal for families or couples seeking extra room.

This home is designed with energy efficiency in mind, rated A+, ...

| Property Info                               |                                                  | Plot / A | rea Info | Additional info                                    |                                  |
|---------------------------------------------|--------------------------------------------------|----------|----------|----------------------------------------------------|----------------------------------|
| Covered Area<br>Heating<br>Air Conditioning | 152<br>Underfloor Heating, Yes<br>All rooms, Yes | Pool     | Yes      | Reference Number Property type Condition Bathrooms | 26211<br>House<br>Brand New<br>1 |