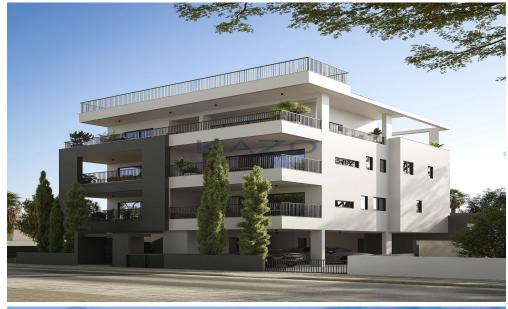

## 3 Bedroom Apartment for Sale in Limassol - Panthea

For sale: Off-plan modern penthouse apartment in the sought-after area of Panthea. This spacious residence offers an internal space of 124.85 m² and features three comfortable bedrooms. Enjoy direct access to your home with a private elevator, designed for convenience and exclusivity.

The penthouse is thoughtfully planned with a modern layout, providing ample natural light and stunning city views from every room. Built to the highest standards, it boasts Energy Efficiency Class A, which ensures lower utility costs and a sustainable living experience. Construction is set for completion in 2026.