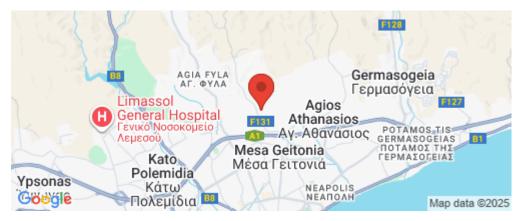

Panthea is known for its peaceful neighborhood atmosphere combined with easy acce...

| Property Info                               |                                               | Plot / Area Info |              | Additional info                                        |                                              |
|---------------------------------------------|-----------------------------------------------|------------------|--------------|--------------------------------------------------------|----------------------------------------------|
| Covered Area<br>Heating<br>Air Conditioning | 125<br>Central Heating, Yes<br>All rooms, Yes | Parking          | Covered, Yes | Reference Number<br>Property type<br>Condition<br>View | 26630<br>Apartment<br>Brand New<br>City view |

Amenities Location

Location: Limassol - Panthea Region: Limassol

Coordinates: 34.712279839552 / 33.038238092718

Elevator

**Price: €615 000 + VAT** 

VAT for this property is €30,750 or €116,850. VAT usually is 19%. If it is your first purchase of property, you can have VAT reduced to 5% for the first 150sq.m. of the property.