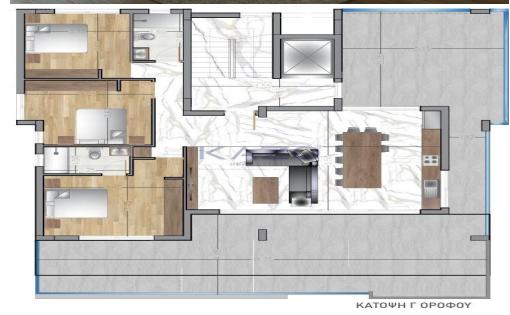

## 3 Bedroom Apartment for Sale in Limassol - Panthea

For sale: Off-plan modern penthouse apartment in the sought-after area of Panthea. This spacious residence offers an internal space of 124.85 m² and features three comfortable bedrooms. Enjoy direct access to your home with a private elevator, designed for convenience and exclusivity.

Panthea is known for its peaceful neighborhood atmosphere combined with easy acce...

| Property Info                               |                                               | Plot / Area Info |              | Additional info                                        |                                              |
|---------------------------------------------|-----------------------------------------------|------------------|--------------|--------------------------------------------------------|----------------------------------------------|
| Covered Area<br>Heating<br>Air Conditioning | 125<br>Central Heating, Yes<br>All rooms, Yes | Parking          | Covered, Yes | Reference Number<br>Property type<br>Condition<br>View | 26630<br>Apartment<br>Brand New<br>City view |