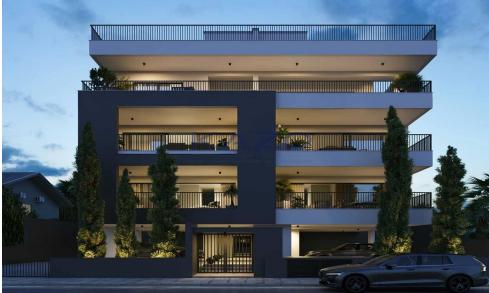

## 3 Bedroom Apartment for Sale in Limassol - Panthea

For sale: Off-plan modern penthouse apartment in the sought-after area of Panthea. This spacious residence offers an internal space of 124.85 m² and features three comfortable bedrooms. Enjoy direct access to your home with a private elevator, designed for convenience and exclusivity.

The penthouse is thoughtfully planned with a modern layout, providing ample natural light and stunning city views from every room. Built to the highest standards, it boasts Energy Efficiency Class A, which ensures lower utility costs and a sustainable living experience. Construction is set for completion in 2026.