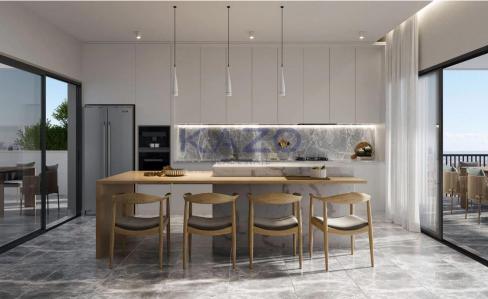

## 3 Bedroom Apartment for Sale in Limassol - Panthea

For sale: Off-plan modern penthouse apartment in the sought-after area of Panthea. This spacious residence offers an internal space of 124.85 m² and features three comfortable bedrooms. Enjoy direct access to your home with a private elevator, designed for convenience and exclusivity.

The penthouse is thoughtfully planned with a modern layout, providing ample natural light and stunning city views from every room. Built to the highest standards, it boasts Energy Efficiency Class A, which ensures lower utility costs and a sustainable living experience. Construction is set for completion in 2026.