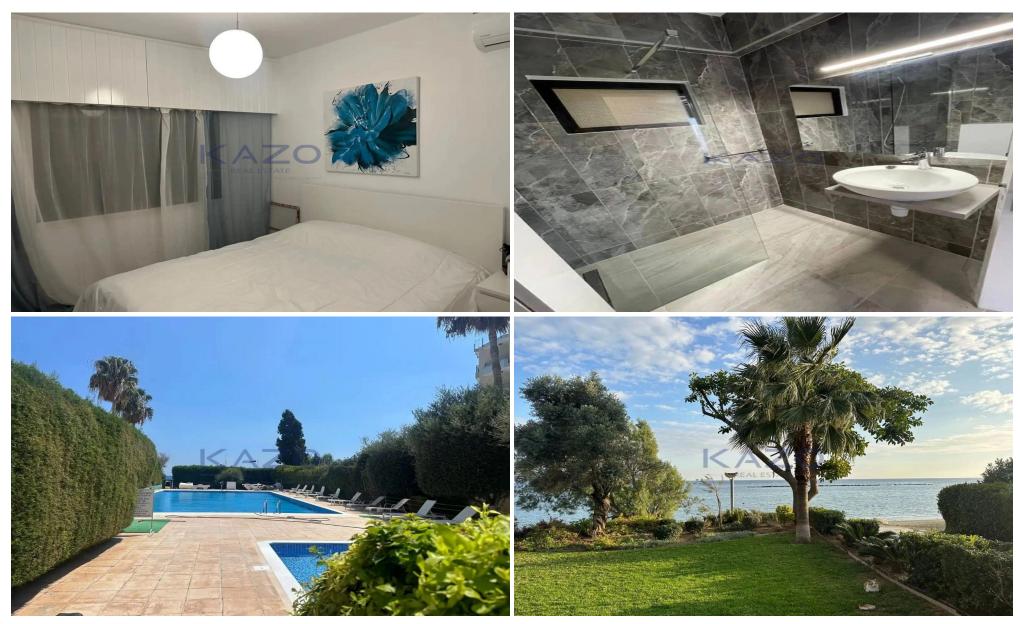

## 2 Bedroom Apartment for Sale in Limassol District

For sale is a modern, fully furnished two-bedroom apartment in the popular Germasoyeia Tourist Area. This spacious home offers 70 m2 of internal space and is situated on the 2nd floor of a well-maintained four-story building with an elevator. Originally built in 1987, the apartment has been tastefully renovated in 2024, providing a fresh and comfortable living environment.

Enjoy a vibrant lifestyle right by the sea front, with beautiful views and easy access to the beach. The apartment's open layout and modern finishes make it ideal for both relaxing and entertaining. Both bedrooms are well-sized, and the living space is designed for convenience and comfort.