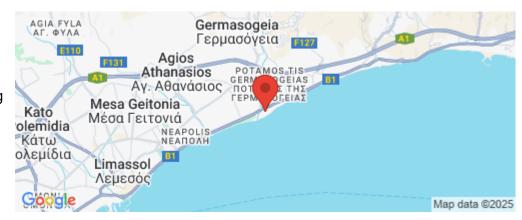

Amenities Location

• Balcony Region: **Limassol** 

Coordinates: 34.695372063806 / 33.090058909382

**Price: €400 000 + VAT** 

VAT for this property is **€20,000** or **€76,000**. VAT usually is 19%. If it is your first purchase of property, you can have VAT reduced to 5% for the first 150sq.m. of the property.