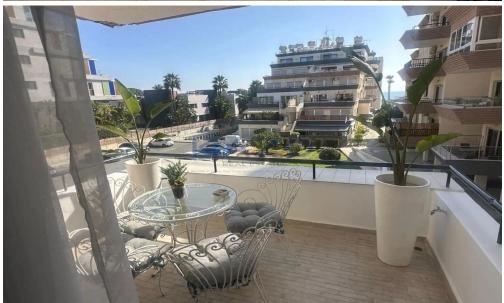

## 2 Bedroom Apartment for Sale in Limassol District

For sale is a modern, fully furnished two-bedroom apartment in the popular Germasoyeia Tourist Area. This spacious home offers 70 m2 of internal space and is situated on the 2nd floor of a well-maintained four-story building with an elevator. Originally built in 1987, the apartment has been tastefully renovated in 2024, providing a fresh and comfortable living environment.

Enjoy a vibrant lifestyle right by the sea front, with beautiful views and easy access to the beach. The apartment's open layout and modern finishes make it ideal for both relaxing and entertaining. Both bedrooms are well-sized, and the living space is designed for convenience and comfort.