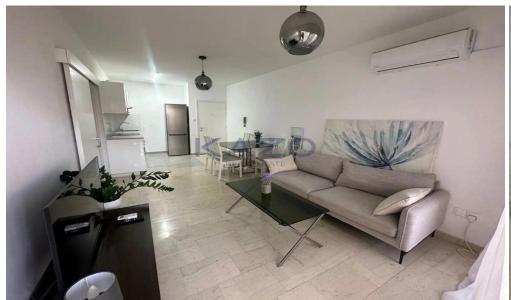

## 2 Bedroom Apartment for Sale in Limassol District

For sale is a modern, fully furnished two-bedroom apartment in the popular Germasoyeia Tourist Area. This spacious home offers 70 m2 of internal space and is situated on the 2nd floor of a well-maintained four-story building with an elevator. Originally built in 1987, the apartment has been tastefully renovated in 2024, providing a fresh and comfortable living environment.

Enjoy a vibrant lifestyle right by the sea front, with beautiful views and easy access to the beach. The apartment's open layout and modern finishes make it ideal for both relaxing and entertaining. Both bedrooms are well-sized, and the living space is designed for convenience and comfort.