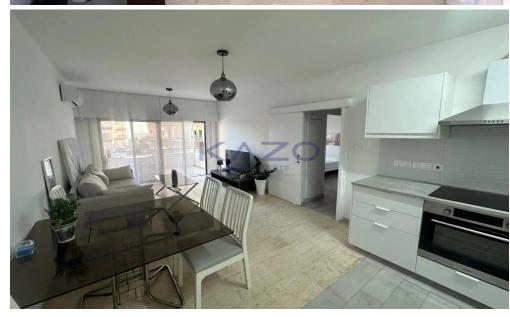

## 2 Bedroom Apartment for Sale in Limassol District

For sale is a modern, fully furnished two-bedroom apartment in the popular Germasoyeia Tourist Area. This spacious home offers 70 m2 of internal space and is situated on the 2nd floor of a well-maintained four-story building with an elevator. Originally built in 1987, the apartment has been tastefully renovated in 2024, providing a fresh and comfortable living environment.

Enjoy a vibrant lifestyle right by the sea front, with beautiful views and easy access to the beach. The apartment's open layout and modern finishes make it ideal for both relaxing and entertaining. Both bedrooms are well-sized, and the living space is designed for convenience and comfort.