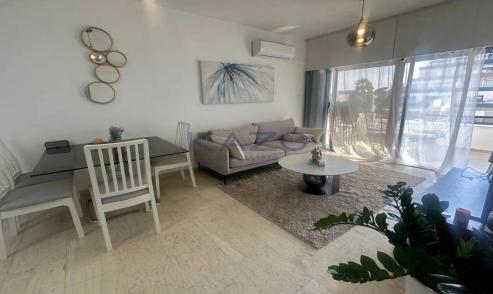

## 2 Bedroom Apartment for Sale in Limassol District

For sale is a modern, fully furnished two-bedroom apartment in the popular Germasoyeia Tourist Area. This spacious home offers 70 m2 of internal space and is situated on the 2nd floor of a well-maintained four-story building with an elevator. Originally built in 1987, the apartment has been tastefully renovated in 2024, providing a fresh and comfortable living environment.

Enjoy a vibrant lifestyle right by the sea front, with beautiful views and easy access to the beach. The apartment's open layout and modern finishes make it ideal for both relaxing and entertaining. Both bedrooms are well-sized, and the living space is designed for convenience and comfort.