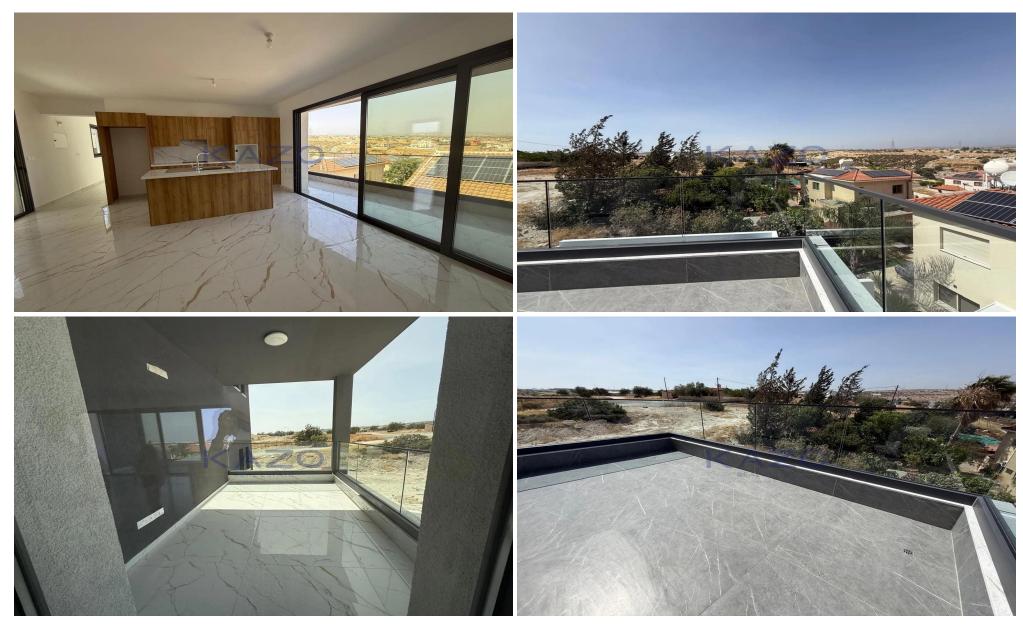

## 2 Bedroom Apartment for Sale in Ypsonas, Limassol District

For sale: A modern, key-ready apartment in the sought-after area of Ypsonas, Agios Sylas. This bright and spacious top-floor residence offers 70 m<sup>2</sup> of internal space, thoughtfully designed to maximize comfort and functionality.

The apartment features two well-sized bedrooms, an open-plan living and dining area, a contemporary kitchen, and a stylish bathroom. Large windows let in plenty of natural light and offer lovely views over the neighborhood. With convenient elevator access, this home is perfect for anyone seeking easy and comfortable living.