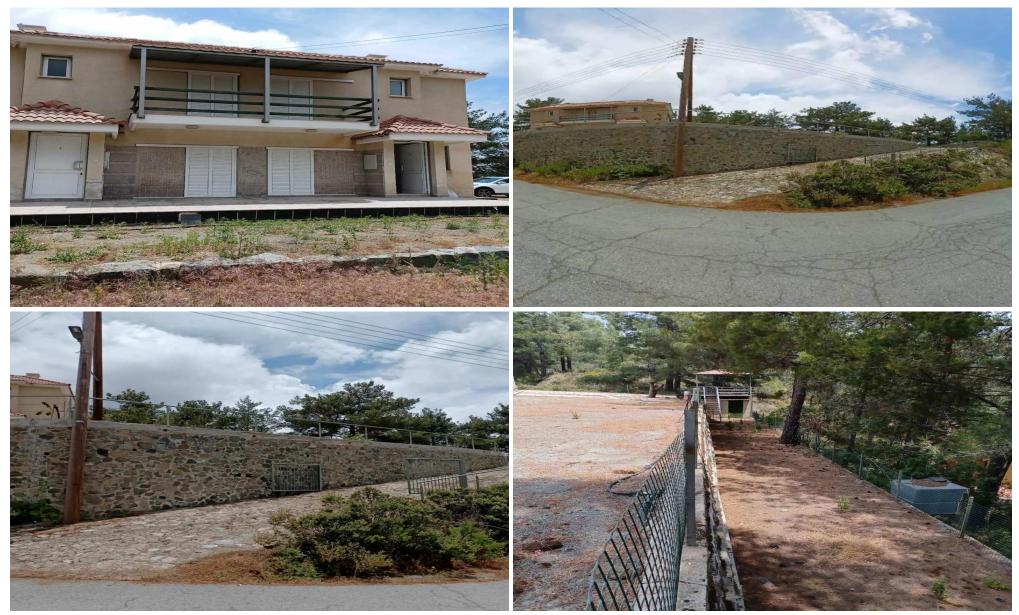

### 4 Bedroom House for Sale in Pelendri, Limassol District

Four-Bedroom Detached House with Large Plot - Pelendri, Limassol

Located in the peaceful Kardama area of Pelendri, this four-bedroom detached house offers a tranquil countryside lifestyle with ample space, traditional charm, and lush surroundings. Set on a generous plot of 1,376 m<sup>2</sup>, the home is ideal for families seeking comfort, privacy, and a close connection to nature.

**Property Details:** 

- Location: Pelendri, Limassol (Kardama area)
- Plot Size: 1,376 m<sup>2</sup>
- Internal Area: 150 m<sup>2</sup>
- Bedrooms: 4
- Bathrooms: 2
- Covered Parking
- Year Built: 1994
- Condition: Resale
- Furnishing: Fully Furnished
- •••

| Property Info                |                                     | Plot / Area Info     |                      | Additional info                                                                  |                                                |  |
|------------------------------|-------------------------------------|----------------------|----------------------|----------------------------------------------------------------------------------|------------------------------------------------|--|
| Covered Area<br>Floor Number | 150<br>2                            | Plot area<br>Parking | 1376<br>Covered, Yes | Reference Number<br>Property type<br>Condition<br>Construction Year<br>Bathrooms | 237573<br>House<br>Pre-Owned<br>1991-2000<br>2 |  |
| Amenities                    |                                     | Locatio              | n                    |                                                                                  |                                                |  |
| Parking                      | Location: Pelendri Region: Limassol |                      |                      |                                                                                  |                                                |  |