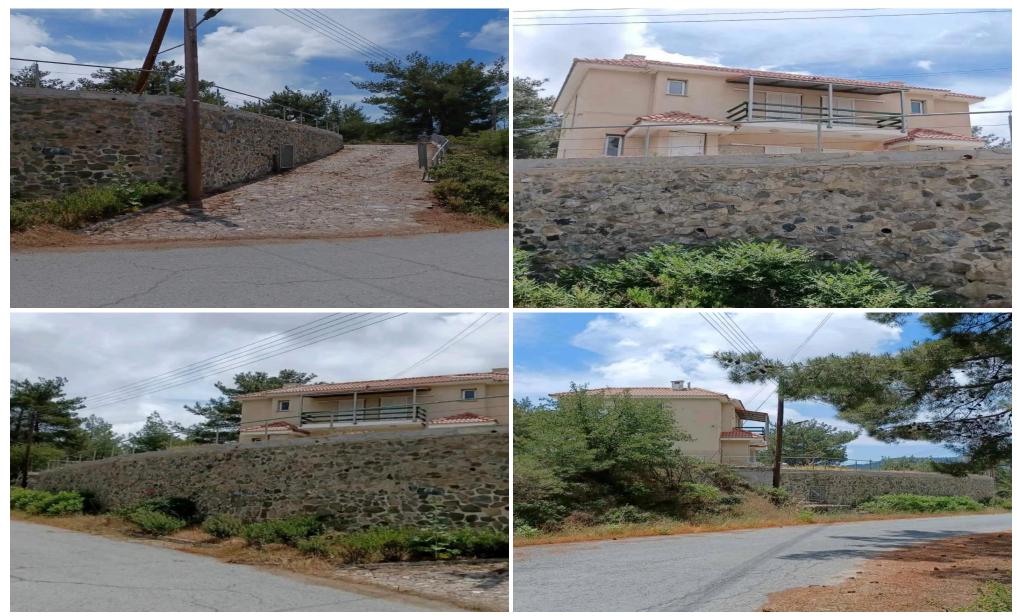

### 4 Bedroom House for Sale in Pelendri, Limassol District

Four-Bedroom Detached House with Large Plot - Pelendri, Limassol

Located in the peaceful Kardama area of Pelendri, this four-bedroom detached house offers a tranquil countryside lifestyle with ample space, traditional charm, and lush surroundings. Set on a generous plot of 1,376 m<sup>2</sup>, the home is ideal for families seeking comfort, privacy, and a close connection to nature.

**Property Details:** 

- Location: Pelendri, Limassol (Kardama area)
- Plot Size: 1,376 m<sup>2</sup>
- Internal Area: 150 m<sup>2</sup>
- Bedrooms: 4
- Bathrooms: 2
- Covered Parking
- Year Built: 1994
- Condition: Resale
- Furnishing: Fully Furnished
- •••

| Property Info                |                                     | Plot / Area Info     |                      | Additional info                                                                  |                                                |  |
|------------------------------|-------------------------------------|----------------------|----------------------|----------------------------------------------------------------------------------|------------------------------------------------|--|
| Covered Area<br>Floor Number | 150<br>2                            | Plot area<br>Parking | 1376<br>Covered, Yes | Reference Number<br>Property type<br>Condition<br>Construction Year<br>Bathrooms | 237573<br>House<br>Pre-Owned<br>1991-2000<br>2 |  |
| Amenities                    |                                     | Locatio              | n                    |                                                                                  |                                                |  |
| Parking                      | Location: Pelendri Region: Limassol |                      |                      |                                                                                  |                                                |  |