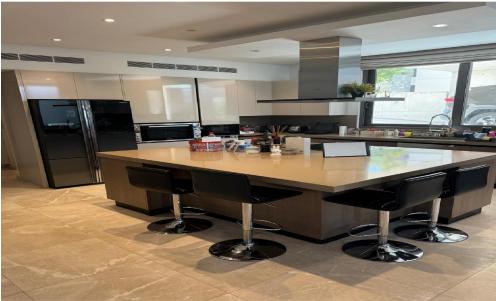

#### Key Features:

- ✓ 4 bedrooms (2 ensuite)
- ✓ 4 bathrooms + 1 quest WC
- ✓ Separate family room, living room & dining area
- ✓ Office space
- ✓ Large, fully equipped kitchen
- ✓ Separate ground-floor studio (ideal for guest room, maid's quarters, or home office)