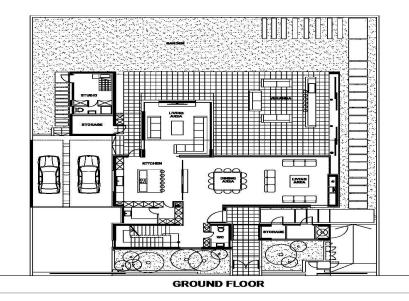

#### Key Features:

- ✓ 4 bedrooms (2 ensuite)
- ✓ 4 bathrooms + 1 quest WC
- ✓ Separate family room, living room & dining area
- ✓ Office space
- ✓ Large, fully equipped kitchen
- ✓ Separate ground-floor studio (ideal for guest room, maid's quarters, or home office)