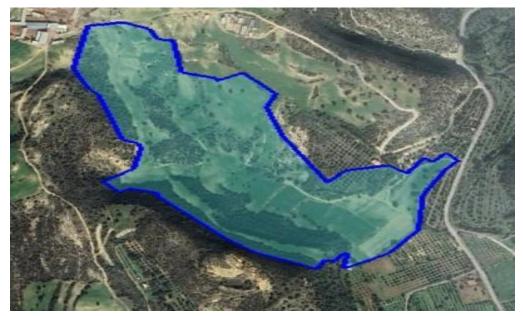

### for Sale in Paphos - Agios Theodoros, Larnaca District

Large Agricultural Land for Sale – Ayios Theodoros

A unique opportunity to acquire a substantial piece of land just outside the village of Ayios Theodoros.

Total Zoning:

80% F3 (Agricultural)

20% Z1 (Protected)

Access: Via dirt road, very close to the main registered road

Ideal for: Agricultural use, long-term investment, or eco-friendly projects

This expansive land offers both privacy and accessibility, making it a valuable addition to any investment