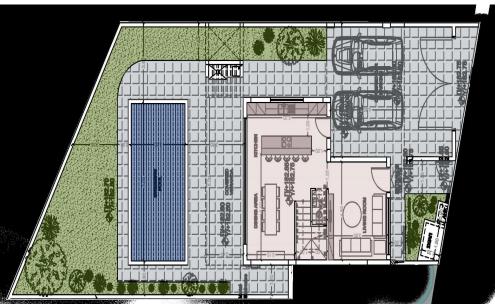

## **3 Bedroom House for Sale in Limassol - Agios Athanasios**

Luxury 3 bedroom villa for sale in a superb location of Agios Athanasios, with stunning sea views, offering a serene living experience. The villa is carefully designed for maximum comfort, functionality, efficiency and appearance. The living spaces are designed as an open-plan space connected to large covered balconies and dedicated gardens covering most of the designated areas. With floor-to-ceiling windows to soak up the sea views, large pools, barbecue area, spacious bedrooms and large wardrobes. Designed according to the highest quality standards and rated as energy efficient Class A+ villas, using photovoltaic panels, insulation throughout, electric car chargers, energy-saving applia...