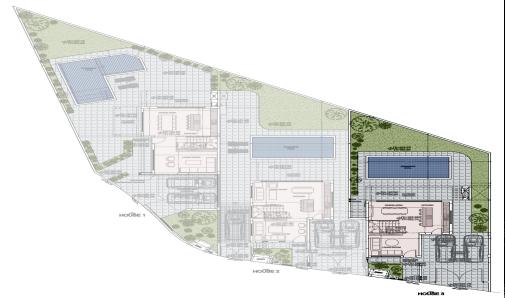

## **3 Bedroom House for Sale in Limassol - Agios Athanasios**

Luxury 3 bedroom villa for sale in a superb location of Agios Athanasios, with stunning sea views, offering a serene living experience. The villa is carefully designed for maximum comfort, functionality, efficiency and appearance. The living spaces are designed as an open-plan space connected to large covered balconies and dedicated gardens covering most of the designated areas. With floor-to-ceiling windows to soak up the sea views, large pools, barbecue area, spacious bedrooms and large wardrobes. Designed according to the highest quality standards and rated as energy efficient Class A+ villas, using photovoltaic panels, insulation throughout, electric car chargers, energy-saving applia...