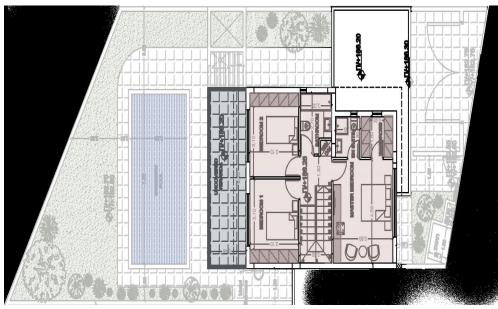

## **3 Bedroom House for Sale in Limassol - Agios Athanasios**

Luxury 3 bedroom villa for sale in a superb location of Agios Athanasios, with stunning sea views, offering a serene living experience. The villa is carefully designed for maximum comfort, functionality, efficiency and appearance. The living spaces are designed as an open-plan space connected to large covered balconies and dedicated gardens covering most of the designated areas. With floor-to-ceiling windows to soak up the sea views, large pools, barbecue area, spacious bedrooms and large wardrobes. Designed according to the highest quality standards and rated as energy efficient Class A+ villas, using photovoltaic panels, insulation throughout, electric car chargers, energy-saving applia...