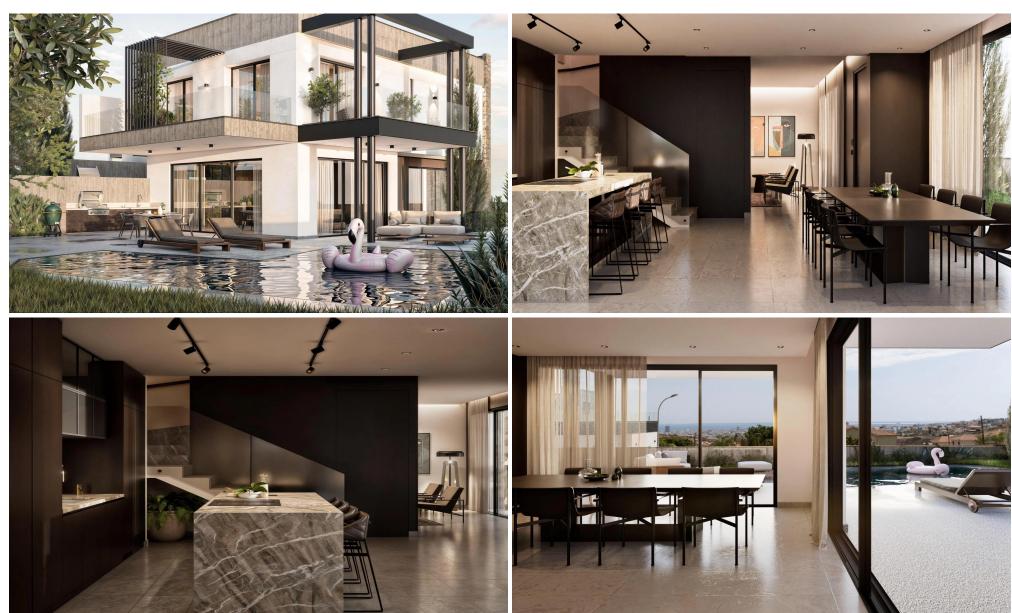

## **4 Bedroom House for Sale in Limassol - Agios Athanasios**

Luxury 4 bedroom villa for sale in the prime location of Agios Athanasios, with stunning sea views, offering a serene living experience. The villa has been carefully designed for maximum comfort, functionality, efficiency and appearance. The living areas are designed as an open-plan space connected to large covered balconies and dedicated gardens covering most of the allocated areas. With floor-to-ceiling windows to soak up the sea view, large pools, barbecue area, spacious bedrooms and large closets. Designed to meet the highest quality standards and rated as energy efficient Class A+ villas, featuring photovoltaic panels, insulation throughout, electric vehicle chargers, energy-saving a...