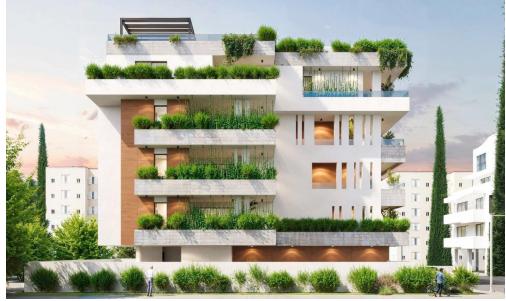

## 3 Bedroom Apartment for Sale in Limassol - Neapolis

For sale 3-bedroom apartments in the complex, consisting of 8 apartments, with two and three bedrooms, with their own flower beds and a spacious roof terrace. The modern architecture is designed in a Mediterranean style. Located just 150 meters from the sandy beach and the crystal clear waters of the Mediterranean Sea, these apartments offer the perfect combination of proximity to the sea and modern comfort. They are characterized by landscaped facades, as well as the presence of a roof garden with a barbecue area for pleasant evenings outdoors. The complex is fenced and has a closed area for your peace and security, there is a covered parking. The project traditionally combines the best ...