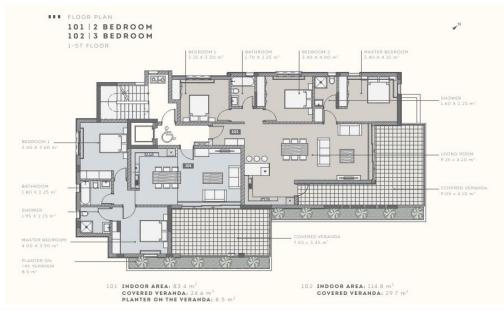

## 3 Bedroom Apartment for Sale in Limassol - Neapolis

For sale 3-bedroom apartments in the complex, consisting of 8 apartments, with two and three bedrooms, with their own flower beds and a spacious roof terrace. The modern architecture is designed in a Mediterranean style. Located just 150 meters from the sandy beach and the crystal clear waters of the Mediterranean Sea, these apartments offer the perfect combination of proximity to the sea and modern comfort. They are characterized by landscaped facades, as well as the presence of a roof garden with a barbecue area for pleasant evenings outdoors. The complex is fenced and has a closed area for your peace and security, there is a covered parking. The project traditionally combines the best ...

| Property Info     |                | Plot / Area Info |              | Additional info  |                  |
|-------------------|----------------|------------------|--------------|------------------|------------------|
| Covered Area      | 145            |                  |              | Reference Number | 162895           |
| Furnishing        | Unfurnished    | Darking          | Covered Vec  | Property type    | <b>Apartment</b> |
| Energy Efficiency | A              | Parking          | Covered, Yes | Condition        | <b>Brand New</b> |
| Air Conditioning  | All rooms, Yes |                  |              | Bathrooms        | 2                |