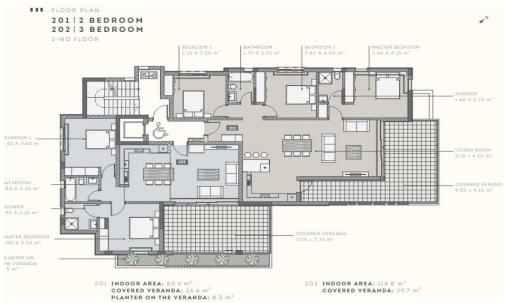

## 3 Bedroom Apartment for Sale in Limassol - Neapolis

For sale 3-bedroom apartments in the complex, consisting of 8 apartments, with two and three bedrooms, with their own flower beds and a spacious roof terrace. The modern architecture is designed in a Mediterranean style. Located just 150 meters from the sandy beach and the crystal clear waters of the Mediterranean Sea, these apartments offer the perfect combination of proximity to the sea and modern comfort. They are characterized by landscaped facades, as well as the presence of a roof garden with a barbecue area for pleasant evenings outdoors. The complex is fenced and has a closed area for your peace and security, there is a covered parking. The project traditionally combines the best ...

| Property Info     |                | Plot / Area Info |              | Additional info  |                  |
|-------------------|----------------|------------------|--------------|------------------|------------------|
| Covered Area      | 145            |                  |              | Reference Number | 162895           |
| Furnishing        | Unfurnished    | Darking          | Covered Vec  | Property type    | <b>Apartment</b> |
| Energy Efficiency | A              | Parking          | Covered, Yes | Condition        | <b>Brand New</b> |
| Air Conditioning  | All rooms, Yes |                  |              | Bathrooms        | 2                |