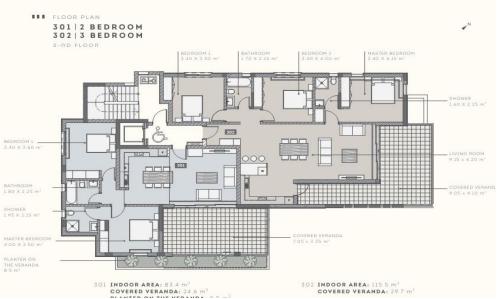

## 3 Bedroom Apartment for Sale in Limassol - Neapolis

For sale 3-bedroom apartments in the complex, consisting of 8 apartments, with two and three bedrooms, with their own flower beds and a spacious roof terrace. The modern architecture is designed in a Mediterranean style. Located just 150 meters from the sandy beach and the crystal clear waters of the Mediterranean Sea, these apartments offer the perfect combination of proximity to the sea and modern comfort. They are characterized by landscaped facades, as well as the presence of a roof garden with a barbecue area for pleasant evenings outdoors. The complex is fenced and has a closed area for your peace and security, there is a covered parking. The project traditionally combines the best ...

| Property Info     |                | Plot / Area Info |              | Additional info  |                  |
|-------------------|----------------|------------------|--------------|------------------|------------------|
| Covered Area      | 145            |                  |              | Reference Number | 162895           |
| Furnishing        | Unfurnished    | Darking          | Covered Vec  | Property type    | <b>Apartment</b> |
| Energy Efficiency | A              | Parking          | Covered, Yes | Condition        | <b>Brand New</b> |
| Air Conditioning  | All rooms, Yes |                  |              | Bathrooms        | 2                |