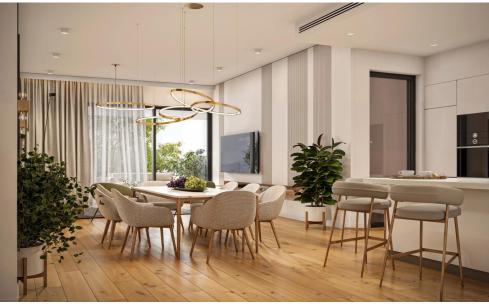

## 3 Bedroom Apartment for Sale in Limassol - Neapolis

For sale 3-bedroom apartments in the complex, consisting of 8 apartments, with two and three bedrooms, with their own flower beds and a spacious roof terrace. The modern architecture is designed in a Mediterranean style. Located just 150 meters from the sandy beach and the crystal clear waters of the Mediterranean Sea, these apartments offer the perfect combination of proximity to the sea and modern comfort. They are characterized by landscaped facades, as well as the presence of a roof garden with a barbecue area for pleasant evenings outdoors. The complex is fenced and has a closed area for your peace and security, there is a covered parking. The project traditionally combines the best ...