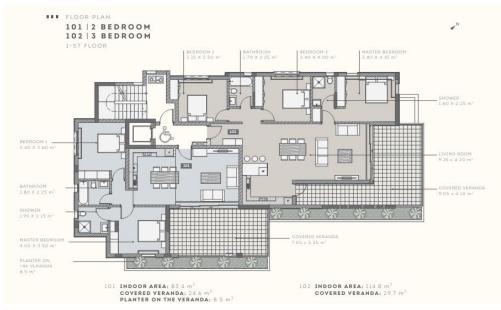

## 3 Bedroom Apartment for Sale in Limassol - Neapolis

For sale 3-bedroom apartments in the complex, consisting of 8 apartments, with two and three bedrooms, with their own flower beds and a spacious roof terrace. The modern architecture is designed in a Mediterranean style. Located just 150 meters from the sandy beach and the crystal clear waters of the Mediterranean Sea, these apartments offer the perfect combination of proximity to the sea and modern comfort. They are characterized by landscaped facades, as well as the presence of a roof garden with a barbecue area for pleasant evenings outdoors. The complex is fenced and has a closed area for your peace and security, there is a covered parking. The project traditionally combines the best ...

| Property Info     |                | Plot / Area Info |              | Additional info  |                  |
|-------------------|----------------|------------------|--------------|------------------|------------------|
| Covered Area      | 145            |                  |              | Reference Number | 162893           |
| Furnishing        | Unfurnished    | Parking          | Covered, Yes | Property type    | <b>Apartment</b> |
| Energy Efficiency | Α              |                  |              | Condition        | <b>Brand New</b> |
| Air Conditioning  | All rooms, Yes |                  |              | Bathrooms        | 2                |