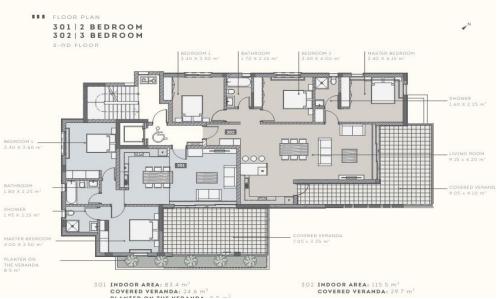

## 3 Bedroom Apartment for Sale in Limassol - Neapolis

For sale 3-bedroom apartments in the complex, consisting of 8 apartments, with two and three bedrooms, with their own flower beds and a spacious roof terrace. The modern architecture is designed in a Mediterranean style. Located just 150 meters from the sandy beach and the crystal clear waters of the Mediterranean Sea, these apartments offer the perfect combination of proximity to the sea and modern comfort. They are characterized by landscaped facades, as well as the presence of a roof garden with a barbecue area for pleasant evenings outdoors. The complex is fenced and has a closed area for your peace and security, there is a covered parking. The project traditionally combines the best ...

| Property Info     |                | Plot / Area Info |              | Additional info  |                  |
|-------------------|----------------|------------------|--------------|------------------|------------------|
| Covered Area      | 145            |                  |              | Reference Number | 162893           |
| Furnishing        | Unfurnished    | Parking          | Covered, Yes | Property type    | <b>Apartment</b> |
| Energy Efficiency | Α              |                  |              | Condition        | <b>Brand New</b> |
| Air Conditioning  | All rooms, Yes |                  |              | Bathrooms        | 2                |