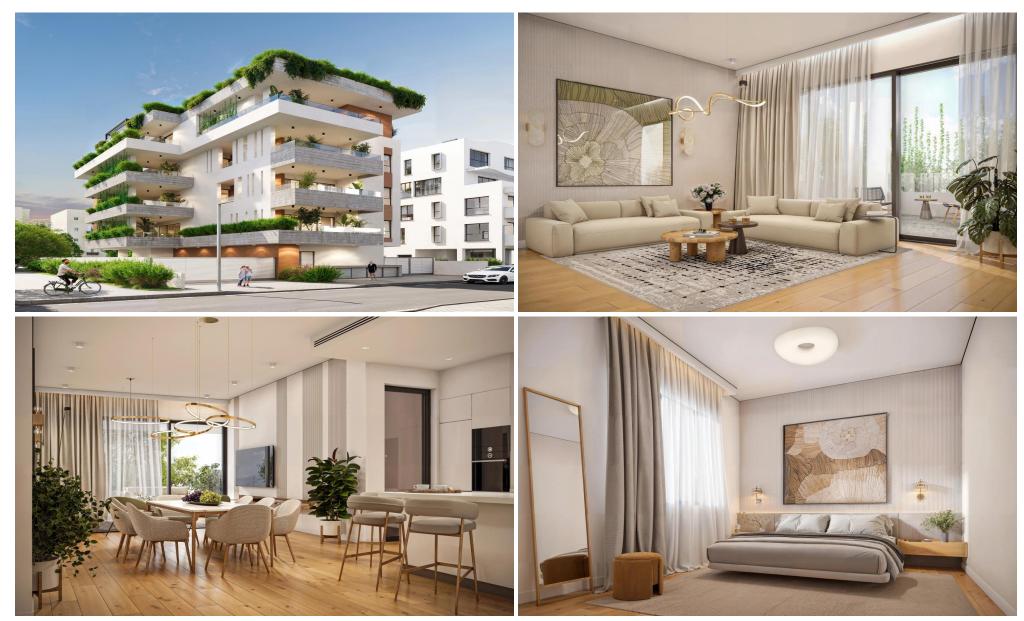

## 3 Bedroom Apartment for Sale in Limassol - Neapolis

For sale 3-bedroom apartments in the complex, consisting of 8 apartments, with two and three bedrooms, with their own flower beds and a spacious roof terrace. The modern architecture is designed in a Mediterranean style. Located just 150 meters from the sandy beach and the crystal clear waters of the Mediterranean Sea, these apartments offer the perfect combination of proximity to the sea and modern comfort. They are characterized by landscaped facades, as well as the presence of a roof garden with a barbecue area for pleasant evenings outdoors. The complex is fenced and has a closed area for your peace and security, there is a covered parking. The project traditionally combines the best ...