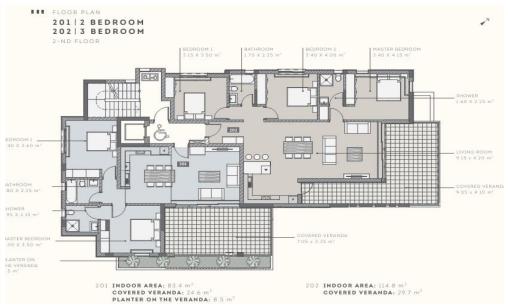

## 3 Bedroom Apartment for Sale in Limassol - Neapolis

For sale 3-bedroom apartments in the complex, consisting of 8 apartments, with two and three bedrooms, with their own flower beds and a spacious roof terrace. The modern architecture is designed in a Mediterranean style. Located just 150 meters from the sandy beach and the crystal clear waters of the Mediterranean Sea, these apartments offer the perfect combination of proximity to the sea and modern comfort. They are characterized by landscaped facades, as well as the presence of a roof garden with a barbecue area for pleasant evenings outdoors. The complex is fenced and has a closed area for your peace and security, there is a covered parking. The project traditionally combines the best ...

| Property Info     |                | Plot / Area Info |              | Additional info  |                  |
|-------------------|----------------|------------------|--------------|------------------|------------------|
| Covered Area      | 145            |                  |              | Reference Number | 162893           |
| Furnishing        | Unfurnished    | Parking          | Covered, Yes | Property type    | <b>Apartment</b> |
| Energy Efficiency | Α              |                  |              | Condition        | <b>Brand New</b> |
| Air Conditioning  | All rooms, Yes |                  |              | Bathrooms        | 2                |