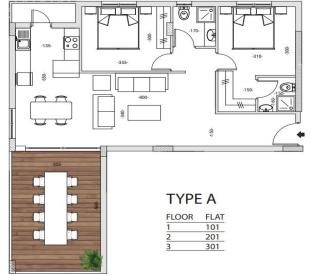

## 2 Bedroom Apartment for Sale in Larnaca - Sotiros

An apartment for sale in a new residential complex in Larnaca Center, which combines style, comfort and convenience. The spacious layout includes a living room and a kitchen, made in a modern design with functional solutions, as well as a large balcony. The building was built in accordance with European standards, using advanced technologies and high-quality materials. For energy efficiency, thermal insulation materials are used to ensure a comfortable climate at any time of the year. Covered parking, a storage room and an elevator are provided on site. The convenient location near the entire urban infrastructure — shops, schools, cafes and transport hubs — makes this apartment an exc...

| Property Info     |             | Plot / Area Info |              | Additional info  |                  |
|-------------------|-------------|------------------|--------------|------------------|------------------|
| Covered Area      | 99          |                  |              | Reference Number | 162835           |
| Furnishing        | Unfurnished | Parking          | Covered, Yes | Property type    | <b>Apartment</b> |
| Energy Efficiency | N/A         | Parking          | Covered, 1es | Condition        | <b>Brand New</b> |
| Air Conditioning  | No          |                  |              | Bathrooms        | 2                |