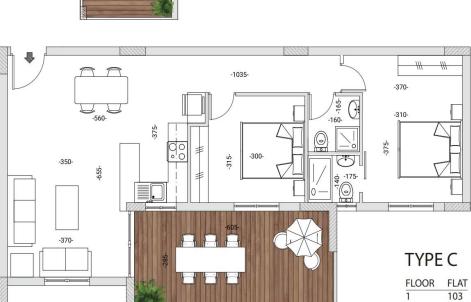

## 2 Bedroom Apartment for Sale in Larnaca - Sotiros

An apartment for sale in a new residential complex in Larnaca Center, which combines style, comfort and convenience. The spacious layout includes a living room and a kitchen, made in a modern design with functional solutions, as well as a large balcony. The building was built in accordance with European standards, using advanced technologies and high-quality materials. For energy efficiency, thermal insulation materials are used to ensure a comfortable climate at any time of the year. Covered parking, a storage room and an elevator are provided on site. The convenient location near the entire urban infrastructure — shops, schools, cafes and transport hubs — makes this apartment an exc...

| Property Info     |             | Plot / Area Info |              | Additional info  |                  |
|-------------------|-------------|------------------|--------------|------------------|------------------|
| Covered Area      | 99          |                  |              | Reference Number | 162835           |
| Furnishing        | Unfurnished | Parking          | Covered, Yes | Property type    | <b>Apartment</b> |
| Energy Efficiency | N/A         | Parking          | Covered, 1es | Condition        | <b>Brand New</b> |
| Air Conditioning  | No          |                  |              | Bathrooms        | 2                |