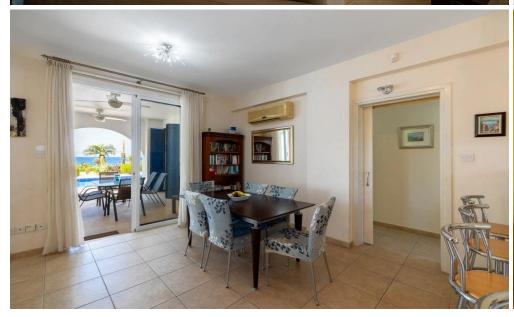

As you enter, an expansive open-plan living area greets you, seamlessly connecting indoor and outdoor spaces. The gourmet kitchen features an island, ideal for cooking and family gatherings, while the adjoining dining area allows you to enjoy meals against a scenic backdrop.