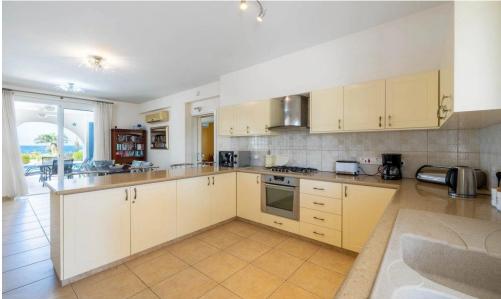

As you enter, an expansive open-plan living area greets you, seamlessly connecting indoor and outdoor spaces. The gourmet kitchen features an island, ideal for cooking and family gatherings, while the adjoining dining area allows you to enjoy meals against a scenic backdrop.