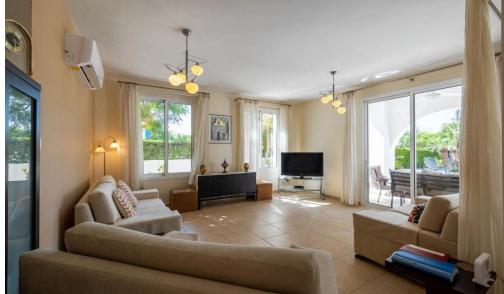

As you enter, an expansive open-plan living area greets you, seamlessly connecting indoor and outdoor spaces. The gourmet kitchen features an island, ideal for cooking and family gatherings, while the adjoining dining area allows you to enjoy meals against a scenic backdrop.