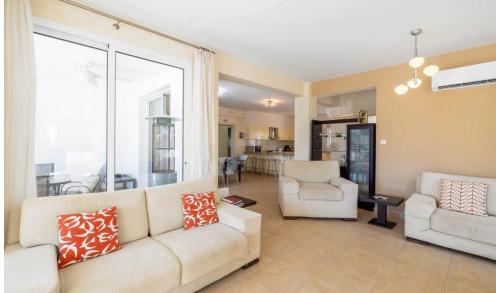

As you enter, an expansive open-plan living area greets you, seamlessly connecting indoor and outdoor spaces. The gourmet kitchen features an island, ideal for cooking and family gatherings, while the adjoining dining area allows you to enjoy meals against a scenic backdrop.