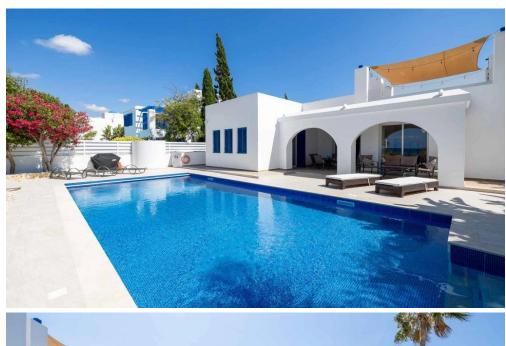

## 3 Bedroom House for Sale in Latchi (Lakki / Latsi), Paphos District

Nestled in the beautiful Latchi area of Paphos, this stunning villa harmoniously blends modern luxury with natural beauty, offering captivating Mediterranean views and a tranquil retreat for those seeking a serene lifestyle.

As you enter, an expansive open-plan living area greets you, seamlessly connecting indoor and outdoor spaces. The gourmet kitchen features an island, ideal for cooking and family gatherings, while the adjoining dining area allows you to enjoy meals against a scenic backdrop.

This property boasts three spacious bedrooms designed for comfort, including a master suite with an en-suite bathroom. The additional bedrooms provide cozy retreats for family and gues...

| Property Info |     | Plot / Area Info |      | Additional info  |        |
|---------------|-----|------------------|------|------------------|--------|
|               |     |                  |      | Reference Number | p73800 |
| Covered Area  | 176 | Plot area        | 1100 | Property type    | House  |
|               |     |                  |      | Bathrooms        | 2      |