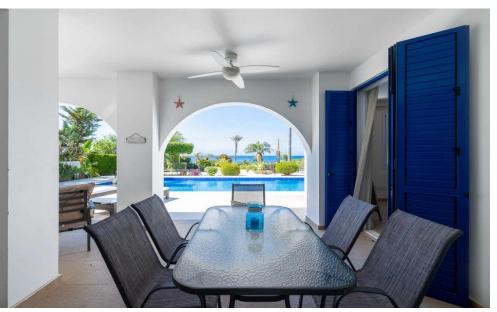

As you enter, an expansive open-plan living area greets you, seamlessly connecting indoor and outdoor spaces. The gourmet kitchen features an island, ideal for cooking and family gatherings, while the adjoining dining area allows you to enjoy meals against a scenic backdrop.