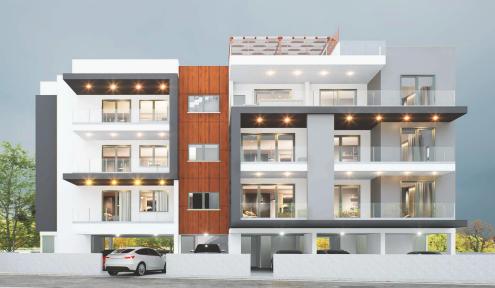

## 1 Bedroom Apartment for Sale in Paphos - Anavargos

Reference ID: #SA36709Price details: €165,000 +VATThe project situated in the upcoming residential area of Anavargos in Paphos surrounded by a plethora of amenities , including schools and Paphhos General Hospital. The location offers easy access to the highway, Paphos town center and the sea. Covered parking. Individual provision for electric car charger. Storage on the ground floor level. Master bedroom en suite. Kitchen balcony. Doorbell color camera. Security apartment entrance door. Security building main entrance door. Pressurized water supply system. Hot water solar panels. Provision for air conditioners. Walls thermal insulation with 8cm polystyrene. Thermal aluminum window. Energy efficienc...