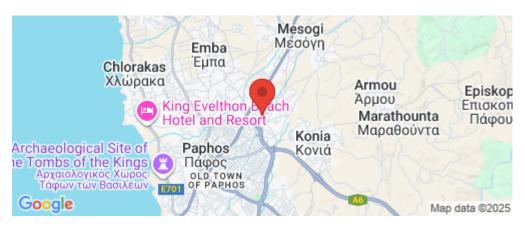

## 1 Bedroom Apartment for Sale in Paphos - Anavargos

Reference ID: #SA36709Price details: €165,000 +VATThe project situated in the upcoming residential area of Anavargos in Paphos surrounded by a plethora of amenities , including schools and Paphhos General Hospital. The location offers easy access to the highway, Paphos town center and the sea. Covered parking. Individual provision for electric car charger. Storage on the ground floor level. Master bedroom en suite. Kitchen balcony. Doorbell color camera. Security apartment entrance door. Security building main entrance door. Pressurized water supply system. Hot water solar panels. Provision for air conditioners. Walls thermal insulation with 8cm polystyrene. Thermal aluminum window. Energy efficienc...

## Additional info

Reference Number SA36709
Property type Apartment
Condition Under Construction
Construction Year 2026
Bathrooms 1

Amenities Location

**Location:** Paphos - Anavargos Region: **Paphos** 

Coordinates: **34.79274023085** / **32.441182458374** 

**Price: €165 000 + VAT** 

VAT for this property is €8,250 or €31,350. VAT usually is 19%. If it is your first purchase of property, you can have VAT reduced to 5% for the first 150sq.m. of the property.