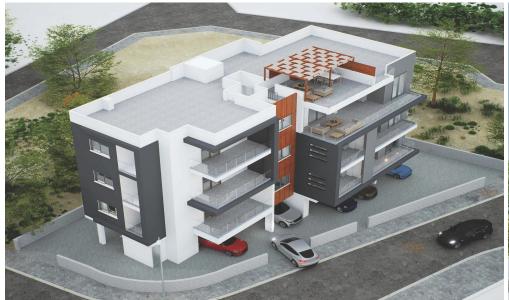

## 1 Bedroom Apartment for Sale in Paphos - Anavargos

Reference ID: #SA36709Price details: €165,000 +VATThe project situated in the upcoming residential area of Anavargos in Paphos surrounded by a plethora of amenities , including schools and Paphhos General Hospital. The location offers easy access to the highway, Paphos town center and the sea. Covered parking. Individual provision for electric car charger. Storage on the ground floor level. Master bedroom en suite. Kitchen balcony. Doorbell color camera. Security apartment entrance door. Security building main entrance door. Pressurized water supply system. Hot water solar panels. Provision for air conditioners. Walls thermal insulation with 8cm polystyrene. Thermal aluminum window. Energy efficienc...