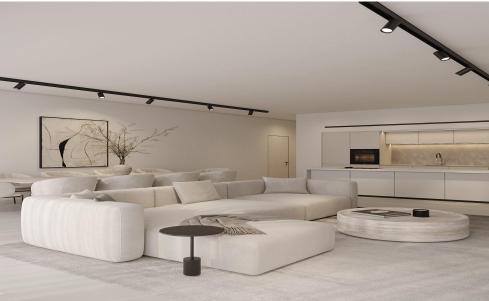

## 1 Bedroom Apartment for Sale in Limassol - Mesa Geitonia

Reference ID: #SA36706Price details: €197,000 +VATLuxury residences situated in Limassol's prestigious Hi-Tech District along Spyrou Kyprianou Avenue.Perfectly positioned within a 15-minute walk from the anticipated new mall and only an 8-minute drive from the beach.This sophisticated boutique development creates the perfect harmony between tranquil living and urban convenience.FEATURES• Central location• High Rental Demand• Modern Surroundings• Top Quality Materials• Luxury Design• Large windows• High Ceilings Covered area: 35 sq.m.Covered veranda: 18 sq.m.PLUS V.A.T