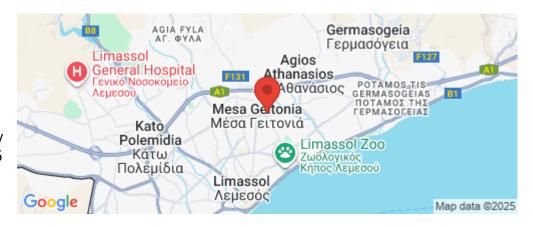

Property Info Plot / Area Info

Covered Area **53** Floor Number **2** 

**Amenities Location** 

**Location:** Limassol - Mesa Geitonia Region: **Limassol** 

Coordinates: **34.698859648726** / **33.04908449157** 