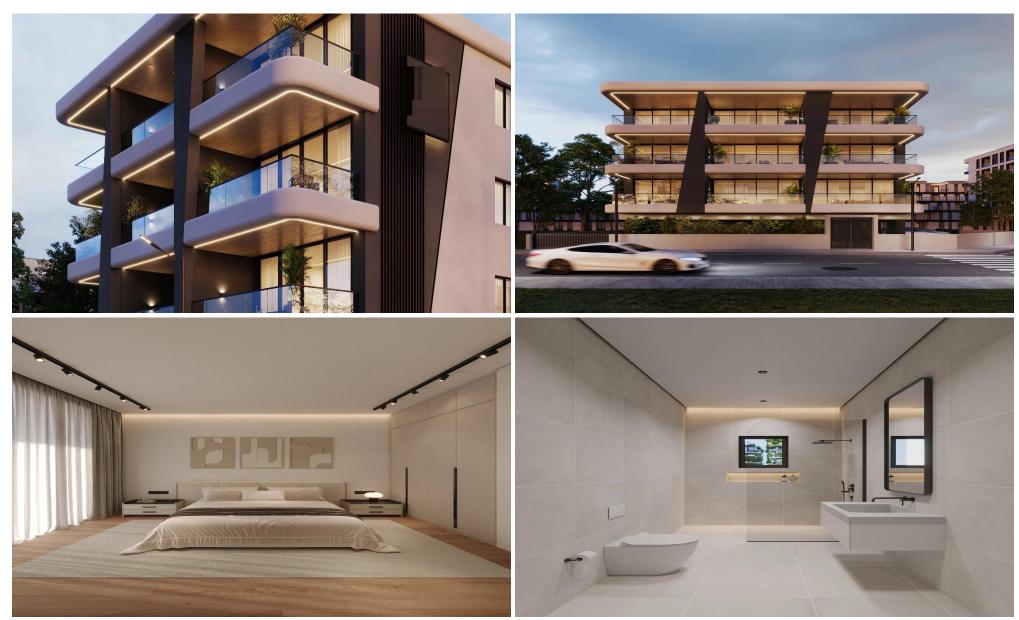

## 1 Bedroom Apartment for Sale in Limassol - Mesa Geitonia

Reference ID: #SA36706Price details: €197,000 +VATLuxury residences situated in Limassol's prestigious Hi-Tech District along Spyrou Kyprianou Avenue.Perfectly positioned within a 15-minute walk from the anticipated new mall and only an 8-minute drive from the beach.This sophisticated boutique development creates the perfect harmony between tranquil living and urban convenience.FEATURES• Central location• High Rental Demand• Modern Surroundings• Top Quality Materials• Luxury Design• Large windows• High Ceilings Covered area: 35 sq.m.Covered veranda: 18 sq.m.PLUS V.A.T