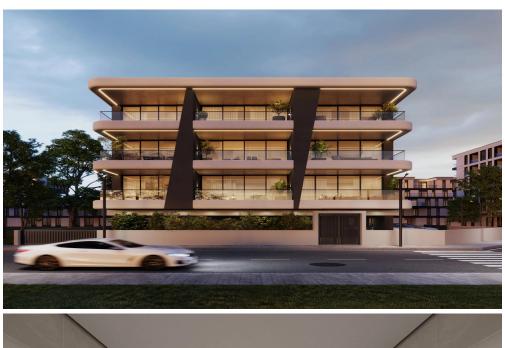

## 1 Bedroom Apartment for Sale in Limassol - Mesa Geitonia

Reference ID: #SA36705Price details: €287,000 +VATLuxury residences situated in Limassol's prestigious Hi-Tech District along Spyrou Kyprianou Avenue.Perfectly positioned within a 15-minute walk from the anticipated new mall and only an 8-minute drive from the beach.This sophisticated boutique development creates the perfect harmony between tranquil living and urban convenience.FEATURES• Central location• High Rental Demand• Modern Surroundings• Top Quality Materials• Luxury Design• Large windows• High CeilingsAvailable for sale two 1-bedroom apartments.Prices: €287,000-€297,000Covered area: 60 sq.m.Covered veranda: 13 sq.m.PLUS V.A.T