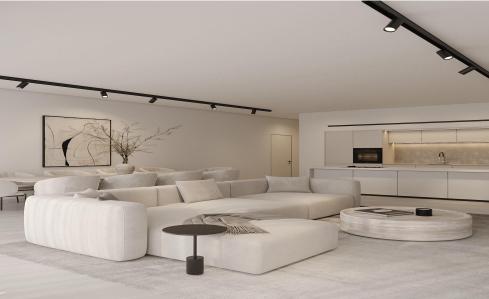

## 1 Bedroom Apartment for Sale in Limassol - Mesa Geitonia

Reference ID: #SA36705Price details: €287,000 +VATLuxury residences situated in Limassol's prestigious Hi-Tech District along Spyrou Kyprianou Avenue.Perfectly positioned within a 15-minute walk from the anticipated new mall and only an 8-minute drive from the beach.This sophisticated boutique development creates the perfect harmony between tranquil living and urban convenience.FEATURES• Central location• High Rental Demand• Modern Surroundings• Top Quality Materials• Luxury Design• Large windows• High CeilingsAvailable for sale two 1-bedroom apartments.Prices: €287,000-€297,000Covered area: 60 sq.m.Covered veranda: 13 sq.m.PLUS V.A.T