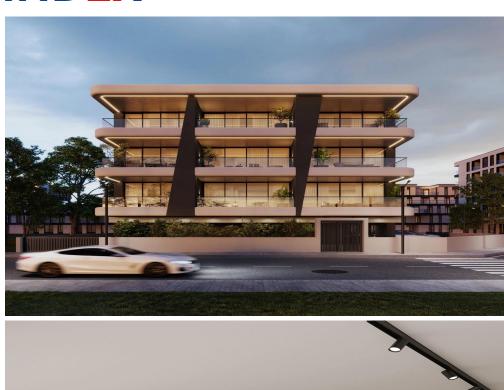

## 1 Bedroom Apartment for Sale in Limassol - Mesa Geitonia

Reference ID: #SA36705Price details: €287,000 +VATLuxury residences situated in Limassol's prestigious Hi-Tech District along Spyrou Kyprianou Avenue.Perfectly positioned within a 15-minute walk from the anticipated new mall and only an 8-minute drive from the beach.This sophisticated boutique development creates the perfect harmony between tranquil living and urban convenience.FEATURES• Central location• High Rental Demand• Modern Surroundings• Top Quality Materials• Luxury Design• Large windows• High CeilingsAvailable for sale two 1-bedroom apartments.Prices: €287,000-€297,000Covered area: 60 sq.m.Covered veranda: 13 sq.m.PLUS V.A.T