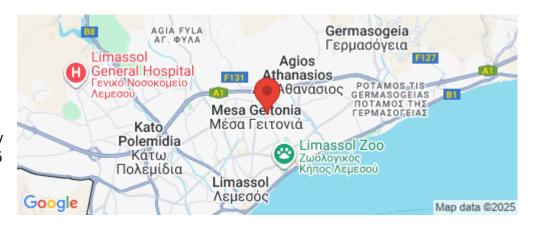

Property Info Plot / Area Info

Location

Covered Area **90** Floor Number **3** 

**Amenities** 

**Location:** Limassol - Mesa Geitonia Region: **Limassol** 

Coordinates: **34.698791253273** / **33.049113995869** 