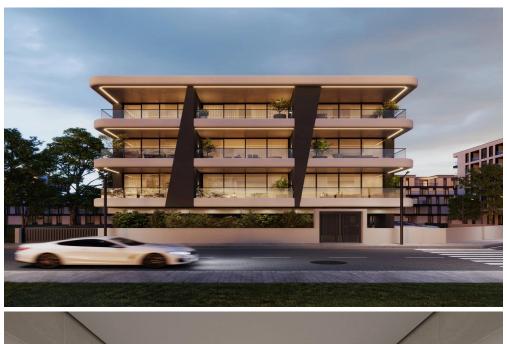

## 2 Bedroom Apartment for Sale in Limassol - Mesa Geitonia

Reference ID: #SA36704Price details: €390,000 +VATLuxury residences situated in Limassol's prestigious Hi-Tech District along Spyrou Kyprianou Avenue.Perfectly positioned within a 15-minute walk from the anticipated new mall and only an 8-minute drive from the beach.This sophisticated boutique development creates the perfect harmony between tranquil living and urban convenience.FEATURES• Central location• High Rental Demand• Modern Surroundings• Top Quality Materials• Luxury Design• Large windows• High Ceilings Covered area: 75 sq.m.Covered veranda: 15 sq.m.PLUS V.A.T