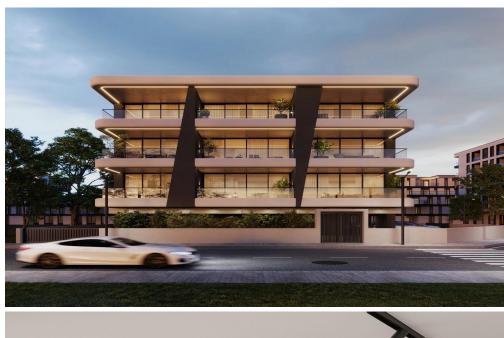

## 2 Bedroom Apartment for Sale in Limassol - Mesa Geitonia

Reference ID: #SA36704Price details: €390,000 +VATLuxury residences situated in Limassol's prestigious Hi-Tech District along Spyrou Kyprianou Avenue.Perfectly positioned within a 15-minute walk from the anticipated new mall and only an 8-minute drive from the beach.This sophisticated boutique development creates the perfect harmony between tranquil living and urban convenience.FEATURES• Central location• High Rental Demand• Modern Surroundings• Top Quality Materials• Luxury Design• Large windows• High Ceilings Covered area: 75 sq.m.Covered veranda: 15 sq.m.PLUS V.A.T