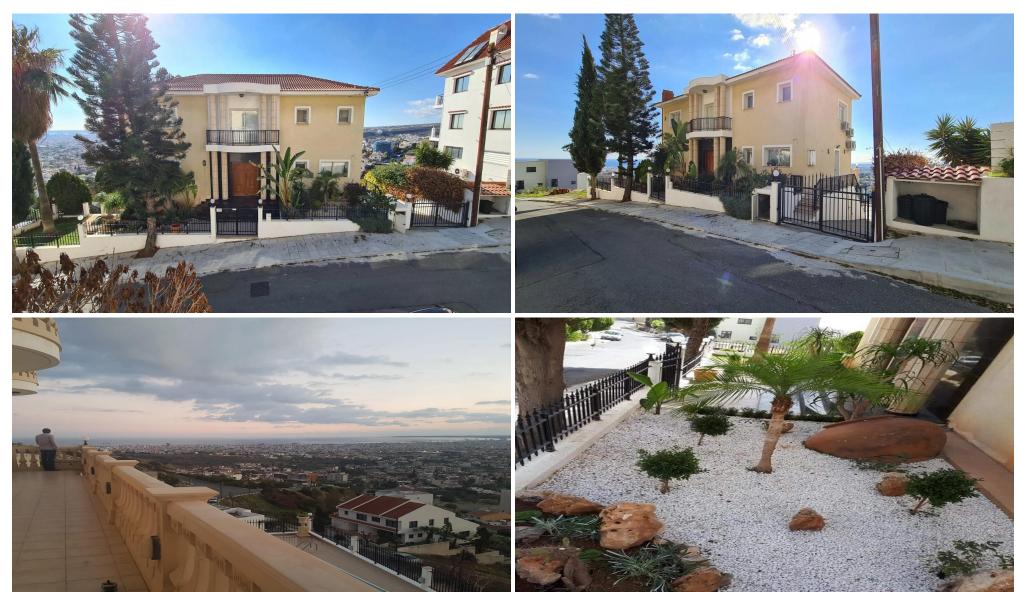

## 6+ Bedroom House for Sale in Limassol - Agia Fyla

Reference ID: #SA36701Price details: €880,000For sale 7-bedroom detached house spanning 330sqm, situated in Agia Fyla area in Limassol. The house is located on the hill of Agia Fyla, offering a breathtaking, unobstructed view. This well-maintained property, constructed in 2000, boasts a three level layout. The ground floor comprises a kitchen, dining area, two living rooms and a convenient restroom. On the upper level, there is a master bedroom complete with an en-suite bathroom and jacuzi, along with three additional bedrooms serviced by a separate bathroom. In the semi-basement, there are 3 additional bedrooms that can be used as an office, playroom, or even a maid's room...