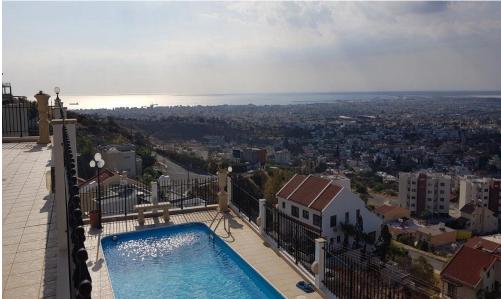

## 6+ Bedroom House for Sale in Limassol - Agia Fyla

Reference ID: #SA36701Price details: €880,000For sale 7-bedroom detached house spanning 330sqm, situated in Agia Fyla area in Limassol. The house is located on the hill of Agia Fyla, offering a breathtaking, unobstructed view. This well-maintained property, constructed in 2000, boasts a three level layout. The ground floor comprises a kitchen, dining area, two living rooms and a convenient restroom. On the upper level, there is a master bedroom complete with an en-suite bathroom and jacuzi, along with three additional bedrooms serviced by a separate bathroom. In the semi-basement, there are 3 additional bedrooms that can be used as an office, playroom, or even a maid's room...