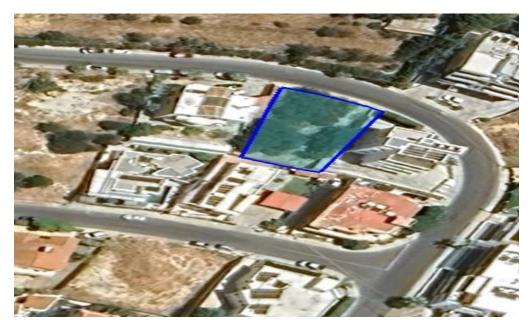

## 525m<sup>2</sup> Plot for Sale in Limassol - Agia Fyla

Reference ID: #SA36699Price details: €400,000 +VATLand is for sale in Ag.Fyla area in Limassol City.1.5 km north of the Agia Fyla Circular Junction.Residential plot situated on the prestigious hill of the region of Agia Phyla.Ideal for a residence or an apartment building with panoramic views.The plot is covered by utility services (water, electricity and telecommunication).

| Property Info | Plot / Area Info |     | Additional info  |                  |
|---------------|------------------|-----|------------------|------------------|
|               |                  |     | Reference Number | SA36699          |
|               | Plot area        | 525 | Property type    | Land and Plots   |
|               |                  |     | Condition        | <b>Pre-Owned</b> |