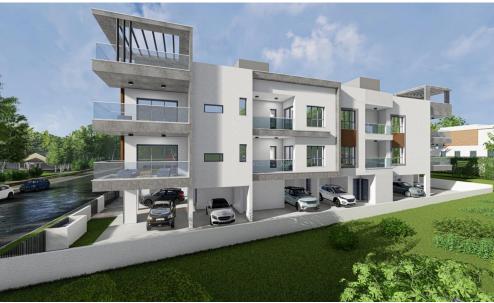

## 2 Bedroom Apartment for Sale in Erimi, Limassol District

Reference ID: #SA36697Price details: €310,000 +VATTwo spacious Penthouses for Sale, located in a a brand-new, modern building in the peaceful residential area of Erimi. The developement consists of only 8 apartments, offering a private and quiet living environment while being conveniently close to all essential amenities. The property enjoys excellent connectivity, with very easy access to and from the highway. These penthouses are ideal for both investment and residential use, offering the perfect blend of comfort, modern design, and accessibility in a tranquil neighborhood. Key Features: Internal covered area: 85.50-86 sq.mCovered Veranda: 16.47 – 17.30 sq.m Private Roof Garde...