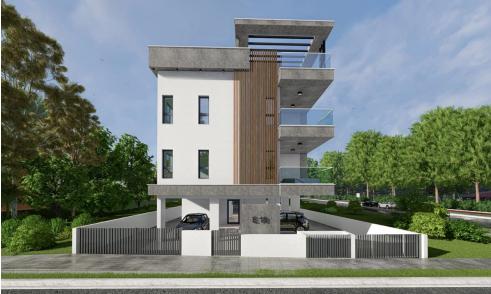

## 2 Bedroom Apartment for Sale in Erimi, Limassol District

Reference ID: #SA36697Price details: €310,000 +VATTwo spacious Penthouses for Sale, located in a a brand-new, modern building in the peaceful residential area of Erimi. The developement consists of only 8 apartments, offering a private and quiet living environment while being conveniently close to all essential amenities. The property enjoys excellent connectivity, with very easy access to and from the highway. These penthouses are ideal for both investment and residential use, offering the perfect blend of comfort, modern design, and accessibility in a tranquil neighborhood. Key Features: Internal covered area: 85.50-86 sq.mCovered Veranda: 16.47 – 17.30 sq.m Private Roof Garde...