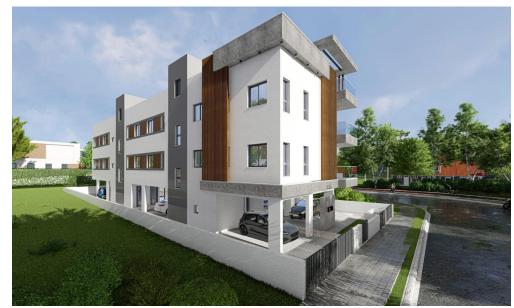

## 2 Bedroom Apartment for Sale in Erimi, Limassol District

Reference ID: #SA36697Price details: €310,000 +VATTwo spacious Penthouses for Sale, located in a a brand-new, modern building in the peaceful residential area of Erimi. The developement consists of only 8 apartments, offering a private and quiet living environment while being conveniently close to all essential amenities. The property enjoys excellent connectivity, with very easy access to and from the highway. These penthouses are ideal for both investment and residential use, offering the perfect blend of comfort, modern design, and accessibility in a tranquil neighborhood. Key Features: Internal covered area: 85.50-86 sq.mCovered Veranda: 16.47 – 17.30 sq.m Private Roof Garde...