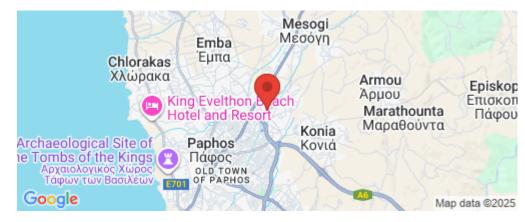

Amenities Location

**Location:** Paphos - Anavargos

Coordinates: 34.792792366975 / 32.441242927825

Aug 21, 2025

Region: **Paphos** 

**Price: €165 000 + VAT** 

VAT for this property is €8,250 or €31,350. VAT usually is 19%. If it is your first purchase of property, you can have VAT reduced to 5% for the first 150sq.m. of the property.