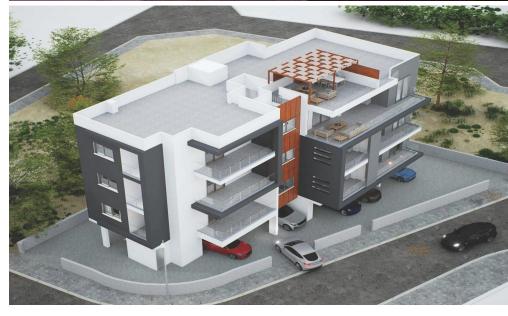

## 1 Bedroom Apartment for Sale in Paphos - Anavargos

One-bedroom apartment 102, with an internal area of 52 m<sup>2</sup>, is located on the first floor of a three-storey building.

Situated in a quiet yet up-and-coming neighbourhood of Paphos, this project is a contemporary three-storey residential development offering a perfect balance of peace, convenience, and modern luxury. Located just minutes from the city centre and close to the motorway, it ensures easy access to key destinations while being tucked away in a serene setting.

With new infrastructure shaping the area and top schools just 200 meters away, Myrtus is ideal for families and professionals seeking a high-quality, future-forward lifestyle. Designed with modern architec...