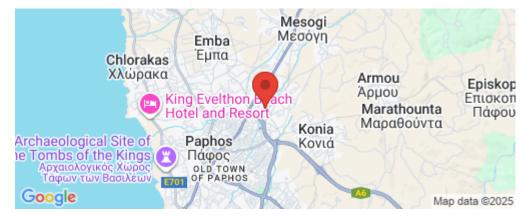

Amenities Location

**Location:** Paphos - Anavargos

Coordinates: **34.792792366975** / **32.441242927825** 

Region: **Paphos** 

**Price: €175 000 + VAT** 

VAT for this property is €8,750 or €33,250. VAT usually is 19%. If it is your first purchase of property, you can have VAT reduced to 5% for the first 150sq.m. of the property.