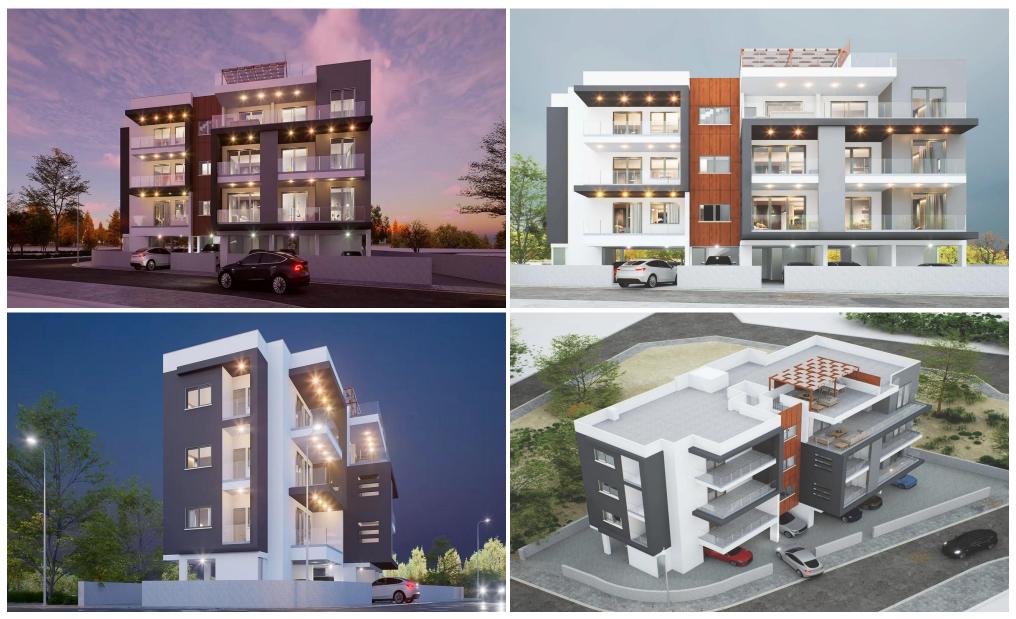

### 2 Bedroom Apartment for Sale in Paphos - Anavargos

Two-bedroom apartment 203, with an internal area of 82  $m^2$ , is located on the second floor of a three-storey building.

Situated in a quiet yet up-and-coming neighbourhood of Paphos, this project is a contemporary three-storey residential development offering a perfect balance of peace, convenience, and modern luxury. Located just minutes from the city centre and close to the motorway, it ensures easy access to key destinations while being tucked away in a serene setting.

With new infrastructure shaping the area and top schools just 200 meters away, Myrtus is ideal for families and professionals seeking a high-quality, future-forward lifestyle. Designed with modern archite...